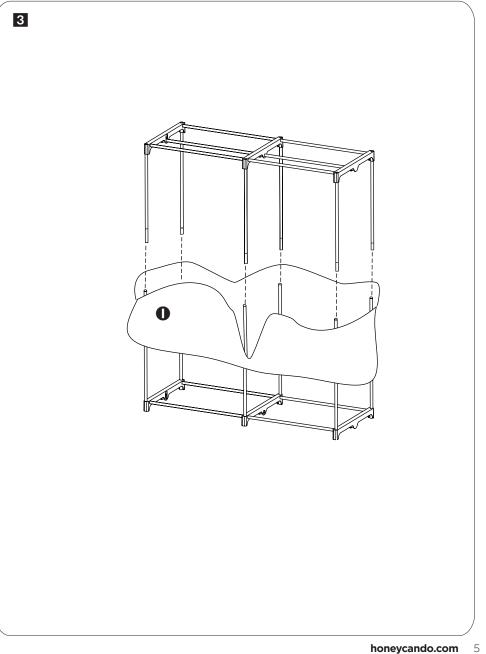

WRD-01657



# 60" wide storage closet



#### 60.629 in H x 64.173 in W x 19.685 in D (154 cm x 163 cm x 50 cm)

### PARTS

#### PART/ILLUSTRATION



0

\_0

0

\_0

| (0  | TY) DESCRIPTION |
|-----|-----------------|
|     | side support    |
| (2) | middle support  |
| (6) | top uprights    |
| (6) | bottom uprights |
| (1) | hanger bar      |
| (1) | hanger bar      |
| (4) | base bars       |
| (4) | base bars       |
|     |                 |

(1) cover





### STEP 2 (LOWER FRAME)





#### LIMITED LIFETIME WARRANTY

Honey-Can-Do International, LLC (HCD) warrants its products will be free from defects in materials and workmanship when used for normal personal or household use, except as provided below. HCD, at its option, may offer a comparable product or offer a replacement part or request that the item be returned to the place of purchase. This warranty DOES NOT apply to damage caused by negligence, misuse, excessive use, improper cleaning, improper assembly, or any circumstances not directly attributable to manufacturing defects. Proof of purchase is required in the form of a receipt (copy or original) to validate warranty. HCD provides this limited lifetime warranty in lieu of all other warranties either express or implied. In no event shall HCD, its affiliates,