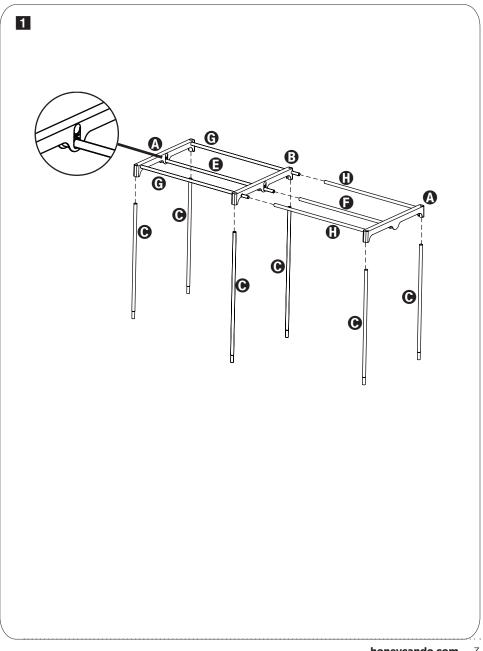

### PARTS

#### PART/ILLUSTRATION

0

\_0

0

\_0

| (0  | TY) DESCRIPTION |
|-----|-----------------|
|     | side support    |
| (2) | middle support  |
| (6) | top uprights    |
| (6) | bottom uprights |
| (1) | hanger bar      |
| (1) | hanger bar      |
| (4) | base bars       |
| (4) | base bars       |
|     |                 |

(1) cover