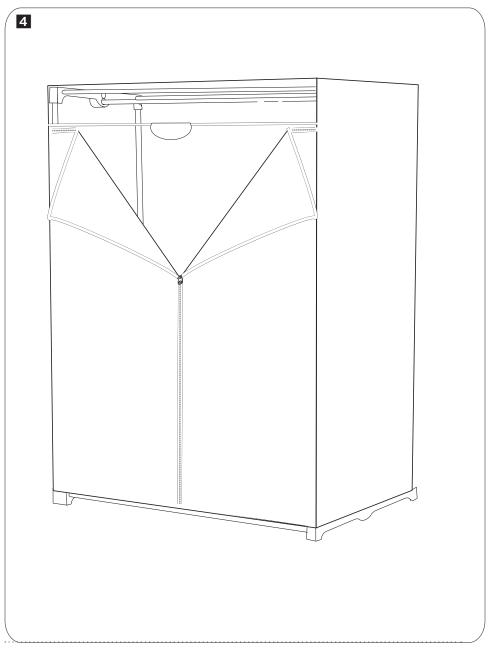

WRD-01657



# 60" wide storage closet



#### 60.629 in H x 64.173 in W x 19.685 in D (154 cm x 163 cm x 50 cm)

### PARTS

#### PART/ILLUSTRATION



0

\_0

0

\_0

| (0  | TY) DESCRIPTION |
|-----|-----------------|
|     | side support    |
| (2) | middle support  |
| (6) | top uprights    |
| (6) | bottom uprights |
| (1) | hanger bar      |
| (1) | hanger bar      |
| (4) | base bars       |
| (4) | base bars       |
|     |                 |

(1) cover





### STEP 2 (LOWER FRAME)





#### LIMITED LIFETIME WARRANTY

Honey-Can-Do International, LLC (HCD) warrants its products will be free from defects in materials and workmanship when used for normal personal or household use, except as provided below. HCD, at its option, may offer a comparable product or offer a replacement part or request that the item be returned to the place of purchase. This warranty DOES NOT apply to damage caused by negligence, misuse, excessive use, improper cleaning, improper assembly, or any circumstances not directly attributable to manufacturing defects. Proof of purchase is required in the form of a receipt (copy or original) to validate warranty. HCD provides this limited lifetime warranty in lieu of all other warranties either express or implied. In no event shall HCD, its affiliates, or