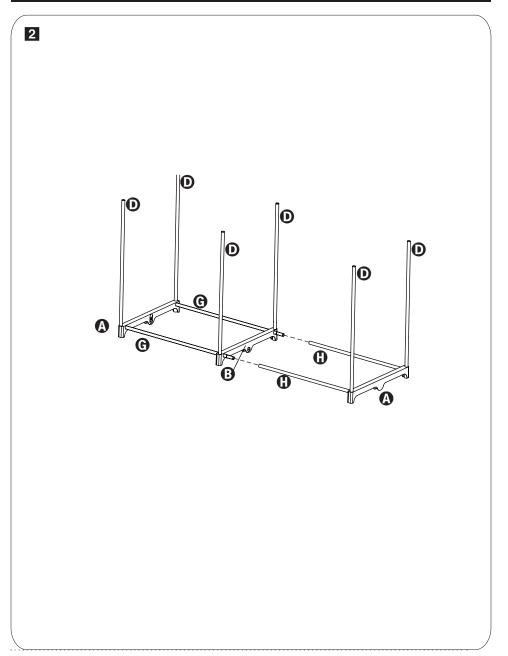

WRD-01657



# 60" wide storage closet



#### 60.629 in H x 64.173 in W x 19.685 in D (154 cm x 163 cm x 50 cm)

### PARTS

#### PART/ILLUSTRATION



0

\_0

0

\_0

| (0  | TY) DESCRIPTION |
|-----|-----------------|
|     | side support    |
| (2) | middle support  |
| (6) | top uprights    |
| (6) | bottom uprights |
| (1) | hanger bar      |
| (1) | hanger bar      |
| (4) | base bars       |
| (4) | base bars       |
|     |                 |

(1) cover





### STEP 2 (LOWER FRAME)





#### LIMITED LIFETIME WARRANTY

Honey-Can-Do International, LLC (HCD) warrants its products will be free from defects in materials and workmanship when used for normal personal or household use, except as provided below. HCD, at its option, may offer a comparable product or offer a replacement part or request that the item be returned to the place of purchase. This warranty DOES NOT apply to damage caused by negligence, misuse, excessive use, improper cleaning, improper assembly, or any circumstances not directly attributable to manufacturing defects. Proof of purchase is required in the form of a receipt (copy or original) to validate warranty. HCD provides this limited lifetime warranty in lieu of all other warranties either express or implied. In no event