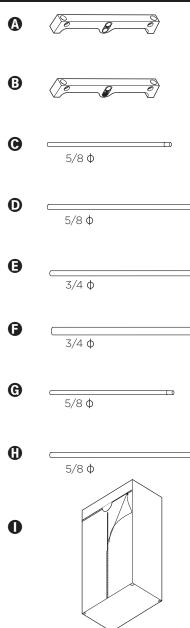

### PARTS

#### PART/ILLUSTRATION

0

\_0

0

\_0

| (0  | TY) DESCRIPTION |
|-----|-----------------|
|     | side support    |
| (2) | middle support  |
| (6) | top uprights    |
| (6) | bottom uprights |
| (1) | hanger bar      |
| (1) | hanger bar      |
| (4) | base bars       |
| (4) | base bars       |
|     |                 |

(1) cover