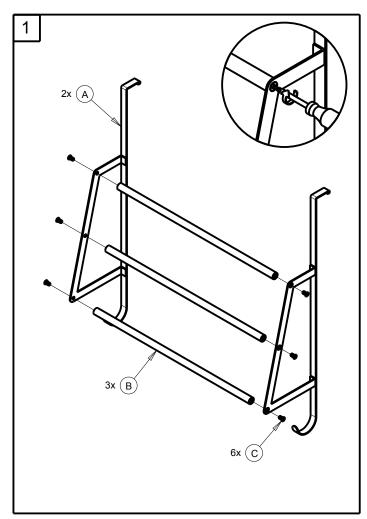

Assemble the tubes to frame (A) on both sides with fasteners supplied. Use screwdriver to tighten the fasteners.

Instale los tubos en el marco (A) en ambos lados con los sujetadores que se suministran. Use un destornillador para apretar los sujetadores.

Assemblez les tubes sur le cadre (A) des deux côtés à l'aide des fixations fournies. Utilisez un tournevis pour serrer les fixations.

Hang the assembled Triple Towel Rack over the top of the door. Ensure the door can open and close once installed with no interference.