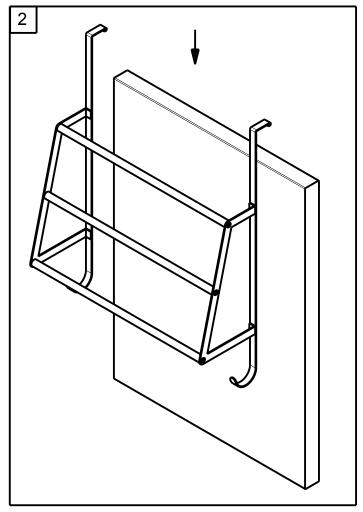

Assemblez les tubes sur le cadre (A) des deux côtés à l'aide des fixations fournies. Utilisez un tournevis pour serrer les fixations.

Hang the assembled Triple Towel Rack over the top of the door. Ensure the door can open and close once installed with no interference.

Suspenda el Toallero Triple ensamblado de la parte superior de la puerta. Asegúrese de que la puerta se pueda abrir y cerrar sin interferencia del toallero instalado.

Suspendez le porte-serviettes triple au-dessus de la porte. Assurez-vous que la porte peut s'ouvrir et se fermer sans problème.