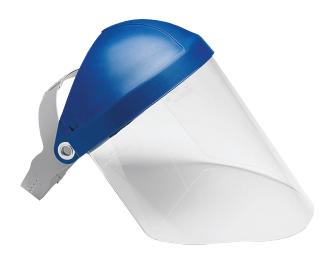

## 3M™ Professional Faceshield

## **3M Professional Faceshield**

90028

- Helps protect the eyes and face against certain impact and chemical hazards
- Crown protector is made of a high-strength thermoplastic material
- Window is made of polycarbonate
- Proprietary window attachment system is easy to replace
- Easy to adjust pinlock for a custom, secure fit
- Meets the requirements of ANSI Z87.1-2003