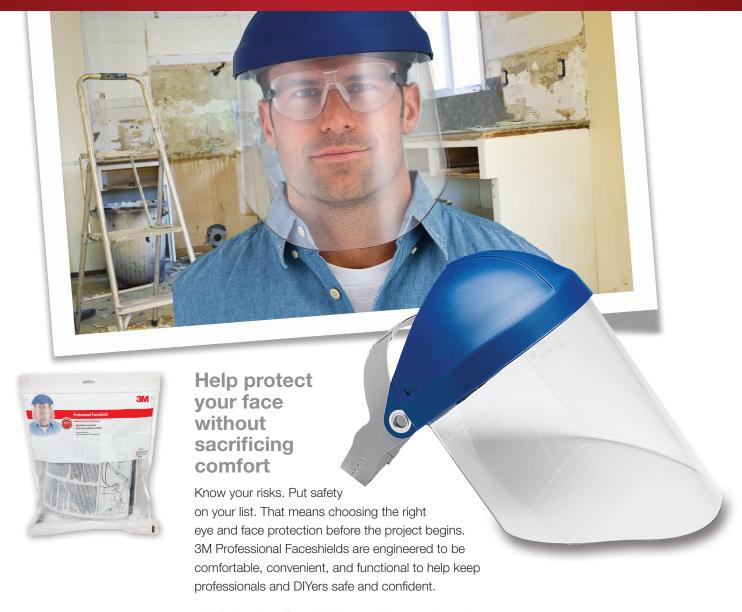

## 3M™ Professional Faceshield

3M Professional Faceshields provide comprehensive eye and face protection in even the most demanding work environments. The polycarbonate window maximizes strength and durability, while the pin-lock system allows for easy adjustments and provides a secure, custom fit. With 3M Professional Faceshields, we've got you covered, so you can focus on getting the job done right.

3M highly recommends wearing eye protection when wearing headgear and faceshields.