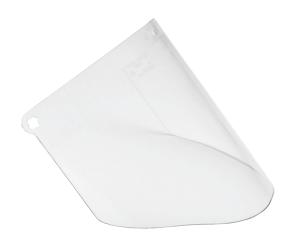

## 3M Clear Replacement Polycarbonate Window

90030

• Meets the requirements of ANSI Z87.1-2003