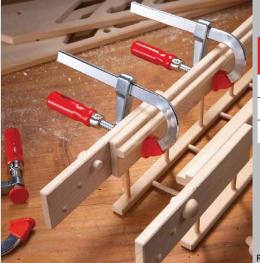

## **BESSEY®** U Style Bar Clamp

LMU Light Duty Bar Clamp

The light duty U style bar clamp offers a unique step-over design for those hard to reach spaces. It is small, light weight and very handy. Comes with non-marking plastic caps on both jaws to protect the work surface.