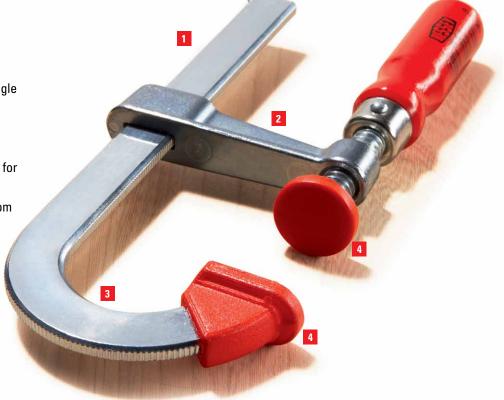

- 1 Rail is made of quality steel drawn in a single piece for durability and strength.
- 2 Sliding arm is made of die cast zinc: light, stable and break resistant.
- U-shaped rail enables step-over clamping for those hard to reach spaces.
- 4 Plastic pressure caps on the top and bottom sections protect the work piece surface.