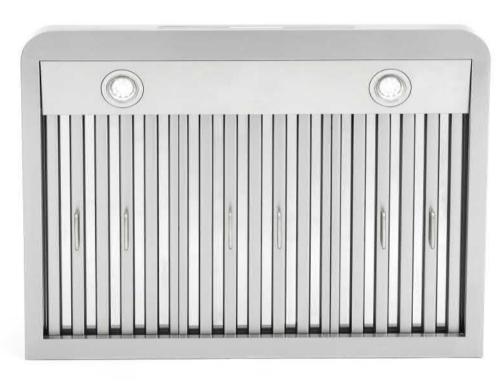

## **FEATURES**

500 CFM AIRFLOW CAPACITY

4 FAN SPEEDS

18-GAUGE, 430 GRADE STAINLESS STEEL

**2 FRONT LED LIGHTS** 

3 ARC-FLOW PERMANENT FILTERS

65dB FOR QUIET OPERATION

TOUCH WITH LCD CONTROL PANEL & WIRELESS REMOTE

SEE PAGE 2 FOR DIMENSIONS

Cosmo Appliances presents this professional style range hood. COS-QS75 is powered by 500 CFM of suction, 2 LED lights and ARC-FLOW® Stainless Steel Permanent Filters.

| Cutout Dimension | 30 Inch                     |
|------------------|-----------------------------|
| Voltage          | 120V/60Hz                   |
| Filter Type      | 3 x Stainless Steel Filters |
| Mounting Type    | Under Cabinet               |
| Noise Level      | Max 65dB                    |
| Lighting         | LED                         |
| Air Flow         | 500 CFM                     |