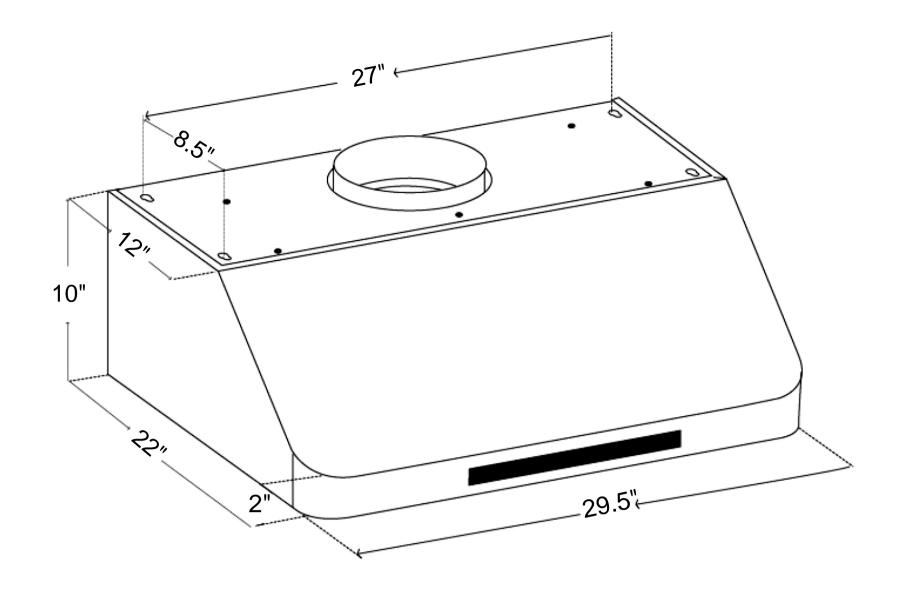

SEE PAGE 2 FOR DIMENSIONS

Cosmo Appliances presents this professional style range hood. COS-QS75 is powered by 500 CFM of suction, 2 LED lights and ARC-FLOW® Stainless Steel Permanent Filters.

| Cutout Dimension | 30 Inch                     |
|------------------|-----------------------------|
| Voltage          | 120V/60Hz                   |
| Filter Type      | 3 x Stainless Steel Filters |
| Mounting Type    | Under Cabinet               |
| Noise Level      | Max 65dB                    |
| Lighting         | LED                         |
| Air Flow         | 500 CFM                     |