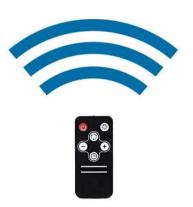

## **FEATURES**

500 CFM AIRFLOW CAPACITY

4 FAN SPEEDS

18-GAUGE, 430 GRADE STAINLESS STEEL

**2 FRONT LED LIGHTS** 

3 ARC-FLOW PERMANENT FILTERS

65dB FOR QUIET OPERATION

TOUCH WITH LCD CONTROL PANEL & WIRELESS REMOTE