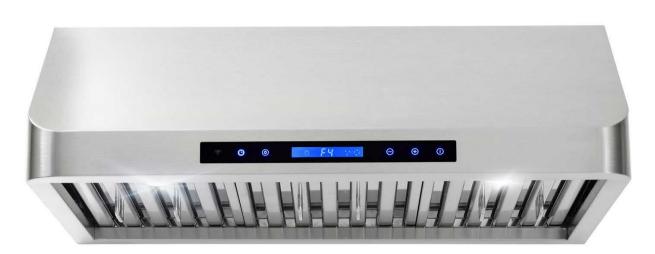

## **FEATURES**

500 CFM AIRFLOW CAPACITY

4 FAN SPEEDS

18-GAUGE, 430 GRADE STAINLESS STEEL

**2 FRONT LED LIGHTS** 

3 ARC-FLOW PERMANENT FILTERS

65dB FOR QUIET OPERATION

TOUCH WITH LCD CONTROL PANEL & WIRELESS REMOTE

SEE PAGE 2 FOR DIMENSIONS

Cosmo Appliances presents this professional style range hood. COS-QS75 is powered by 500 CFM of suction, 2 LED lights and ARC-FLOW® Stainless Steel Permanent Filters.

| Cutout Dimension | 30 Inch                     |
|------------------|-----------------------------|
| Voltage          | 120V/60Hz                   |
| Filter Type      | 3 x Stainless Steel Filters |
| Mounting Type    | Under Cabinet               |
| Noise Level      | Max 65dB                    |
| Lighting         | LED                         |
| Air Flow         | 500 CFM                     |