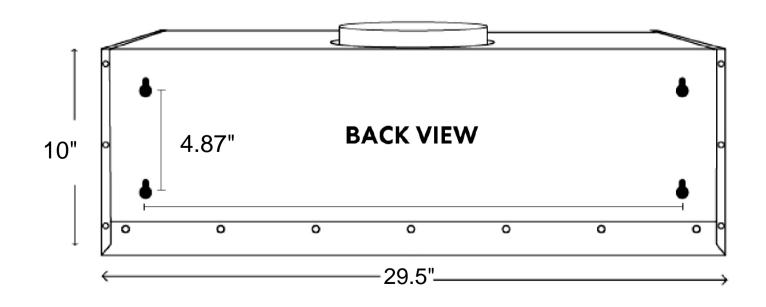

SEE PAGE 2 FOR DIMENSIONS

Cosmo Appliances presents this professional style range hood. COS-QS75 is powered by 500 CFM of suction, 2 LED lights and ARC-FLOW® Stainless Steel Permanent Filters.

| Cutout Dimension | 30 Inch                     |
|------------------|-----------------------------|
| Voltage          | 120V/60Hz                   |
| Filter Type      | 3 x Stainless Steel Filters |
| Mounting Type    | Under Cabinet               |
| Noise Level      | Max 65dB                    |
| Lighting         | LED                         |
| Air Flow         | 500 CFM                     |