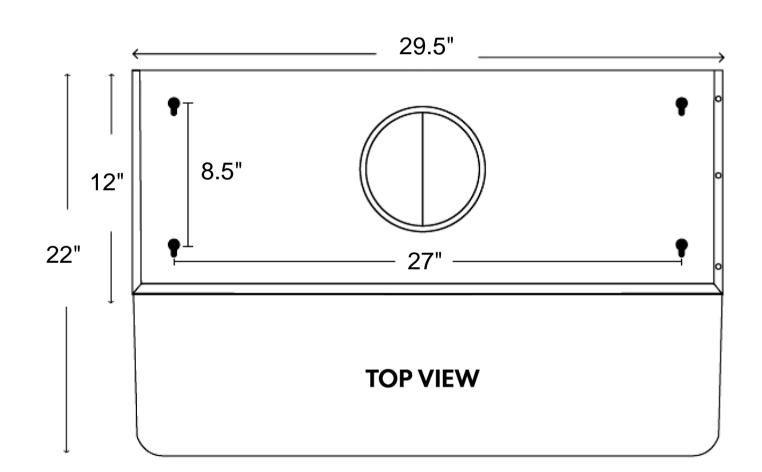

SEE PAGE 2 FOR DIMENSIONS

Cosmo Appliances presents this professional style range hood. COS-QS75 is powered by 500 CFM of suction, 2 LED lights and ARC-FLOW® Stainless Steel Permanent Filters.

| Cutout Dimension | 30 Inch                     |
|------------------|-----------------------------|
| Voltage          | 120V/60Hz                   |
| Filter Type      | 3 x Stainless Steel Filters |
| Mounting Type    | Under Cabinet               |
| Noise Level      | Max 65dB                    |
| Lighting         | LED                         |
| Air Flow         | 500 CFM                     |