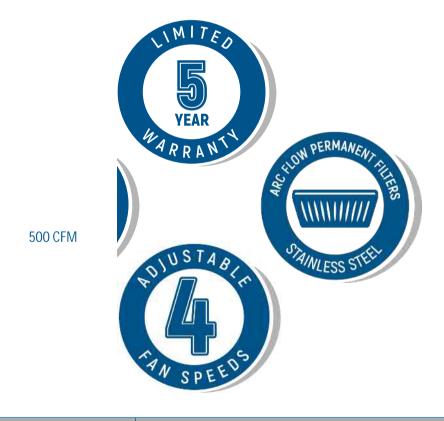

## **FEATURES**

500 CFM AIRFLOW CAPACITY

4 FAN SPEEDS

18-GAUGE, 430 GRADE STAINLESS STEEL

**2 FRONT LED LIGHTS** 

3 ARC-FLOW PERMANENT FILTERS

65dB FOR QUIET OPERATION

TOUCH WITH LCD CONTROL PANEL & WIRELESS REMOTE

SEE PAGE 2 FOR DIMENSIONS

Cosmo Appliances presents this professional style range hood. COS-QS75 is powered by 500 CFM of suction, 2 LED lights and ARC-FLOW® Stainless Steel Permanent Filters.

| Cutout Dimension | 30 Inch                     |
|------------------|-----------------------------|
| Voltage          | 120V/60Hz                   |
| Filter Type      | 3 x Stainless Steel Filters |
| Mounting Type    | Under Cabinet               |
| Noise Level      | Max 65dB                    |
| Lighting         | LED                         |
| Air Flow         | 500 CFM                     |