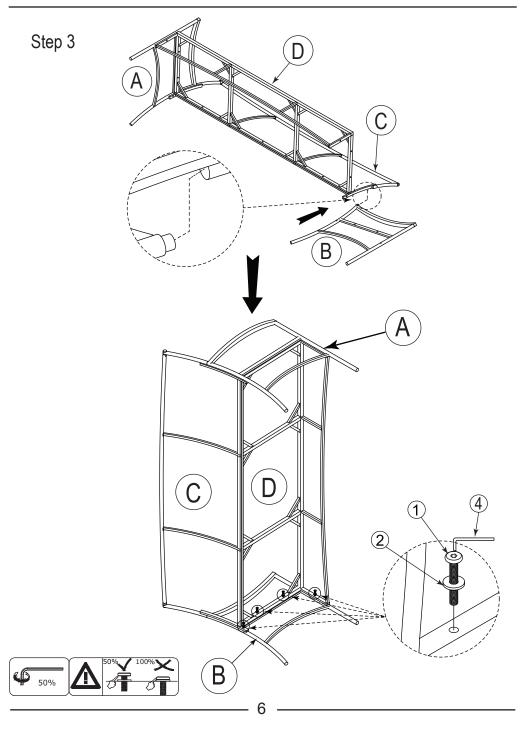

## **Before You Start**

Read each step carefully before starting. It is very important to ensure each step followed in correct order, otherwise assembly difficulties may occur.

- Most of board parts are labeled or stamped on the raw edges. Have a check to make sure all parts are included.
- Mork in a spacious area, preferably on a carpet close to where the unit will be used.
- Keep the handtools close at hand. Do not use power tools to assemble your furniture. They may scratch or damage the parts.