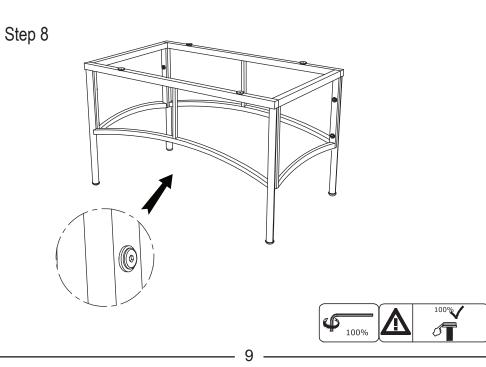

t. Replacements for missing or damaged parts will be shipped ASAP!



ASSEMBLED BY 2 ADULT

Follow Costway

## **Contact Us!**

#### Do NOT return this item.

Contact our friendly customer service department for help first.



## **Before You Start**

Read each step carefully before starting. It is very important to ensure each step followed in correct order, otherwise assembly difficulties may occur.

- Most of board parts are labeled or stamped on the raw edges. Have a check to make sure all parts are included.
- Mork in a spacious area, preferably on a carpet close to where the unit will be used.
- Keep the handtools close at hand. Do not use power tools to assemble your furniture. They may scratch or damage the parts.





3











Step 1











#### COSTWAY



#### COSTWAY





Step 9



#### COSTWAY



Step 11



- 11 -







## Care and Maintenance

Use a soft, clean cloth that will not scratch the surface when dusting. Use of furniture polish is not necessary.

Should you choose to use polish, test first in an inconspicuous area. Using solvents of any kind on your furniture may damage the finish. Liquid spills should be removed immediately. Using a soft clean cloth, blot the spill gently. Avoid rubbing.

Check bolts/screws periodically and tighten them if necessary.

### Further advice about wood furniture care

Please protect your outdoor furniture with a cover when not in use since Long-term sunlight exposure will result in the damage on the surface.

In addition to sunlight damage, wood and metal frame suffers when exposed to extremes in temperature and