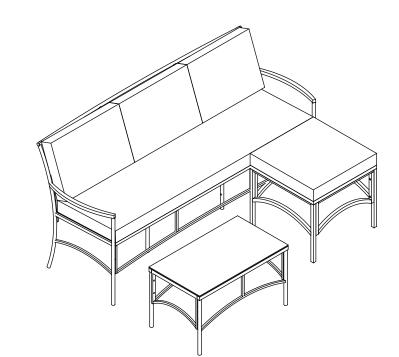

#### USER'S MANUAL 3 PCS SOFA SET HW67714

THIS INSTRUCTION BOOKLET CONTAINS IMPORTANT SAFETY INFORMATION. PLEASE READ AND KEEP FOR FUTURE REFERENCE.

f y P 🔟 O