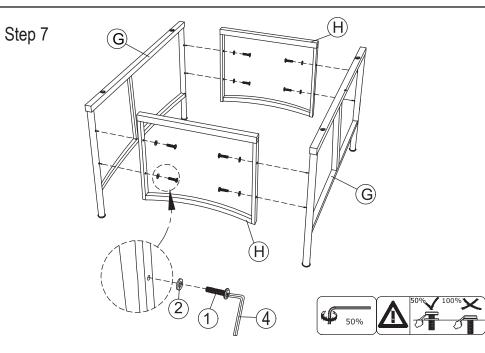

## **Before You Start**

Read each step carefully before starting. It is very important to ensure each step followed in correct order, otherwise assembly difficulties may occur.

- Most of board parts are labeled or stamped on the raw edges. Have a check to make sure all parts are included.
- Mork in a spacious area, preferably on a carpet close to where the unit will be used.
- Keep the handtools close at hand. Do not use power tools to assemble your furniture. They may scratch or damage the parts.