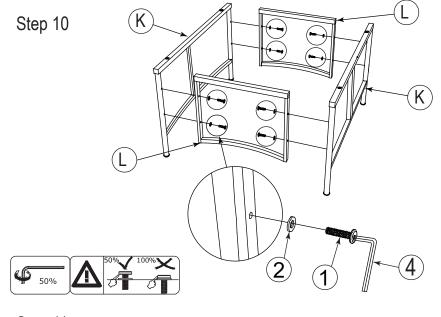

g or damaged parts will be shipped ASAP!



ASSEMBLED BY 2 ADULT

Follow Costway

## **Contact Us!**

#### Do NOT return this item.

Contact our friendly customer service department for help first.



## **Before You Start**

Read each step carefully before starting. It is very important to ensure each step followed in correct order, otherwise assembly difficulties may occur.

- Most of board parts are labeled or stamped on the raw edges. Have a check to make sure all parts are included.
- Mork in a spacious area, preferably on a carpet close to where the unit will be used.
- Keep the handtools close at hand. Do not use power tools to assemble your furniture. They may scratch or damage the parts.





3











Step 1











#### COSTWAY



#### COSTWAY





Step 9



#### COSTWAY



Step 11



- 11 -







## Care and Maintenance

Use a soft, clean cloth that will not scratch the surface when dusting. Use of furniture polish is not necessary.

Should you choose to use polish, test first in an inconspicuous area. Using solvents of any kind on your furniture may damage the finish. Liquid spills should be removed immediately. Using a soft clean cloth, blot the spill gently. Avoid rubbing.

Check bolts/screws periodically and tighten them if necessary.

### Further advice about wood furniture care

Please protect your outdoor furniture with a cover when not in use since Long-term sunlight exposure will result in the damage on the surface.

In addition to sunlight damage, wood and metal frame suffers when exposed to extremes in temperature and humidity.

Proper care and