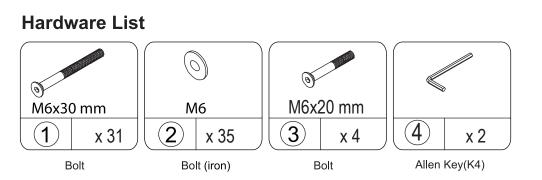

## **Before You Start**

Read each step carefully before starting. It is very important to ensure each step followed in correct order, otherwise assembly difficulties may occur.

- Most of board parts are labeled or stamped on the raw edges. Have a check to make sure all parts are included.
- Mork in a spacious area, preferably on a carpet close to where the unit will be used.
- Keep the handtools close at hand. Do not use power tools to assemble your furniture. They may scratch or damage the parts.