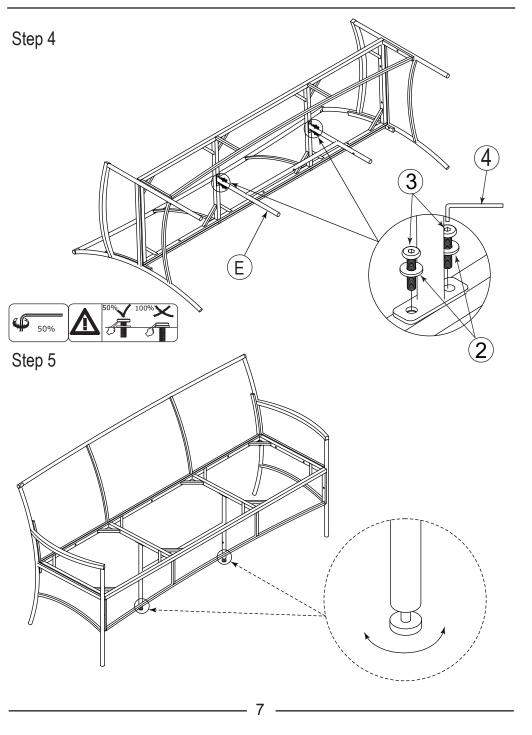

## **Before You Start**

Read each step carefully before starting. It is very important to ensure each step followed in correct order, otherwise assembly difficulties may occur.

- Most of board parts are labeled or stamped on the raw edges. Have a check to make sure all parts are included.
- Mork in a spacious area, preferably on a carpet close to where the unit will be used.
- Keep the handtools close at hand. Do not use power tools to assemble your furniture. They may scratch or damage the parts.