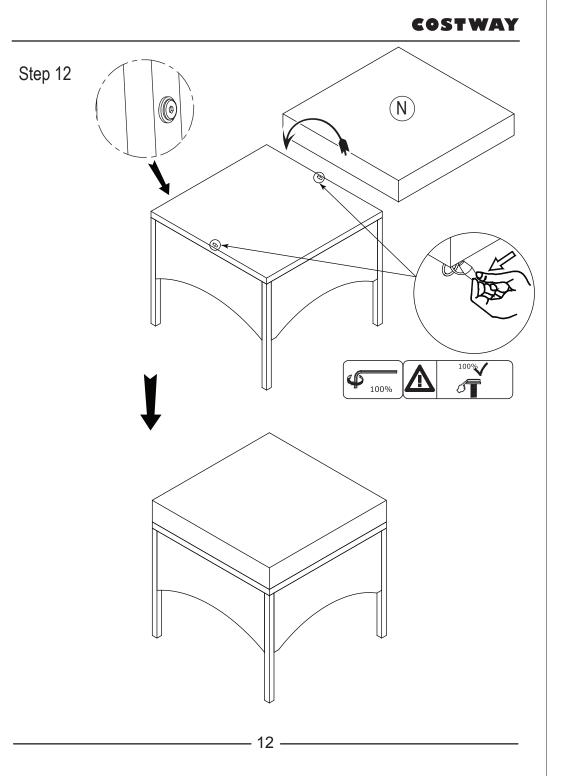

be shipped ASAP!



ASSEMBLED BY 2 ADULT

Follow Costway

## **Contact Us!**

#### Do NOT return this item.

Contact our friendly customer service department for help first.



## **Before You Start**

Read each step carefully before starting. It is very important to ensure each step followed in correct order, otherwise assembly difficulties may occur.

- Most of board parts are labeled or stamped on the raw edges. Have a check to make sure all parts are included.
- Mork in a spacious area, preferably on a carpet close to where the unit will be used.
- Keep the handtools close at hand. Do not use power tools to assemble your furniture. They may scratch or damage the parts.





3











Step 1











#### COSTWAY



#### COSTWAY





Step 9



#### COSTWAY



Step 11



- 11 -







## Care and Maintenance

Use a soft, clean cloth that will not scratch the surface when dusting. Use of furniture polish is not necessary.

Should you choose to use polish, test first in an inconspicuous area. Using solvents of any kind on your furniture may damage the finish. Liquid spills should be removed immediately. Using a soft clean cloth, blot the spill gently. Avoid rubbing.

Check bolts/screws periodically and tighten them if necessary.

### Further advice about wood furniture care

Please protect your outdoor furniture with a cover when not in use since Long-term sunlight exposure will result in the damage on the surface.

In addition to sunlight damage, wood and metal frame suffers when exposed to extremes in temperature and humidity.

Proper care and cleaning at home will