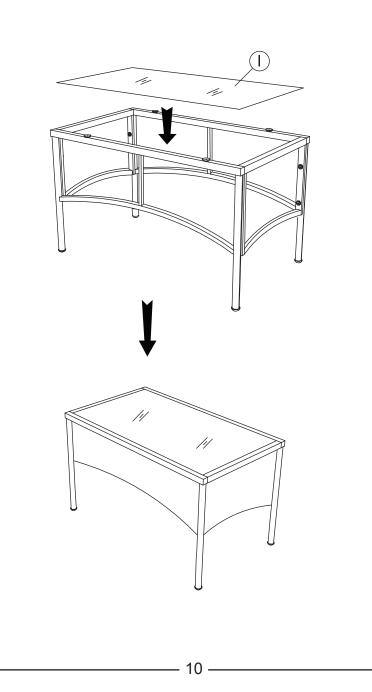

ments for missing or damaged parts will be shipped ASAP!



ASSEMBLED BY 2 ADULT

Follow Costway

## **Contact Us!**

#### Do NOT return this item.

Contact our friendly customer service department for help first.



## **Before You Start**

Read each step carefully before starting. It is very important to ensure each step followed in correct order, otherwise assembly difficulties may occur.

- Most of board parts are labeled or stamped on the raw edges. Have a check to make sure all parts are included.
- Mork in a spacious area, preferably on a carpet close to where the unit will be used.
- Keep the handtools close at hand. Do not use power tools to assemble your furniture. They may scratch or damage the parts.





3











Step 1











#### COSTWAY



#### COSTWAY





Step 9



#### COSTWAY



Step 11



- 11 -







## Care and Maintenance

Use a soft, clean cloth that will not scratch the surface when dusting. Use of furniture polish is not necessary.

Should you choose to use polish, test first in an inconspicuous area. Using solvents of any kind on your furniture may damage the finish. Liquid spills should be removed immediately. Using a soft clean cloth, blot the spill gently. Avoid rubbing.

Check bolts/screws periodically and tighten them if necessary.

### Further advice about wood furniture care

Please protect your outdoor furniture with a cover when not in use since Long-term sunlight exposure will result in the damage on the surface.

In addition to sunlight damage, wood and metal frame suffers when exposed to extremes in temperature and humidity.