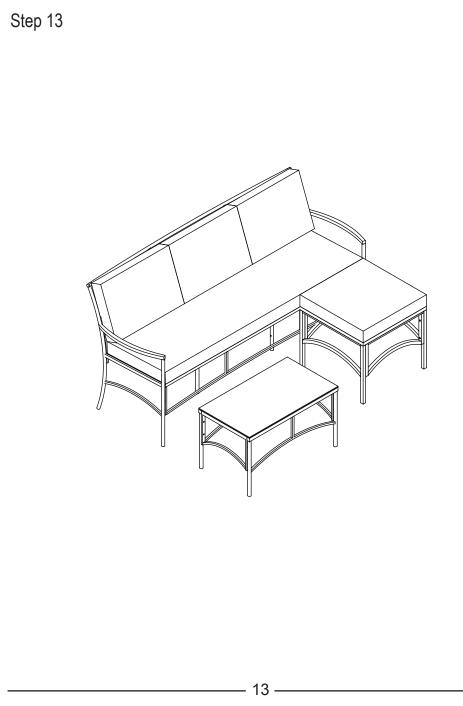

e shipped ASAP!



ASSEMBLED BY 2 ADULT

Follow Costway

## **Contact Us!**

#### Do NOT return this item.

Contact our friendly customer service department for help first.



## **Before You Start**

Read each step carefully before starting. It is very important to ensure each step followed in correct order, otherwise assembly difficulties may occur.

- Most of board parts are labeled or stamped on the raw edges. Have a check to make sure all parts are included.
- Mork in a spacious area, preferably on a carpet close to where the unit will be used.
- Keep the handtools close at hand. Do not use power tools to assemble your furniture. They may scratch or damage the parts.





3











Step 1











#### COSTWAY



#### COSTWAY





Step 9



#### COSTWAY



Step 11



- 11 -







## Care and Maintenance

Use a soft, clean cloth that will not scratch the surface when dusting. Use of furniture polish is not necessary.

Should you choose to use polish, test first in an inconspicuous area. Using solvents of any kind on your furniture may damage the finish. Liquid spills should be removed immediately. Using a soft clean cloth, blot the spill gently. Avoid rubbing.

Check bolts/screws periodically and tighten them if necessary.

### Further advice about wood furniture care

Please protect your outdoor furniture with a cover when not in use since Long-term sunlight exposure will result in the damage on the surface.

In addition to sunlight damage, wood and metal frame suffers when exposed to extremes in temperature and humidity.

Proper care and cleaning at home will ex