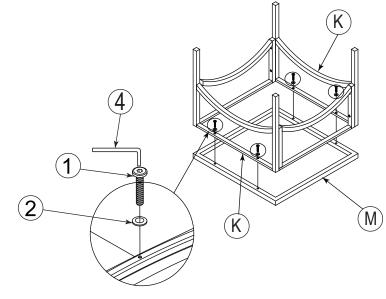

d parts will be shipped ASAP!



ASSEMBLED BY 2 ADULT

Follow Costway

## **Contact Us!**

#### Do NOT return this item.

Contact our friendly customer service department for help first.



## **Before You Start**

Read each step carefully before starting. It is very important to ensure each step followed in correct order, otherwise assembly difficulties may occur.

- Most of board parts are labeled or stamped on the raw edges. Have a check to make sure all parts are included.
- Mork in a spacious area, preferably on a carpet close to where the unit will be used.
- Keep the handtools close at hand. Do not use power tools to assemble your furniture. They may scratch or damage the parts.





3











Step 1











#### COSTWAY



#### COSTWAY





Step 9



#### COSTWAY



Step 11



- 11 -







## Care and Maintenance

Use a soft, clean cloth that will not scratch the surface when dusting. Use of furniture polish is not necessary.

Should you choose to use polish, test first in an inconspicuous area. Using solvents of any kind on your furniture may damage the finish. Liquid spills should be removed immediately. Using a soft clean cloth, blot the spill gently. Avoid rubbing.

Check bolts/screws periodically and tighten them if necessary.

### Further advice about wood furniture care

Please protect your outdoor furniture with a cover when not in use since Long-term sunlight exposure will result in the damage on the surface.

In addition to sunlight damage, wood and metal frame suffers when exposed to extremes in temperature and humidity.

Proper care and cleaning a