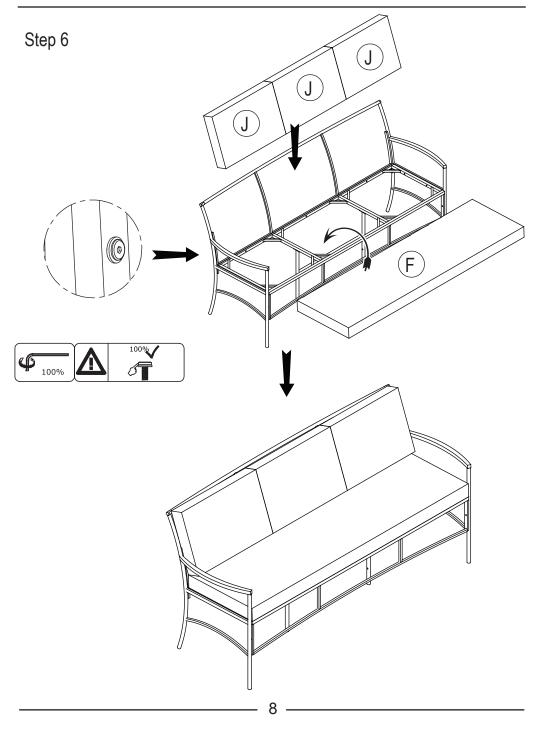

## **Before You Start**

Read each step carefully before starting. It is very important to ensure each step followed in correct order, otherwise assembly difficulties may occur.

- Most of board parts are labeled or stamped on the raw edges. Have a check to make sure all parts are included.
- Mork in a spacious area, preferably on a carpet close to where the unit will be used.
- Keep the handtools close at hand. Do not use power tools to assemble your furniture. They may scratch or damage the parts.