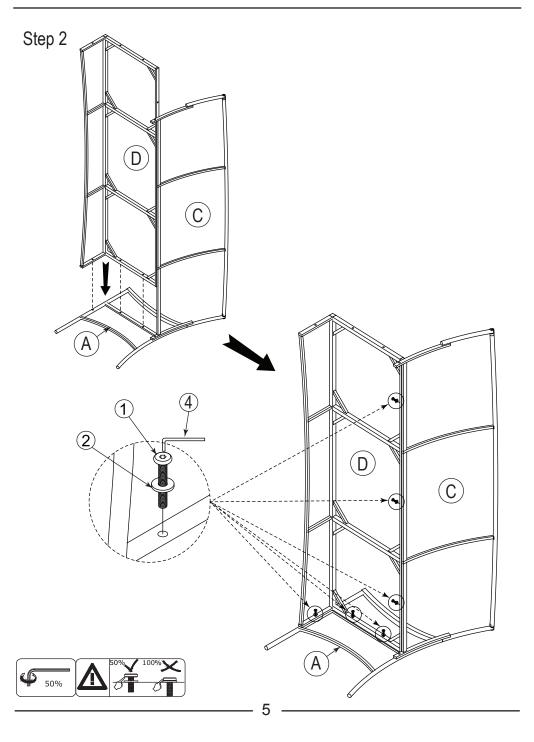

tomer service department for help first. Replacements for missing or damaged parts will be shipped ASAP!



ASSEMBLED BY 2 ADULT

Follow Costway

## **Contact Us!**

#### Do NOT return this item.

Contact our friendly customer service department for help first.



## **Before You Start**

Read each step carefully before starting. It is very important to ensure each step followed in correct order, otherwise assembly difficulties may occur.

- Most of board parts are labeled or stamped on the raw edges. Have a check to make sure all parts are included.
- Mork in a spacious area, preferably on a carpet close to where the unit will be used.
- Keep the handtools close at hand. Do not use power tools to assemble your furniture. They may scratch or damage the parts.





3











Step 1











#### COSTWAY



#### COSTWAY





Step 9



#### COSTWAY



Step 11



- 11 -







## Care and Maintenance

Use a soft, clean cloth that will not scratch the surface when dusting. Use of furniture polish is not necessary.

Should you choose to use polish, test first in an inconspicuous area. Using solvents of any kind on your furniture may damage the finish. Liquid spills should be removed immediately. Using a soft clean cloth, blot the spill gently. Avoid rubbing.

Check bolts/screws periodically and tighten them if necessary.

### Further advice about wood furniture care

Please protect your outdoor furniture with a cover when not in use since Long-term sunlight exposure will result in the damage on the surface.

In addition to sunlight damage, wood and metal frame suffers when e