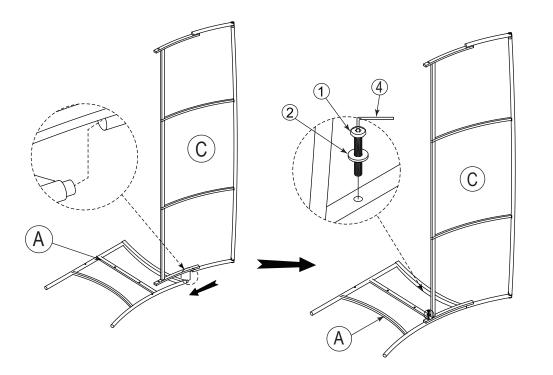

customer service department for help first. Replacements for missing or damaged parts will be shipped ASAP!



ASSEMBLED BY 2 ADULT

Follow Costway

## **Contact Us!**

#### Do NOT return this item.

Contact our friendly customer service department for help first.



## **Before You Start**

Read each step carefully before starting. It is very important to ensure each step followed in correct order, otherwise assembly difficulties may occur.

- Most of board parts are labeled or stamped on the raw edges. Have a check to make sure all parts are included.
- Mork in a spacious area, preferably on a carpet close to where the unit will be used.
- Keep the handtools close at hand. Do not use power tools to assemble your furniture. They may scratch or damage the parts.





3











Step 1











#### COSTWAY



#### COSTWAY





Step 9



#### COSTWAY



Step 11



- 11 -







## Care and Maintenance

Use a soft, clean cloth that will not scratch the surface when dusting. Use of furniture polish is not necessary.

Should you choose to use polish, test first in an inconspicuous area. Using solvents of any kind on your furniture may damage the finish. Liquid spills should be removed immediately. Using a soft clean cloth, blot the spill gently. Avoid rubbing.

Check bolts/screws periodically and tighten them if necessary.

### Further advice about wood furniture care

Please protect your outdoor furniture with a cover when not in use since Long-term sunlight exposure will result in the damage on the surface.

In addition to sunlight damage, wood and metal frame suffers wh