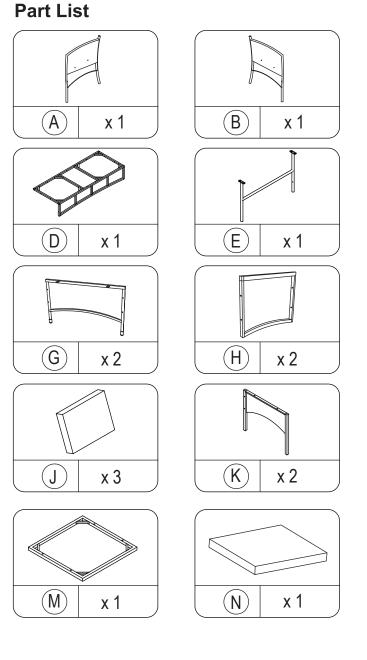

## **Before You Start**

Read each step carefully before starting. It is very important to ensure each step followed in correct order, otherwise assembly difficulties may occur.

- Most of board parts are labeled or stamped on the raw edges. Have a check to make sure all parts are included.
- Mork in a spacious area, preferably on a carpet close to where the unit will be used.
- Keep the handtools close at hand. Do not use power tools to assemble your furniture. They may scratch or damage the parts.

3

Step 1