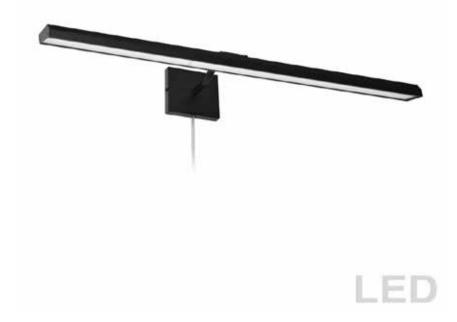

## PIC222-32LED-MB - 40W Picture Light, MB w/ Frosted Glass

40W 32" Picture Light, Matte Black with Frosted Glass Diffuser

| Height<br>Width/Length<br>Depth<br>Weight                                                               | 2.75<br>32<br>9<br>7                 | No. of Bulbs<br>LED Compatible<br>Total Wattage                 | 4<br>Integrated LED<br>40                                    |
|---------------------------------------------------------------------------------------------------------|--------------------------------------|-----------------------------------------------------------------|--------------------------------------------------------------|
| Body Material<br>Finish/Color<br>Type of Finish                                                         | Metal<br>Matte Black<br>Painted      | Second Material<br>Second Finish/Color                          | Glass<br>Frosted                                             |
| Bulb 1 Amount<br>Bulb 1 Base Type<br>Bulb 1 Max Watt.<br>Bulb 1 Included<br>Bulb 1 Lumens<br>Bulb 1 CRI | 4<br>LED<br>10<br>Yes<br>2800<br>90+ | Rated For<br>Voltage<br>Approval<br>Warranty<br>Instal Position | Dry Location<br>120V<br>cUL or equivalent<br>5 Years<br>Wall |