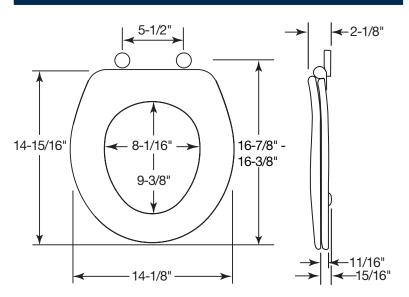

large, no-slip luxury bumpers, color-matched plastic Whisper•Close® with Easy•Clean & Change® adjustable hinges with STA-TITE® Seat Fastening System™. Hinges adjust up to 1/2" forwards and backwards.

#### SPECIFICATIONS:

Size: Round

Material: High Density™ Molded Wood Style: Closed Front with Cover

Bumpers: Two

Hinges: Adjustable Plastic Whisper • Close® with

Easy • Clean & Change®

Fastening System: STA-TITE® Seat Fastening System™



1/2" ADJUSTABLE HINGES



WHISPER • CLOSE® FEATURE

#### FEATURES:

**Adjustable Hinges** 

Whisper • Close®

Easy•Clean & Change®

STA-TITE® Seat Fastening System™

**No-Slip Luxury Bumpers** 



LIFT HINGES TO UNLOCK



EASY REMOVAL OF SEAT FOR THOROUGH CLEANING



**NO-SLIP LUXURY BUMPERS** 



STA-TITE® SEAT FASTENING SYSTEM™



#### DIMENSIONS:



Proudly Made in the USA