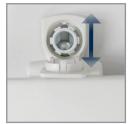

1/2" ADJUSTABLE HINGES

WHISPER • CLOSE® FEATURE

#### FEATURES:

**Adjustable Hinges** 

Whisper • Close®

Easy•Clean & Change®

STA-TITE® Seat Fastening System™

**No-Slip Luxury Bumpers** 

LIFT HINGES TO UNLOCK

EASY REMOVAL OF SEAT FOR THOROUGH CLEANING