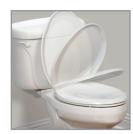

#### DESCRIPTION:

Closed front with cover, round, High Density™ molded wood toilet seat. Features two large, no-slip luxury bumpers, color-matched plastic Whisper•Close® with Easy•Clean & Change® adjustable hinges with STA-TITE® Seat Fastening System™. Hinges adjust up to 1/2" forwards and backwards.

#### SPECIFICATIONS:

Size: Round

Material: High Density™ Molded Wood Style: Closed Front with Cover

Bumpers: Two

Hinges: Adjustable Plastic Whisper • Close® with

Easy • Clean & Change®

Fastening System: STA-TITE® Seat Fastening System™