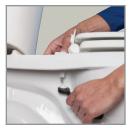

#### FEATURES:

**Adjustable Hinges** 

Whisper • Close®

Easy•Clean & Change®

STA-TITE® Seat Fastening System™

**No-Slip Luxury Bumpers** 

LIFT HINGES TO UNLOCK

EASY REMOVAL OF SEAT FOR THOROUGH CLEANING