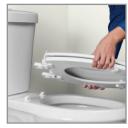

#### FEATURES:

**Adjustable Hinges** 

Whisper • Close®

Easy•Clean & Change®

STA-TITE® Seat Fastening System™

**No-Slip Luxury Bumpers** 

LIFT HINGES TO UNLOCK

EASY REMOVAL OF SEAT FOR THOROUGH CLEANING