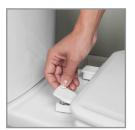

#### FEATURES:

**Adjustable Hinges** 

Whisper • Close®

Easy•Clean & Change®

STA-TITE® Seat Fastening System™

**No-Slip Luxury Bumpers** 

LIFT HINGES TO UNLOCK

EASY REMOVAL OF SEAT FOR THOROUGH CLEANING

**NO-SLIP LUXURY BUMPERS** 

STA-TITE® SEAT FASTENING SYSTEM™