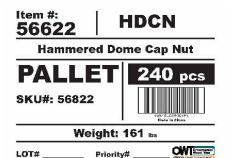

additional pallet packing instructions

- plywood on top layer
- strap to pallet
- clear wrap around boxes

Weight: 161 LBS

Scale: 1:2

Last updated: 11/21/2016

Box, 86622

Item #: Backing

Material: Corrugated Paper