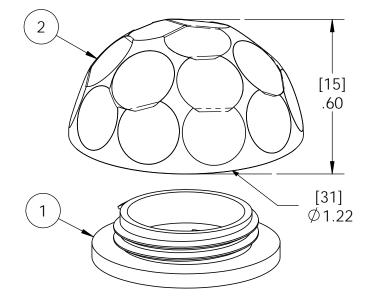

| ITEM | QTY. | PART<br>NUMBFR | DESCRIPTION                              |
|------|------|----------------|------------------------------------------|
| 1    | 1    | 56622-12       | Base, 1-1/4"<br>Hammered<br>Dome Cap Nut |
| 2    | 1    | 56622-11       | Nut, 1-1/4"<br>Hammered<br>Dome Cap      |

Nut, 1-1/4" Hammered Dome Cap

Item #: 56622-11

Material: 5052-H32

Finish: Black Powder Coat as shown

Weight: 0.02 LBS

Scale: 1:2

Last updated: 11/21/2016

Base, 1-1/4" Hammered Dome Cap Nut

Item #: 56622-12

no powder coat on internal features

Material: Stainless Steel (ferritic) Finish: Black Powder Coat as shown

Weight: 0.02 LBS

Scale: 1:2

Last updated: 11/21/2016

Box, DCN

Item #: Box