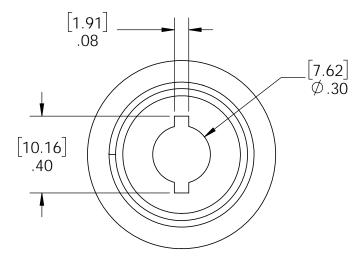

Item #: 56622-12

no powder coat on internal features

Material: Stainless Steel (ferritic) Finish: Black Powder Coat as shown

Weight: 0.02 LBS

Scale: 1:2

Last updated: 11/21/2016

Box, DCN

Item #: Box