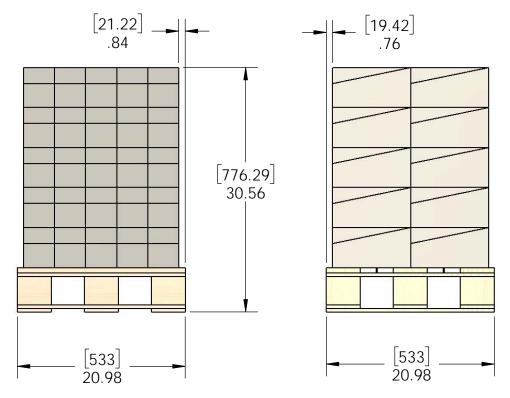

Last updated: 11/21/2016

56622 Packing
Item #: Case packing

box shown without flaps for clarity

Weight: 14.4 LBS

Scale: 1:3

Last updated: 11/21/2016

56622 Packing

Item #: Pallet packing

additional pallet packing instructions

- plywood on top layer
- strap to pallet
- clear wrap around boxes

Weight: 161 LBS

Scale: 1:2

Last updated: 11/21/2016

Box, 86622

Item #: Backing

Material: Corrugated Paper