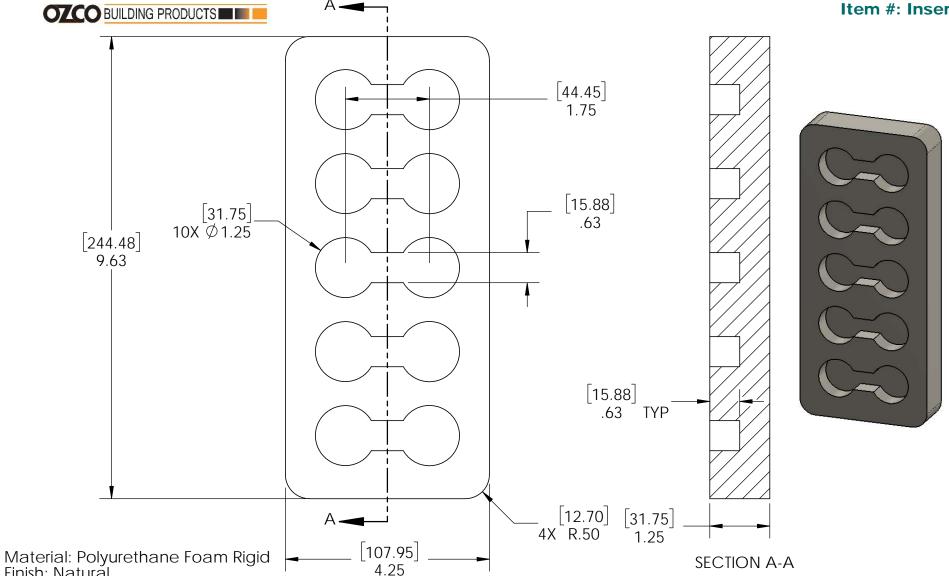

Material: Corrugated Paper

Finish:

Weight: 0.03 LBS

Scale: 1:3

Last updated: 11/21/2016

Insert, DCN Box

Finish: Naturál Weight: 0.24 LBS

Scale: 1:2