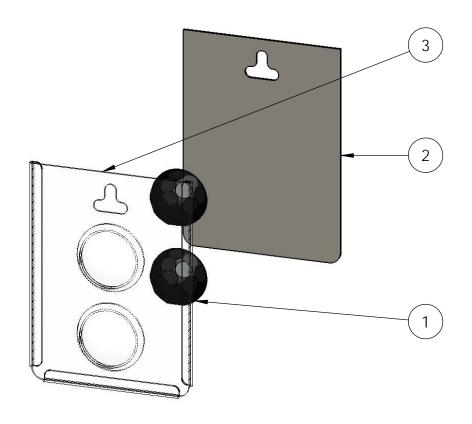

#### **Product & Packaging Specs**

56622 Packing

Item #: Box packing

| 2 | 3 |  |
|---|---|--|
| 8 |   |  |
| ı |   |  |
| ı |   |  |
|   |   |  |

| ITE N 4 |      | DADT            |                                       |
|---------|------|-----------------|---------------------------------------|
| ne.     | QTY. | PARI<br> NUMBER | DESCRIPTION                           |
| 1       | 1    | 56622           | 1-1/4"<br>Hammered<br>Dome Cap<br>Nut |
| 2       | 1    | Box,<br>56622   | Box, DCN                              |
| 3       | 1    | Insert,<br>DCN  | Insert, DCN<br>Box                    |