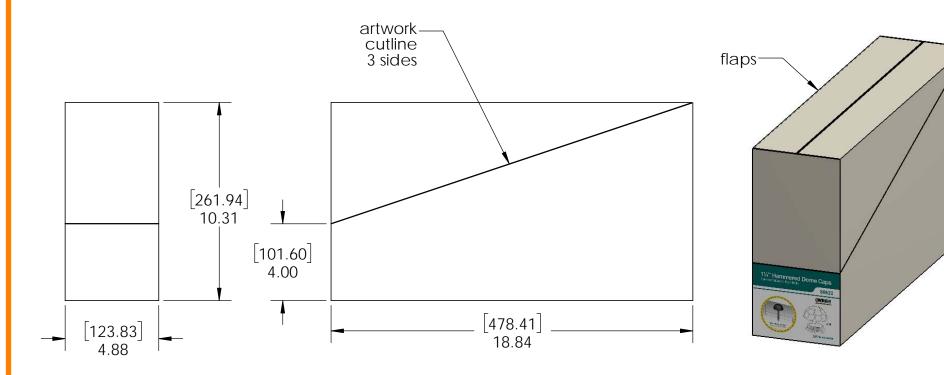

Weight: 0.72 LBS

Scale: 1:2

Last updated: 11/21/2016

Case, 56622

Item #: Case

Material: Corrugated Paper

Finish: See artwork Weight: 0.15 LBS

Scale: 1:5

Last updated: 11/21/2016

56622 Packing
Item #: Case packing

box shown without flaps for clarity

Weight: 14.4 LBS

Scale: 1:3

Last updated: 11/21/2016

56622 Packing

Item #: Pallet packing