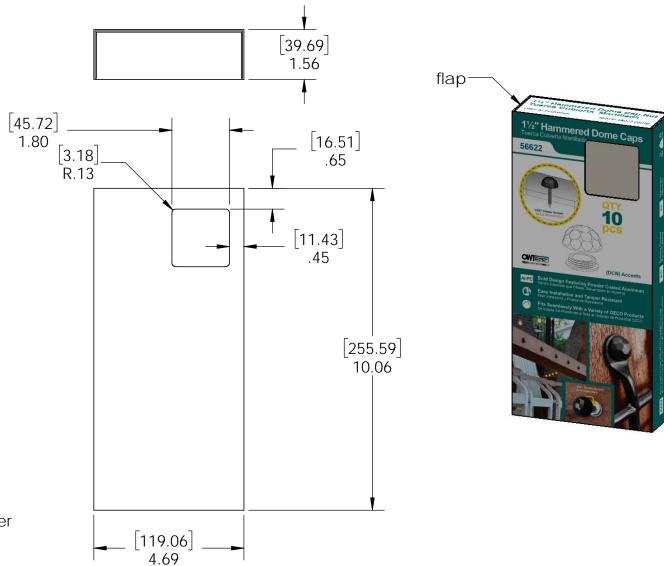

Material: Corrugated Paper

Finish:

Weight: 0.03 LBS

Scale: 1:3

Last updated: 11/21/2016

Insert, DCN Box

Finish: Naturál Weight: 0.24 LBS

Scale: 1:2

#### **Product & Packaging Specs**

56622 Packing

Item #: Box packing

| 2 | 3 |  |
|---|---|--|
| 8 |   |  |
| ı |   |  |
| ı |   |  |
|   |   |  |

| ITE N 4 |      | DADT            |                                       |
|---------|------|-----------------|---------------------------------------|
| ne.     | QTY. | PARI<br> NUMBER | DESCRIPTION                           |
| 1       | 1    | 56622           | 1-1/4"<br>Hammered<br>Dome Cap<br>Nut |
| 2       | 1    | Box,<br>56622   | Box, DCN                              |
| 3       | 1    | Insert,<br>DCN  | Insert, DCN<br>Box                    |