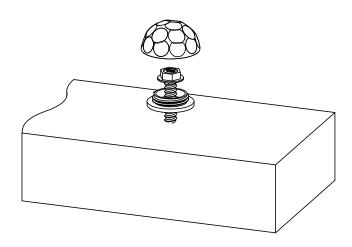

| ITEM | QTY. | PART<br>NUMBFR | DESCRIPTION                              |
|------|------|----------------|------------------------------------------|
| 1    | 1    | 56622-12       | Base, 1-1/4"<br>Hammered<br>Dome Cap Nut |
| 2    | 1    | 56622-11       | Nut, 1-1/4"<br>Hammered<br>Dome Cap      |