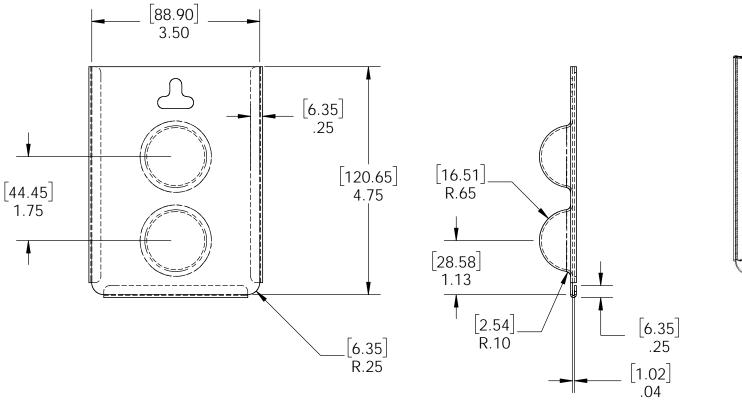

Item #: 56622-12

no powder coat on internal features

Material: Stainless Steel (ferritic) Finish: Black Powder Coat as shown

Weight: 0.02 LBS

Scale: 1:2

Last updated: 11/21/2016

Box, DCN

Item #: Box