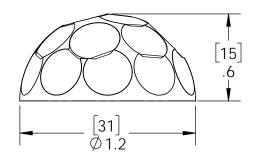

Nut, 1-1/4" Hammered Dome Cap

Item #: 56622-11

Material: 5052-H32

Finish: Black Powder Coat as shown

Weight: 0.02 LBS

Scale: 1:2

Last updated: 11/21/2016

Base, 1-1/4" Hammered Dome Cap Nut