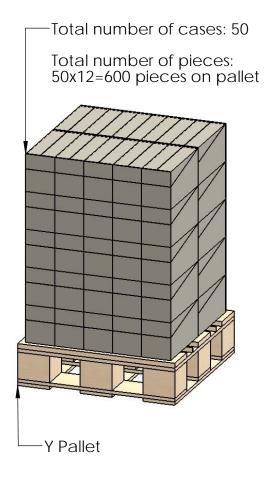

additional pallet packing instructions

- plywood on top layer
- strap to pallet
- clear wrap around boxes

Weight: 161 LBS

Scale: 1:2

Last updated: 11/21/2016

Box, 86622

Item #: Backing

Material: Corrugated Paper