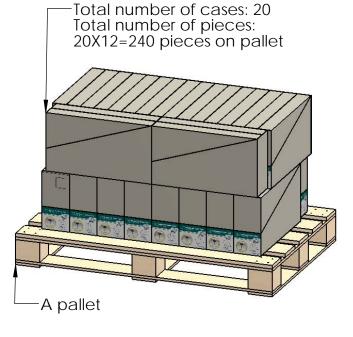

Last updated: 11/21/2016

56622 Packing
Item #: Case packing

box shown without flaps for clarity

Weight: 14.4 LBS

Scale: 1:3

Last updated: 11/21/2016

56622 Packing

Item #: Pallet packing

additional pallet packing instructions

- plywood on top layer
- strap to pallet
- clear wrap around boxes

Weight: 161 LBS

Scale: 1:2

Last updated: 11/21/2016

Box, 86622

Item #: Backing

Material: Corrugated Paper