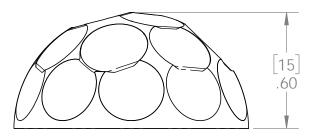

Nut, 1-1/4" Hammered Dome Cap

Item #: 56622-11

Material: 5052-H32

Finish: Black Powder Coat as shown

Weight: 0.02 LBS

Scale: 1:2

Last updated: 11/21/2016

Base, 1-1/4" Hammered Dome Cap Nut