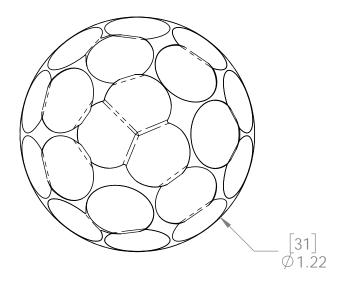

Nut, 1-1/4" Hammered Dome Cap

Item #: 56622-11

Material: 5052-H32

Finish: Black Powder Coat as shown

Weight: 0.02 LBS

Scale: 1:2

Last updated: 11/21/2016

Base, 1-1/4" Hammered Dome Cap Nut