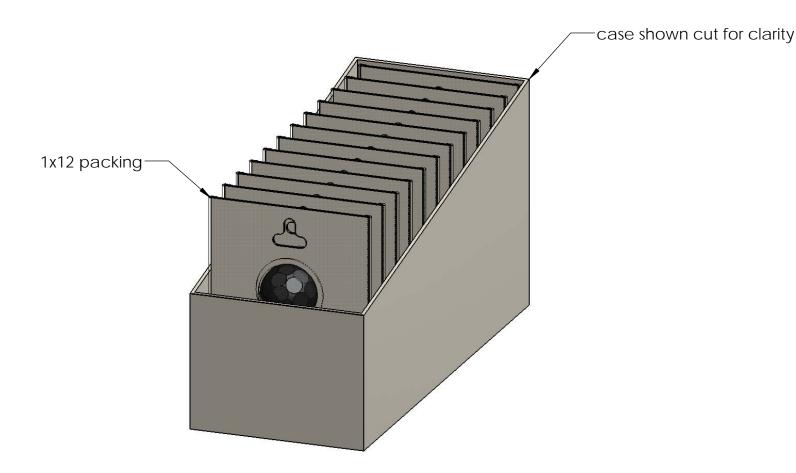

Weight: 0.72 LBS

Scale: 1:2

Last updated: 11/21/2016

Case, 56622

Item #: Case

Material: Corrugated Paper

Finish: See artwork Weight: 0.15 LBS

Scale: 1:5

Last updated: 11/21/2016

56622 Packing
Item #: Case packing

box shown without flaps for clarity

Weight: 14.4 LBS

Scale: 1:3

Last updated: 11/21/2016

56622 Packing

Item #: Pallet packing