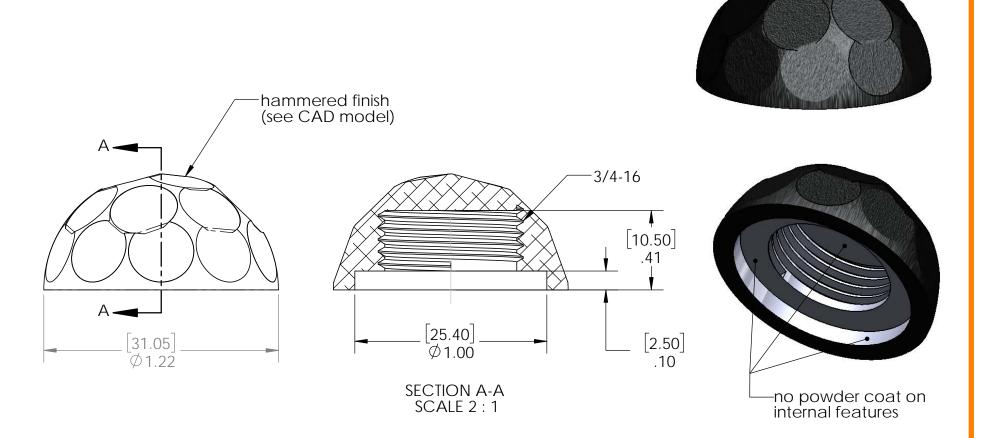

Nut, 1-1/4" Hammered Dome Cap

Item #: 56622-11

Material: 5052-H32

Finish: Black Powder Coat as shown

Weight: 0.02 LBS

Scale: 1:2

Last updated: 11/21/2016

Base, 1-1/4" Hammered Dome Cap Nut

Item #: 56622-12

no powder coat on internal features

Material: Stainless Steel (ferritic) Finish: Black Powder Coat as shown

Weight: 0.02 LBS

Scale: 1:2

Last updated: 11/21/2016

Box, DCN

Item #: Box