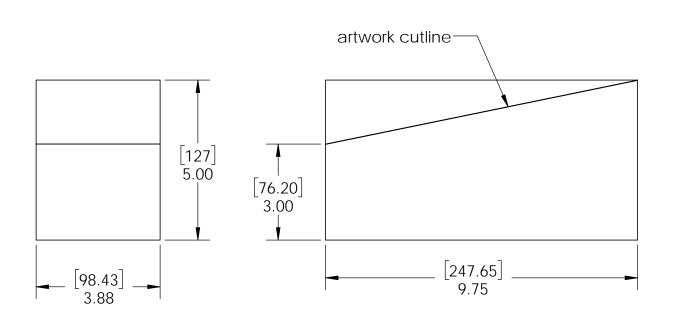

additional pallet packing instructions

- plywood on top layer
- strap to pallet
- clear wrap around boxes

Weight: 161 LBS

Scale: 1:2

Last updated: 11/21/2016

Box, 86622

Item #: Backing

Material: Corrugated Paper

Finish: see artwork Weight: 0.00 LBS Scale: 1:2

Last updated: 11/21/2016

Box, 86622

Item #: Backing

Material: Corrugated Paper

Finish: see artwork Weight: 0.00 LBS

Scale: 1:2

Last updated: 11/21/2016