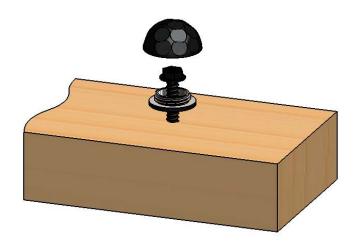

| ITEM | QTY. | PART<br>NUMBFR | DESCRIPTION                              |
|------|------|----------------|------------------------------------------|
| 1    | 1    | 56622-12       | Base, 1-1/4"<br>Hammered<br>Dome Cap Nut |
| 2    | 1    | 56622-11       | Nut, 1-1/4"<br>Hammered<br>Dome Cap      |

#### **Product & Packaging Specs**

56622 Packing

Item #: Box packing

| 2 | 3 |  |
|---|---|--|
| 8 |   |  |
| ı |   |  |
| ı |   |  |
|   |   |  |

| ITE N 4 |      | DADT            |                                       |
|---------|------|-----------------|---------------------------------------|
| ne.     | QTY. | PARI<br> NUMBER | DESCRIPTION                           |
| 1       | 1    | 56622           | 1-1/4"<br>Hammered<br>Dome Cap<br>Nut |
| 2       | 1    | Box,<br>56622   | Box, DCN                              |
| 3       | 1    | Insert,<br>DCN  | Insert, DCN<br>Box                    |