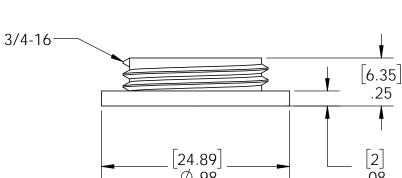

Nut, 1-1/4" Hammered Dome Cap

Item #: 56622-11

Material: 5052-H32

Finish: Black Powder Coat as shown

Weight: 0.02 LBS

Scale: 1:2

Last updated: 11/21/2016

Base, 1-1/4" Hammered Dome Cap Nut