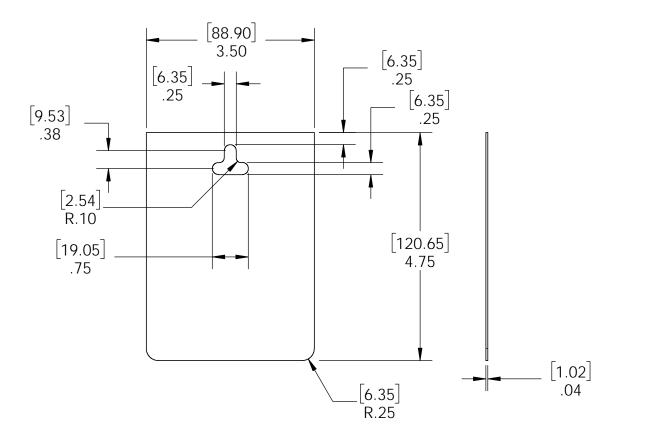

Nut, 1-1/4" Hammered Dome Cap

Item #: 56622-11

Material: 5052-H32

Finish: Black Powder Coat as shown

Weight: 0.02 LBS

Scale: 1:2

Last updated: 11/21/2016

Base, 1-1/4" Hammered Dome Cap Nut