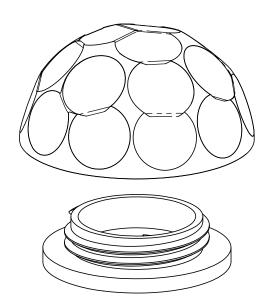

| ITEM | QTY. | PART<br>NUMBFR | DESCRIPTION                              |
|------|------|----------------|------------------------------------------|
| 1    | 1    | 56622-12       | Base, 1-1/4"<br>Hammered<br>Dome Cap Nut |
| 2    | 1    | 56622-11       | Nut, 1-1/4"<br>Hammered<br>Dome Cap      |

Nut, 1-1/4" Hammered Dome Cap

Item #: 56622-11

Material: 5052-H32

Finish: Black Powder Coat as shown

Weight: 0.02 LBS

Scale: 1:2

Last updated: 11/21/2016

Base, 1-1/4" Hammered Dome Cap Nut

Item #: 56622-12

no powder coat on internal features

Material: Stainless Steel (ferritic) Finish: Black Powder Coat as shown

Weight: 0.02 LBS

Scale: 1:2

Last updated: 11/21/2016

Box, DCN

Item #: Box