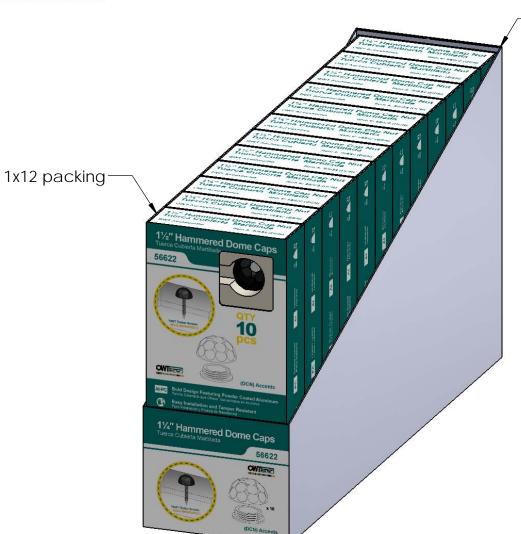

#### **Product & Packaging Specs**

56622 Packing

Item #: Box packing

| 2 | 3 |  |
|---|---|--|
| 8 |   |  |
| ı |   |  |
| ı |   |  |
|   |   |  |

| ITE N 4 |      | DADT            |                                       |
|---------|------|-----------------|---------------------------------------|
| ne.     | QTY. | PARI<br> NUMBER | DESCRIPTION                           |
| 1       | 1    | 56622           | 1-1/4"<br>Hammered<br>Dome Cap<br>Nut |
| 2       | 1    | Box,<br>56622   | Box, DCN                              |
| 3       | 1    | Insert,<br>DCN  | Insert, DCN<br>Box                    |

Last updated: 11/21/2016

56622 Packing
Item #: Case packing

box shown without flaps for clarity

Weight: 14.4 LBS

Scale: 1:3

Last updated: 11/21/2016

56622 Packing

Item #: Pallet packing