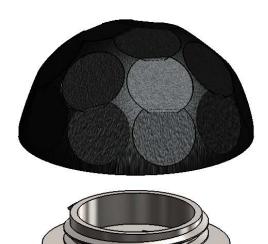

Nut, 1-1/4" Hammered Dome Cap

Item #: 56622-11

Material: 5052-H32

Finish: Black Powder Coat as shown

Weight: 0.02 LBS

Scale: 1:2

Last updated: 11/21/2016

Base, 1-1/4" Hammered Dome Cap Nut

Item #: 56622-12

no powder coat on internal features

Material: Stainless Steel (ferritic) Finish: Black Powder Coat as shown

Weight: 0.02 LBS

Scale: 1:2

Last updated: 11/21/2016

Box, DCN

Item #: Box