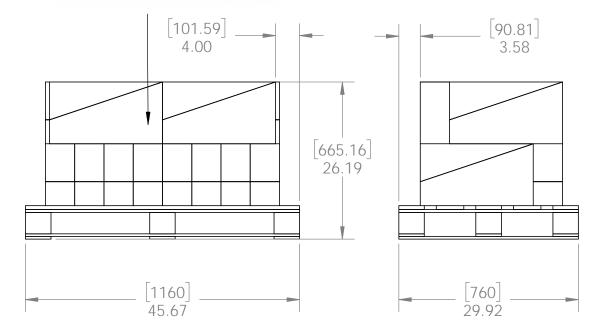

additional pallet packing instructions

- plywood on top layer
- strap to pallet
- clear wrap around boxes

Weight: 161 LBS

Scale: 1:2

Last updated: 11/21/2016

Box, 86622

Item #: Backing

Material: Corrugated Paper