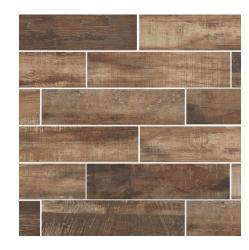

## Wind River Beige

Porcelain Floor and Wall Tile

Size 6x24

Offset Pattern

Herringbone Pattern

Straight Pattern

## Porcelain Floor and Wall Tile

Size 6x24

Model# CHDEWND016X24 Special Order# 1003-041-451 Stock SKU# 1003-092-927 Unit of Measure - Case

Wind River Beige achieves a lively reclaimed wood look with character and colors varying from medium-beige to russet brown. It captures the natural patina of distressed wood perfectly. Developed in a modern format this durable porcelain tile is the look to coordinate with any design style.