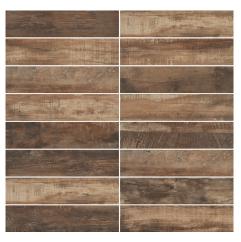

## Wind River Beige

Porcelain Floor and Wall Tile

Size 6x24

Offset Pattern

Herringbone Pattern

Straight Pattern

## Porcelain Floor and Wall Tile

Size 6x24

Model# CHDEWND016X24 Special Order# 1003-041-451 Stock SKU# 1003-092-927 Unit of Measure - Case

Wind River Beige achieves a lively reclaimed wood look with character and colors varying from medium-beige to russet brown. It captures the natural patina of distressed wood perfectly. Developed in a modern format this durable porcelain tile is the look to coordinate with any design style.