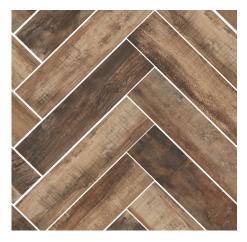

## Wind River Beige

Porcelain Floor and Wall Tile

Size 6x24

Offset Pattern

Herringbone Pattern

Straight Pattern

## Porcelain Floor and Wall Tile

Size 6x24

Model# CHDEWND016X24 Special Order# 1003-041-451 Stock SKU# 1003-092-927 Unit of Measure - Case

Wind River Beige achieves a lively reclaimed wood look with character and colors varying from medium-beige to russet brown. It captures the natural patina of distressed wood perfectly. Developed in a modern format this durable porcelain tile is the look to coordinate with any design style.