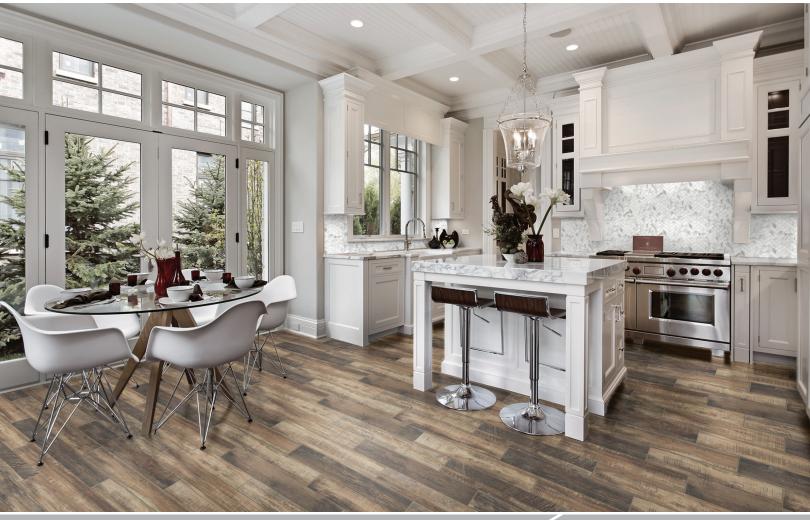

## Wind River Beige

Porcelain Floor and Wall Tile

Size 6x24

Offset Pattern

Herringbone Pattern

Straight Pattern

## Porcelain Floor and Wall Tile

Size 6x24

Model# CHDEWND016X24 Special Order# 1003-041-451 Stock SKU# 1003-092-927 Unit of Measure - Case

Wind River Beige achieves a lively reclaimed wood look with character and colors varying from medium-beige to russet brown. It captures the natural patina of distressed wood perfectly. Developed in a modern format this durable porcelain tile is the look to coordinate with any design style.