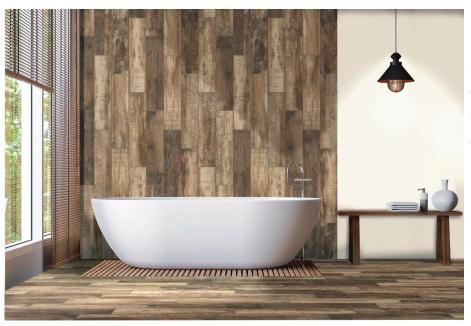

## Wind River Beige

Porcelain Floor and Wall Tile

Size 6x24

Offset Pattern

Herringbone Pattern

Straight Pattern

## Porcelain Floor and Wall Tile

Size 6x24

Model# CHDEWND016X24 Special Order# 1003-041-451 Stock SKU# 1003-092-927 Unit of Measure - Case

Wind River Beige achieves a lively reclaimed wood look with character and colors varying from medium-beige to russet brown. It captures the natural patina of distressed wood perfectly. Developed in a modern format this durable porcelain tile is the look to coordinate with any design style.