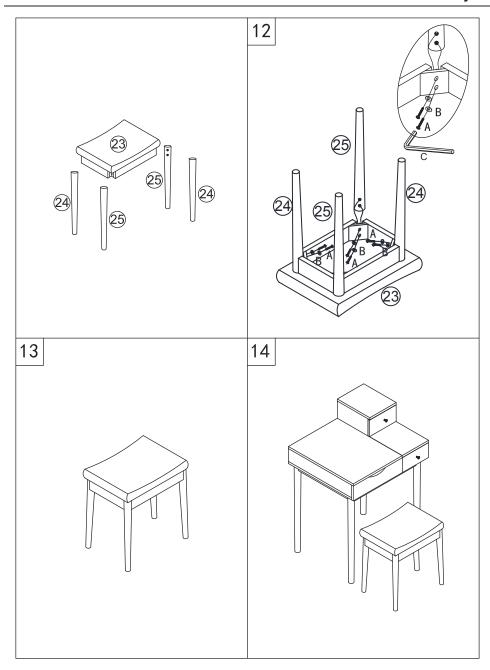

| x15    |
|----------|-----------|--------|--------|-----|--------|-----------|------|--------|
|          | 6x60mm    |        | 0      |     |        |           | \$4  |        |
|          | Е         | x15    | F      | x2  | G      | x2        | Н    | x2     |
|          |           |        | 4x18mm |     |        |           | See. |        |
|          | I         | x13    | J      | x1  | K      | x8        | L    | x14    |
|          | 21/10/200 |        |        |     | 4x25mm |           | 020  |        |
| $\vdash$ |           | 3x10mm |        |     |        | 482311111 |      | 6x30mm |
| L        | М         | х6     | N      | x1  |        |           |      |        |
|          | <b>√</b>  | 4x30mm |        | Å   |        |           |      |        |













### **Care and Maintenance**

Use a soft, clean cloth that will not scratch the surface when dusting. Use of furniture polish is not necessary.

Should you choose to use polish, test first in an inconspicuous area. Using solvents of any kind on your furniture may damage the finish. Never use water to clean your furniture as it may cause damage to the finish.

Liquid spills should be removed immediately. Using a soft clean cloth, blot the spill gently. Avoid rubbing.

Check bolts/screws periodically and tighten them if necessary.

### Further advice about wood furniture care

It is best to keep your furniture in a climate-controlled environment. Extreme temperature and humidity changes can cause fading, warping, shrinking and splitting of wood.

It is advised to keep furniture away from d