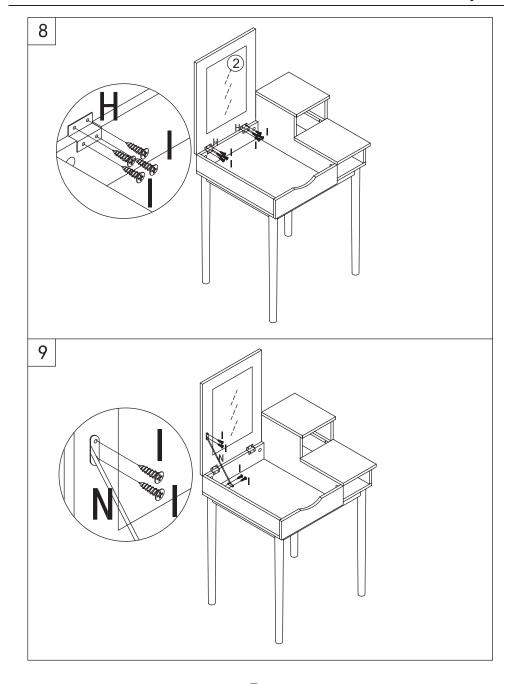

| D    | x15    |
|----------|-----------|--------|--------|-----|--------|-----------|------|--------|
|          | 6x60mm    |        | 0      |     |        |           | \$4  |        |
|          | Е         | x15    | F      | x2  | G      | x2        | Н    | x2     |
|          |           |        | 4x18mm |     |        |           | See. |        |
|          | I         | x13    | J      | x1  | K      | x8        | L    | x14    |
|          | 21/10/200 |        |        |     | 4x25mm |           | 020  |        |
| $\vdash$ |           | 3x10mm |        |     |        | 482311111 |      | 6x30mm |
| L        | М         | х6     | N      | x1  |        |           |      |        |
|          | <b>√</b>  | 4x30mm |        | Å   |        |           |      |        |













### **Care and Maintenance**

Use a soft, clean cloth that will not scratch the surface when dusting. Use of furniture polish is not necessary.

Should you choose to use polish, test first in an inconspicuous area. Using solvents of any kind on your furniture may damage the finish. Never use water to clean your furniture as it may cause damage to the finish.

Liquid spills should be removed immediately. Using a soft clean cloth, blot the spill gently. Avoid rubbing.

Check bolts/screws periodically and tighten them if necessary.

### Further advice about wood furniture care

It is best to keep your furniture in a climate-controlled environment. Extreme temperature and humidity changes can cause fading, warping, shrinking and splitting of wood.

It is advised to keep furniture away fr