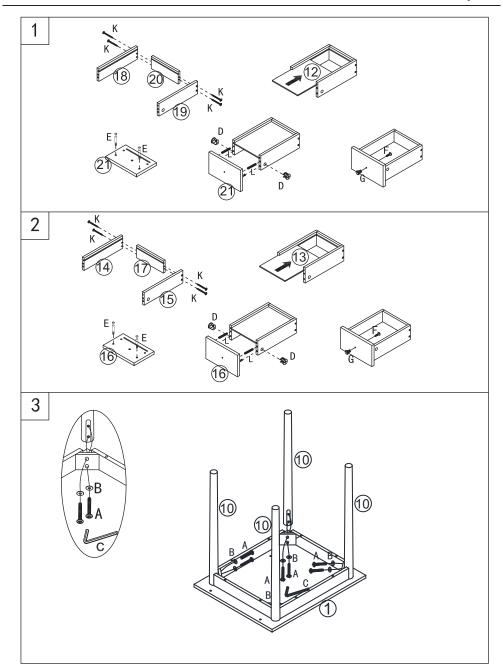

# **Before You Start**

- Read each step carefully before starting. It is very important to ensure each step followed in correct order, otherwise assembly difficulties may occur.
- Most of board parts are labeled or stamped on the raw edges. Have a check to make sure all parts are included.
- Work in a spacious area, preferably on a carpet close to where the unit will be used.
- Keep the handtools close at hand. Do not use power tools to assemble your furniture.
  They may scratch or damage the parts.

|          | Α         | x16    | В      | x16 | С      | X1        | D    | x15    |
|----------|-----------|--------|--------|-----|--------|-----------|------|--------|
|          | 6x60mm    |        | 0      |     |        |           | \$4  |        |
|          | Е         | x15    | F      | x2  | G      | x2        | Н    | x2     |
|          |           |        | 4x18mm |     |        |           | See. |        |
|          | I         | x13    | J      | x1  | K      | x8        | L    | x14    |
|          | 21/10/200 |        |        |     | 4x25mm |           | 020  |        |
| $\vdash$ |           | 3x10mm |        |     |        | 482311111 |      | 6x30mm |
| L        | М         | х6     | N      | x1  |        |           |      |        |
|          | <b>√</b>  | 4x30mm |        | Å   |        |           |      |        |