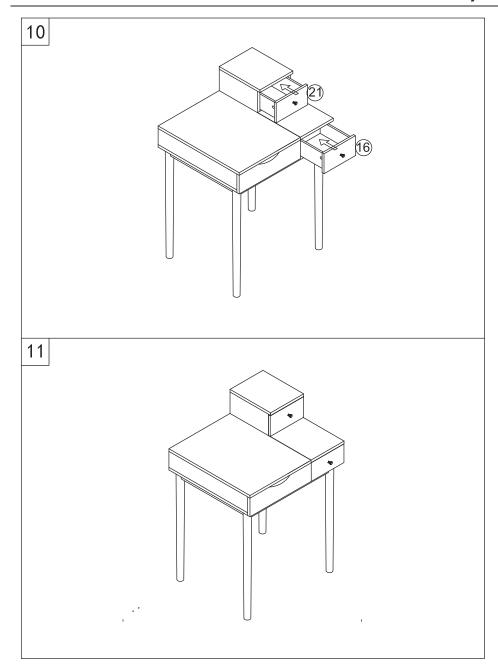

D    | x15    |
|----------|-----------|--------|--------|-----|--------|-----------|------|--------|
|          | 6x60mm    |        | 0      |     |        |           | \$4  |        |
|          | Е         | x15    | F      | x2  | G      | x2        | Н    | x2     |
|          |           |        | 4x18mm |     |        |           | See. |        |
|          | I         | x13    | J      | x1  | K      | x8        | L    | x14    |
|          | 21/10/200 |        |        |     | 4x25mm |           | 020  |        |
| $\vdash$ |           | 3x10mm |        |     |        | 482311111 |      | 6x30mm |
| L        | М         | х6     | N      | x1  |        |           |      |        |
|          | <b>√</b>  | 4x30mm |        | Å   |        |           |      |        |













### **Care and Maintenance**

Use a soft, clean cloth that will not scratch the surface when dusting. Use of furniture polish is not necessary.

Should you choose to use polish, test first in an inconspicuous area. Using solvents of any kind on your furniture may damage the finish. Never use water to clean your furniture as it may cause damage to the finish.

Liquid spills should be removed immediately. Using a soft clean cloth, blot the spill gently. Avoid rubbing.

Check bolts/screws periodically and tighten them if necessary.

### Further advice about wood furniture care

It is best to keep your furniture in a climate-controlled environment. Extreme temperature and humidity changes can cause fading, warping, shrinking and splitting of wood.

It is advised to keep furniture away from