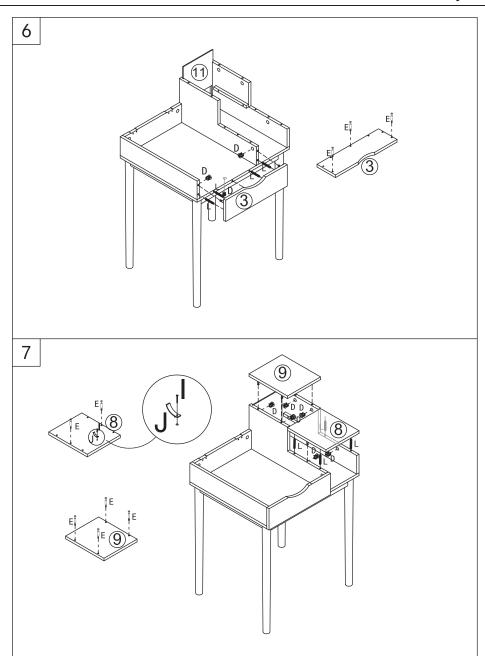

# **Before You Start**

- Read each step carefully before starting. It is very important to ensure each step followed in correct order, otherwise assembly difficulties may occur.
- Most of board parts are labeled or stamped on the raw edges. Have a check to make sure all parts are included.
- Work in a spacious area, preferably on a carpet close to where the unit will be used.
- Keep the handtools close at hand. Do not use power tools to assemble your furniture.
  They may scratch or damage the parts.

|          | Α         | x16    | В      | x16 | С      | X1        | D    | x15    |
|----------|-----------|--------|--------|-----|--------|-----------|------|--------|
|          | 6x60mm    |        | 0      |     |        |           | \$4  |        |
|          | Е         | x15    | F      | x2  | G      | x2        | Н    | x2     |
|          |           |        | 4x18mm |     |        |           | See. |        |
|          | I         | x13    | J      | x1  | K      | x8        | L    | x14    |
|          | 21/10/200 |        |        |     | 4x25mm |           | 020  |        |
| $\vdash$ |           | 3x10mm |        |     |        | 482311111 |      | 6x30mm |
| L        | М         | х6     | N      | x1  |        |           |      |        |
|          | <b>√</b>  | 4x30mm |        | Å   |        |           |      |        |