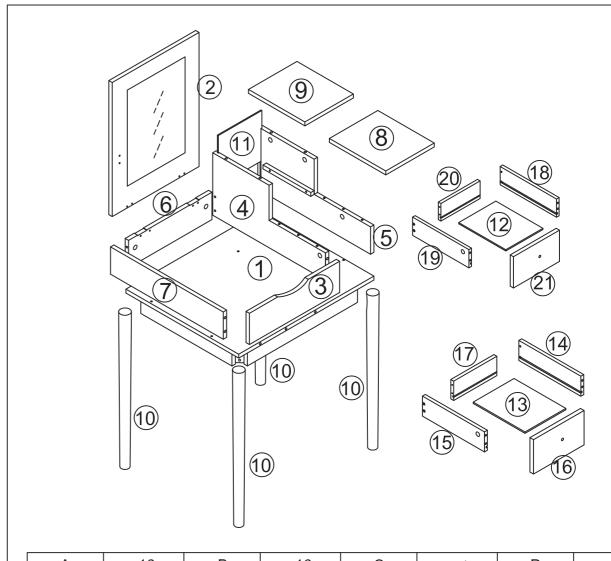

# **Before You Start**

- Read each step carefully before starting. It is very important to ensure each step followed in correct order, otherwise assembly difficulties may occur.
- Most of board parts are labeled or stamped on the raw edges. Have a check to make sure all parts are included.
- Work in a spacious area, preferably on a carpet close to where the unit will be used.
- Keep the handtools close at hand. Do not use power tools to assemble your furniture.
  They may scratch or damage the parts.

|          | Α         | x16    | В      | x16 | С      | X1        | D    | x15    |
|----------|-----------|--------|--------|-----|--------|-----------|------|--------|
|          | 6x60mm    |        | 0      |     |        |           | \$4  |        |
|          | Е         | x15    | F      | x2  | G      | x2        | Н    | x2     |
|          |           |        | 4x18mm |     |        |           | See. |        |
|          | I         | x13    | J      | x1  | K      | x8        | L    | x14    |
|          | 21/10/200 |        |        |     | 4x25mm |           | 020  |        |
| $\vdash$ |           | 3x10mm |        |     |        | 482311111 |      | 6x30mm |
| L        | М         | х6     | N      | x1  |        |           |      |        |
|          | <b>√</b>  | 4x30mm |        | Å   |        |           |      |        |