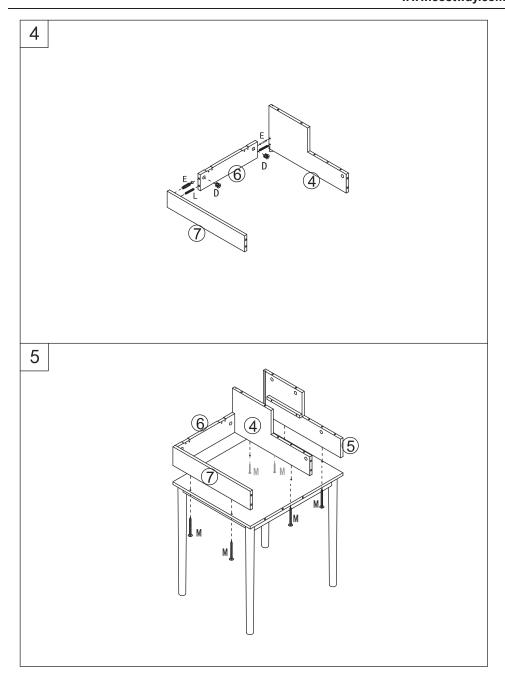

# **Before You Start**

- Read each step carefully before starting. It is very important to ensure each step followed in correct order, otherwise assembly difficulties may occur.
- Most of board parts are labeled or stamped on the raw edges. Have a check to make sure all parts are included.
- Work in a spacious area, preferably on a carpet close to where the unit will be used.
- Keep the handtools close at hand. Do not use power tools to assemble your furniture.
  They may scratch or damage the parts.

|          | Α         | x16    | В      | x16 | С      | X1        | D    | x15    |
|----------|-----------|--------|--------|-----|--------|-----------|------|--------|
|          | 6x60mm    |        | 0      |     |        |           | \$4  |        |
|          | Е         | x15    | F      | x2  | G      | x2        | Н    | x2     |
|          |           |        | 4x18mm |     |        |           | See. |        |
|          | I         | x13    | J      | x1  | K      | x8        | L    | x14    |
|          | 21/10/200 |        |        |     | 4x25mm |           | 020  |        |
| $\vdash$ |           | 3x10mm |        |     |        | 482311111 |      | 6x30mm |
| L        | М         | х6     | N      | x1  |        |           |      |        |
|          | <b>√</b>  | 4x30mm |        | Å   |        |           |      |        |