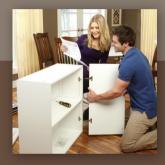

### two

Assemble individual cabinets. Only a screwdriver, hammer and wood glue are required for cabinet assembly. The additional tools needed to install cabinets are listed on the back of the brochure.