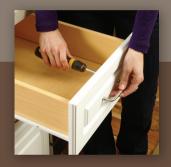

### two

Assemble individual cabinets. Only a screwdriver, hammer and wood glue are required for cabinet assembly. The additional tools needed to install cabinets are listed on the back of the brochure.