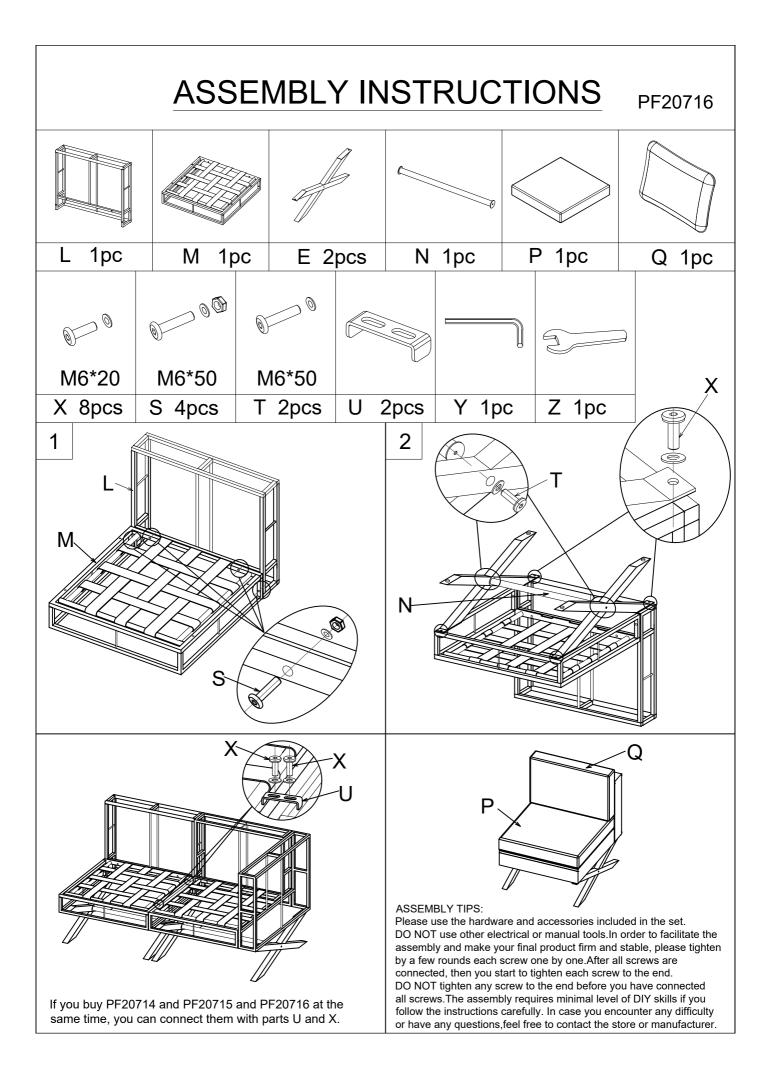

| Packing List PF20716 |                  |       |        |        |      |       |   |       |       |
|----------------------|------------------|-------|--------|--------|------|-------|---|-------|-------|
|                      |                  |       |        |        |      |       |   |       |       |
| L 1pc                | M 1 <sub>1</sub> | М 1рс |        | E 2pcs |      | N 1pc |   | P 1pc | Q 1pc |
| M6*20                | M6*50            | (a)   | 16*50  |        |      |       |   |       | 9     |
| X 8+2pcs             | S 4+1pcs         | T 2   | 2+1pcs | U      | 2pcs | Y 1p  | С | Z 1pc |       |

## WARNING:

Cushions must be put away in rainy and windy days in case they are diminished or blown away.

ASSEMBLY TIPS: Please use the hardware and accessories included in the set. DO NOT use other electrical or manual tools. In order to facilitate the assembly and make your final product firmand stable, please tighten by a few rounds each screw one by one. After all screws are connected, then you start to tighten each screw to the end.

DO NOT tighten any screw to the end before you have connected all screws.

The assembly requires minimal level of DIY skills if you follow the instructions carefully. In case you encounter any difficulty or have any questions, feel free to contact the store or manufacturer.