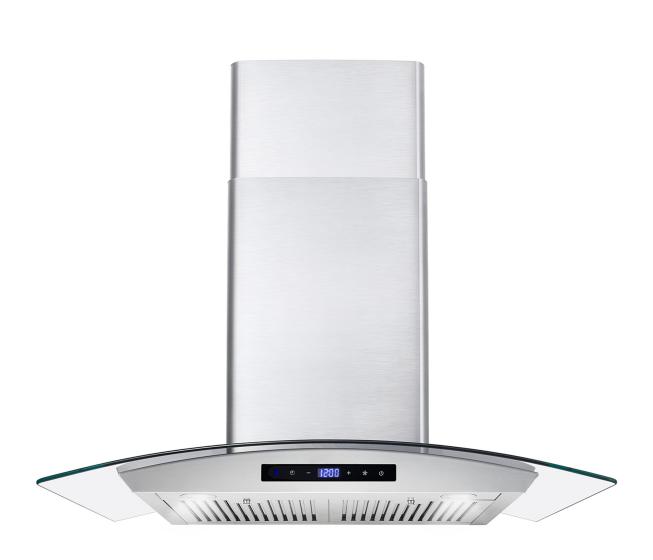

## **COS-668WRCS75**

The perfect piece for any contemporary kitchen, Cosmo's COS-668WRCS75 Range Hood is powered by 380 CFM of suction, front LED lights and ARC-FLOW® Permanent Filters.

## **Features**

- $\cdot$  Designed for wall mounting
- · 3 fan speeds
- · 380 CFM airflow capacity
- $\cdot$  Soft touch controls with LCD display
- · ARC-FLOW® Permanent Filters
- $\cdot$  2 front LED lights
- $\cdot\,$  65 dB for quiet operation
- $\cdot$  Curved tempered glass hood