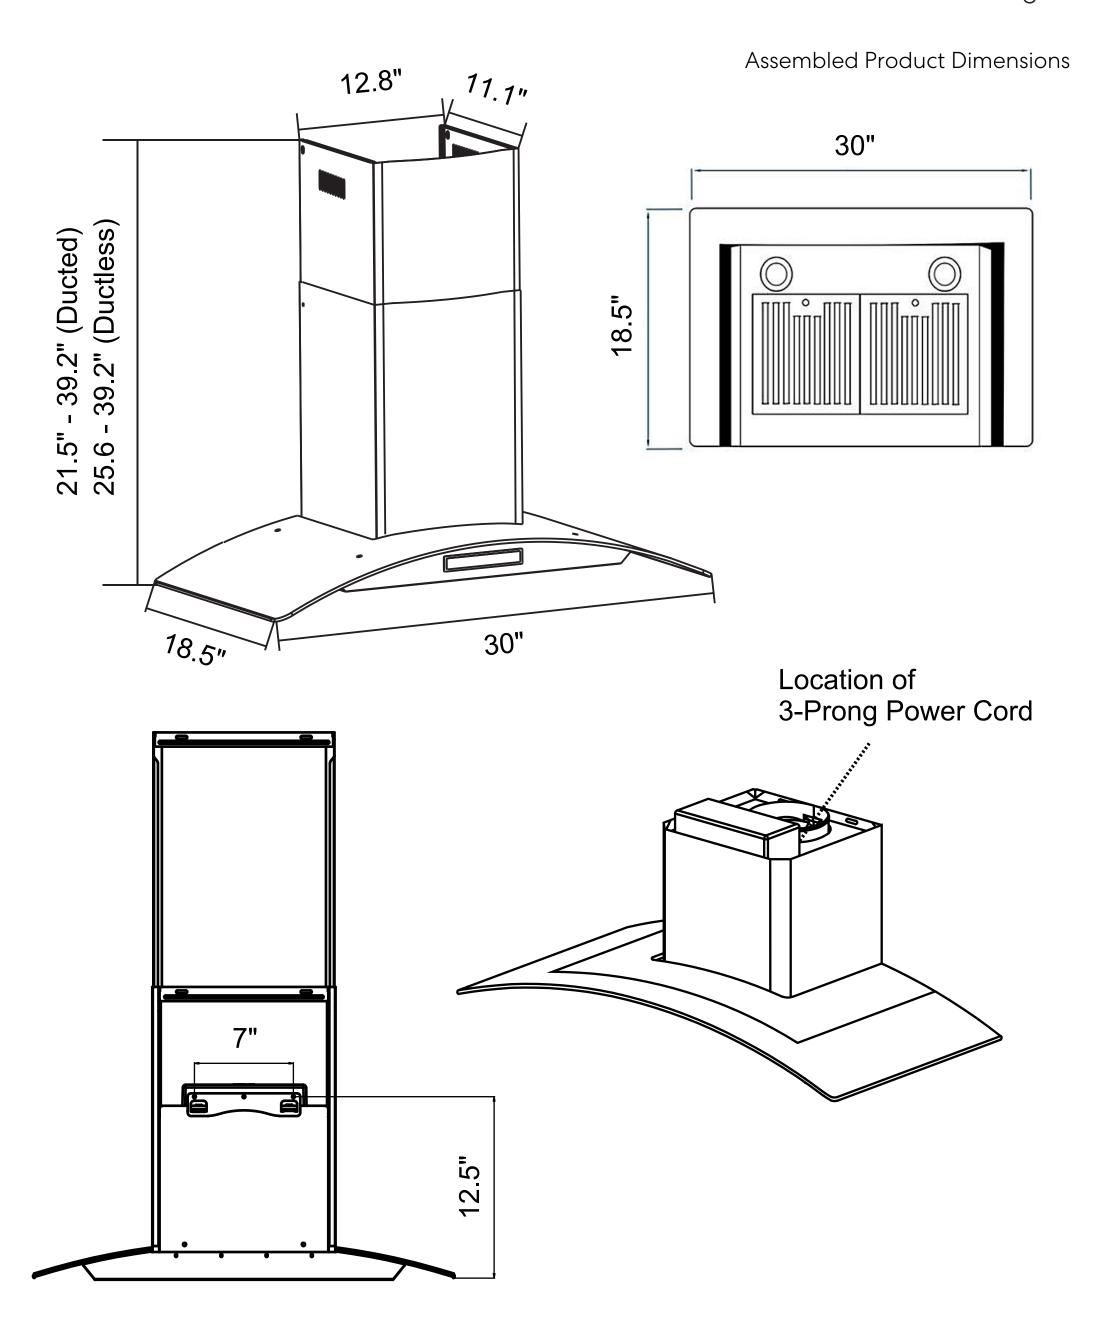

See Page 2 for dimensions

COS-668WRCS75 Range Hood

Dimensions (WxDxH): 30" x 18.5" x 21.5-39.2"