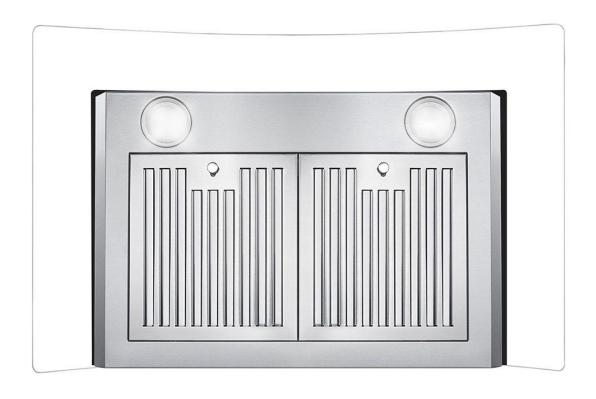

## COS-668WRCS75 Range Hood

| Size                   | 30 Inch                                                                      |
|------------------------|------------------------------------------------------------------------------|
| Mounting Type          | Wall Mount                                                                   |
| Controls               | Soft Touch with LCD Display                                                  |
| Filters                | 2 x Stainless Steel Baffle Filters                                           |
| Material               | Stainless Steel, Tempered Glass                                              |
| Air Flow               | 380 CFM                                                                      |
| Noise Level            | 65dB (Max)                                                                   |
| Vent Style             | External                                                                     |
| Lighting               | 2 x Front LED                                                                |
| Voltage                | 120V / 60Hz                                                                  |
| Wattage                | 200W                                                                         |
| Included<br>Components | Bulb(s), Damper, Exhaust Vent, Fan<br>Hardware, Installation Kit, Power Cord |

## **Features**

- $\cdot$  Designed for wall mounting
- · 3 fan speeds
- · 380 CFM airflow capacity
- $\cdot$  Soft touch controls with LCD display
- · ARC-FLOW® Permanent Filters
- $\cdot$  2 front LED lights
- $\cdot\,$  65 dB for quiet operation
- $\cdot$  Curved tempered glass hood