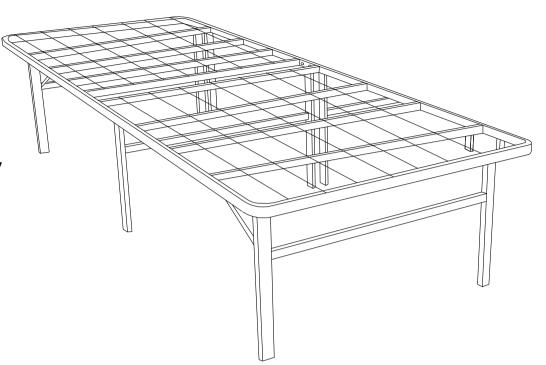

### **ASSEMBLY INSTRUCTIONS**

5

Turn the IdealBase over and upright

For Twin or Twin XL, Your Bed is Complete.

For all other sizes, repeat steps 1 - 4 for the additional IdealBase unit.

**(6**)

Align both base units side by side where you intend to install the bed. Attach the two sides together by inserting bolt A into base unit 1 hole in the side of the main cross bar and through into base unit 2 and tighten the wing nut. Repeat for other end with 2nd Bolt.