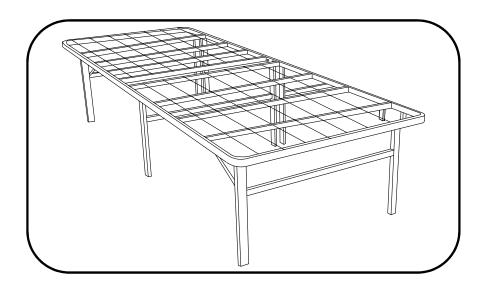

## **ASSEMBLY INSTRUCTIONS**

**1** 

Remove all components from the carton(s) and position them on the floor.

NOTE: Twin / Twin XL sizes (quantity 1). All other sizes (quantity 2).

2

Unfold the unit from the center and lay flat.

### **ASSEMBLY INSTRUCTIONS**

3

Raise all six legs to the upright position.

Each of the four end legs have separate support arms.

Rotate the support arms to hook onto the bolts and tighten with installed wing nuts. Repeat the process for the remaining three end legs

### **ASSEMBLY INSTRUCTIONS**

5

Turn the IdealBase over and upright

For Twin or Twin XL, Your Bed is Complete.

For all other sizes, repeat steps 1 - 4 for the additional IdealBase unit.

**(6**)

Align both base units side by side where you intend to install the bed. Attach the two sides together by inserting bolt A into base unit 1 hole in the side of the main cross bar and through into base unit 2 and tighten the wing nut. Repeat for other end with 2nd Bolt.