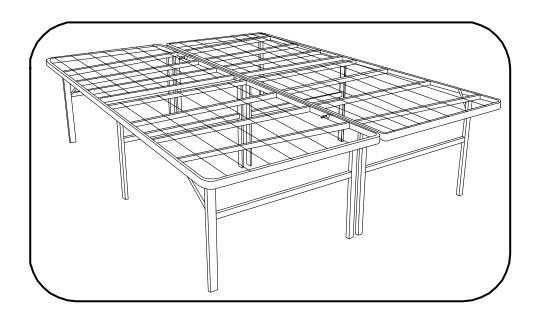

## **ASSEMBLY COMPLETE**

# CONGRATULATIONS, YOUR NAOMI HOME IDEALBASE PLATFORM BED IS COMPLETE!

|                                 | Product Packaging Information |
|---------------------------------|-------------------------------|
|                                 | Model #:83311                 |
| N A O M I                       | Color:Black                   |
|                                 | Shipment Ref. #: 8899939575   |
| www.NaomiHome.com MADE IN CHINA | Date: 2018.8.10               |