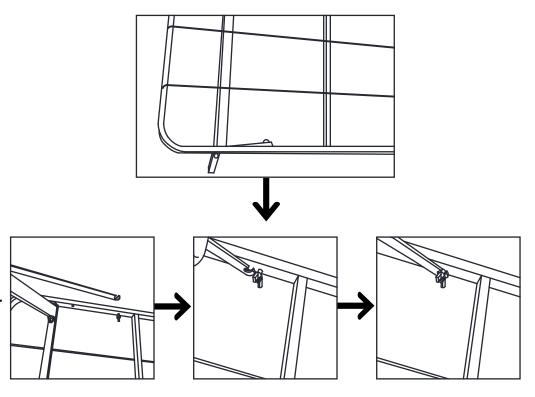

### **ASSEMBLY INSTRUCTIONS**

3

Raise all six legs to the upright position.

Each of the four end legs have separate support arms.

Rotate the support arms to hook onto the bolts and tighten with installed wing nuts. Repeat the process for the remaining three end legs