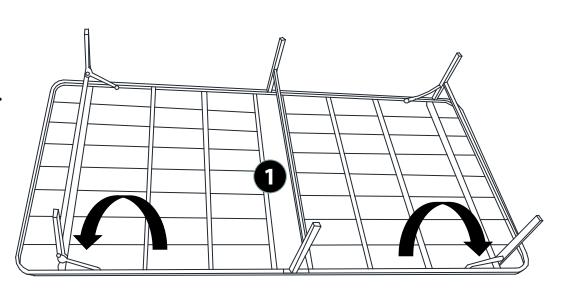

### **ASSEMBLY INSTRUCTIONS**

3

Raise all six legs to the upright position.

Each of the four end legs have separate support arms.

Rotate the support arms to hook onto the bolts and tighten with installed wing nuts. Repeat the process for the remaining three end legs

NOTE: The two center legs do not require wing nuts.

Page 5 of 7