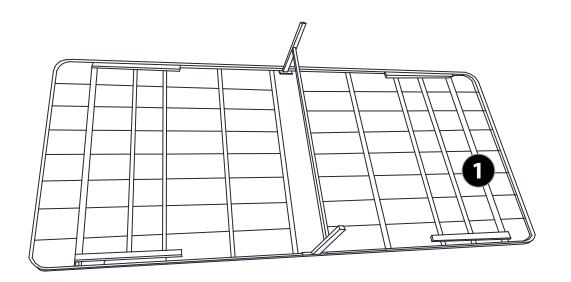

## **ASSEMBLY INSTRUCTIONS**

**1** 

Remove all components from the carton(s) and position them on the floor.

NOTE: Twin / Twin XL sizes (quantity 1). All other sizes (quantity 2).

2

Unfold the unit from the center and lay flat.