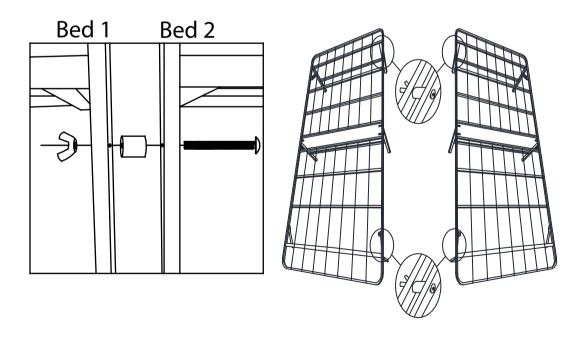

### **ASSEMBLY INSTRUCTIONS**

5

Turn the IdealBase over and upright

For Twin or Twin XL, Your Bed is Complete.

For all other sizes, repeat steps 1 - 4 for the additional IdealBase unit.

**(6**)

Align both base units side by side where you intend to install the bed. Attach the two sides together by inserting bolt A into base unit 1 hole in the side of the main cross bar and through into base unit 2 and tighten the wing nut. Repeat for other end with 2nd Bolt.