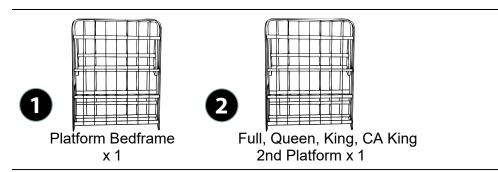

## **COMPONENT PARTS**

#### Please check that you have all the parts listed below

## **ASSEMBLY INSTRUCTIONS**

**1** 

Remove all components from the carton(s) and position them on the floor.

NOTE: Twin / Twin XL sizes (quantity 1). All other sizes (quantity 2).

2

Unfold the unit from the center and lay flat.

### **ASSEMBLY INSTRUCTIONS**

5

Turn the IdealBase over and upright

For Twin or Twin XL, Your Bed is Complete.

For all other sizes, repeat steps 1 - 4 for the additional IdealBase unit.

**(6**)

Align both base units side by side where you intend to install the bed. Attach the two sides together by inserting bolt A into base unit 1 hole in the side of the main cross bar and through into base unit 2 and tighten the wing nut. Repeat for other end with 2nd Bolt.