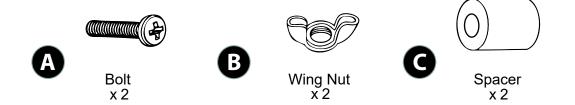

## **ASSEMBLY HARDWARE**

\* For Double, Queen, King, and CA King sizes. Twin size is not required.

### **ASSEMBLY INSTRUCTIONS**

5

Turn the IdealBase over and upright

For Twin or Twin XL, Your Bed is Complete.

For all other sizes, repeat steps 1 - 4 for the additional IdealBase unit.

**(6**)

Align both base units side by side where you intend to install the bed. Attach the two sides together by inserting bolt A into base unit 1 hole in the side of the main cross bar and through into base unit 2 and tighten the wing nut. Repeat for other end with 2nd Bolt.