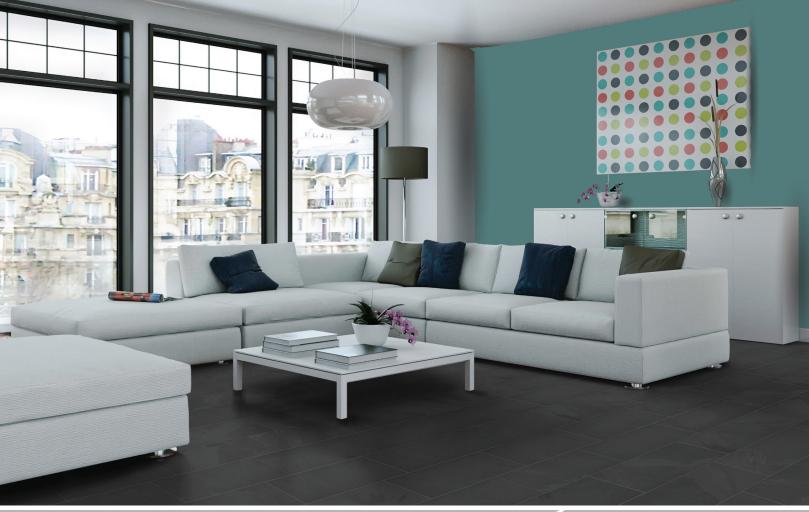

## Porcelain Floor and Wall Tile

Size 12x24

The Galactic Slate is an excellent choice for your interior setting. Its subtle black shades and slate cleft surface offers a realistic replication of natural dark slate. Versatile and attractive this durable tile coordinates with a whole range of different design styles. Add a sophisticated and modern element to your home with Galactic Slate porcelain tile.