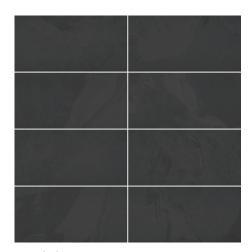

## Galactic Slate

Porcelain Floor and Wall Tile

Size 12x24

Herringbone Pattern

Straight Pattern

## Porcelain Floor and Wall Tile

Size 12x24

The Galactic Slate is an excellent choice for your interior setting. Its subtle black shades and slate cleft surface offers a realistic replication of natural dark slate. Versatile and attractive this durable tile coordinates with a whole range of different design styles. Add a sophisticated and modern element to your home with Galactic Slate porcelain tile.