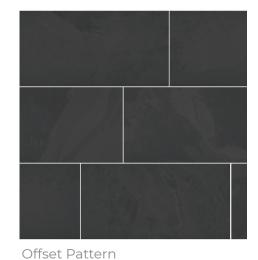

## Galactic Slate

Porcelain Floor and Wall Tile

Size 12x24

Herringbone Pattern

Straight Pattern

## Porcelain Floor and Wall Tile

Size 12x24

The Galactic Slate is an excellent choice for your interior setting. Its subtle black shades and slate cleft surface offers a realistic replication of natural dark slate. Versatile and attractive this durable tile coordinates with a whole range of different design styles. Add a sophisticated and modern element to your home with Galactic Slate porcelain tile.