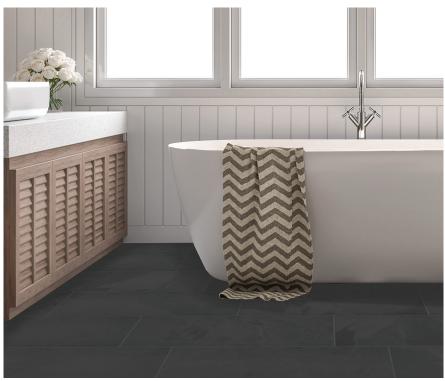

## Porcelain Floor and Wall Tile

Size 12x24

The Galactic Slate is an excellent choice for your interior setting. Its subtle black shades and slate cleft surface offers a realistic replication of natural dark slate. Versatile and attractive this durable tile coordinates with a whole range of different design styles. Add a sophisticated and modern element to your home with Galactic Slate porcelain tile.