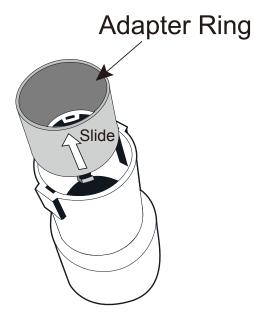

If the connection on the hose is slightly too small to fit the nozzle on your machine, try removing the preinserted inner adapter ring. Grip the outside of the connector firmly in one hand, while with the other, press and twist counter-clockwise from the inside.

Once loosened, the inner ring should slide out easily, and the hose should now fit onto the nozzle.

For larger Fog Machine nozzles, first remove inner adapter ring. Para máquina de humo más grande boquillas,