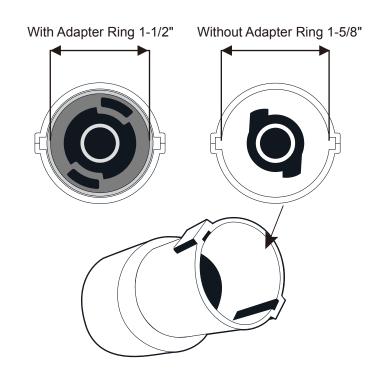

## **EASY ASSEMBLY AND OPERATION INSTRUCTIONS**

6ft Fog Hose

Adapter allows hose to fit either standard size nozzle 1-1/2" or 1-5/8"(40.5 mm and 43.5mm)

For Larger Nozzles, just remove the pre-inserted Adapter Ring: