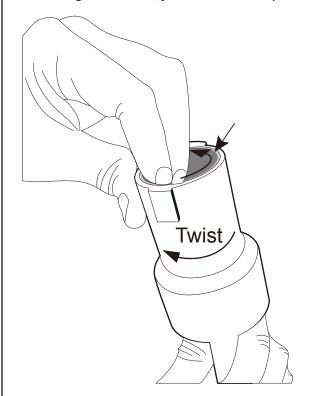

If the connection on the hose is slightly too small to fit the nozzle on your machine, try removing the preinserted inner adapter ring. Grip the outside of the connector firmly in one hand, while with the other, press and twist counter-clockwise from the inside.

Once loosened, the inner ring should slide out easily, and the hose should now fit onto the nozzle.

For larger Fog Machine nozzles, first remove inner adapter ring. Para máquina de humo más grande boquillas,