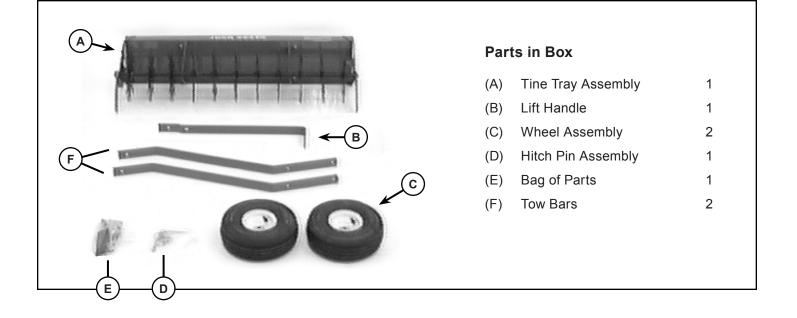

## Parts



## **Bag of Parts**

| (G) | Bolt; Hex, 5/16 x 1 in.          | 4 |
|-----|----------------------------------|---|
| (H) | Bolt; Hex, 5/16 x 1-1/2 in.      | 1 |
| (I) | Bolt; Hex, 1/2 x 3-3/4 in.       | 2 |
| (J) | Bolt; Carriage, 5/16 x 2-1/4 in. | 2 |
| (K) | Bolt; Special Plow, 3/8 x 2 in.  | 1 |
| (L) | Nut; Nylock, 5/16 in.            | 7 |
| (M) | Nut; Hex, 5/16 in.               | 2 |
| (N) | Nut; Hex, 1/2 in.                | 4 |
| (O) | Locknut; Oblong, 3/8 in.         | 1 |

| (P) | Lockwasher, 5/16 in.   | 2 |
|-----|------------------------|---|
| (Q) | Lockwasher, 1/2 in.    | 2 |
| (R) | Washer; Flat, 5/16 in. | 5 |
| (S) | Washer; Flat, 3/8 in.  | 1 |
| (T) | Washer; Flat, 1/2 in.  | 4 |
| (U) | Spring                 | 1 |
| (V) | Vinyl Handle Grip      | 1 |
| (W) | Pa