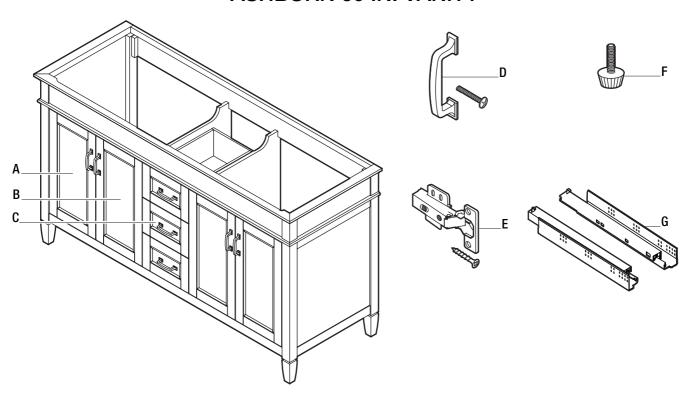

## **ASHBURN 60 IN. VANITY**

Please use the table below to identify the part number needed, and call FGI Industries, Ltd. Customer Service for your replacement at **888-620-3667.** Our team is available to assist you Monday - Friday, 7:00 A.M. - 5:00 P.M. (CST).

| Part | Description                               | Part #               |
|------|-------------------------------------------|----------------------|
| Α    | Left Door                                 | PB-ASGRA6021D-LD     |
| В    | Right Door                                | PB-ASGRA6021D-RD     |
| С    | Drawer                                    | PB-ASGRA6021D-DRW    |
| D    | Door / Drawer Handle (1 handle; 2 screws) | PB-HANDLE-LS157      |
| Е    | Slow Close Hinge (1 hinge; 4 screws)      | PB-SC HINGE-HY006    |
| F    | Leg Leveller                              | PB-L LEVELLER-JD001  |
| G    | Drawer Glide                              | PB-SCDRW GLIDE-HG020 |