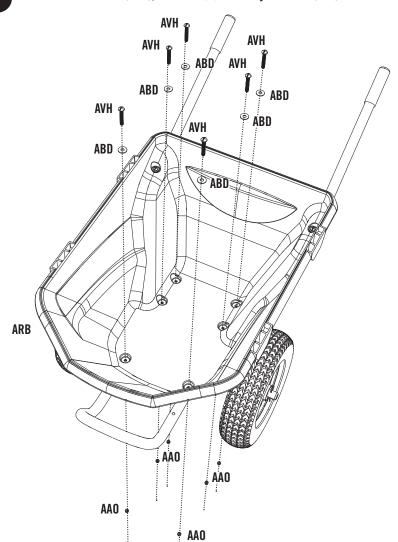

### TOOLS AND HARDWARE REQUIRED FOR THIS PAGE

SEC 3.1

Carefully turn the **Tub (ARB)** over and place it onto the Roll Bar/Wheel Assembly. Align the holes as shown.

SEC 3.2

Secure the Handles to the upper back of the **Tub (ARB)** using six (6) **5/16" x 2" Round Phillips Head Bolts (AVH)**, six (6) **5/16" Flat Washers (ABD)**, and six (6) **5/16" Nylock Nuts (AAO)**.