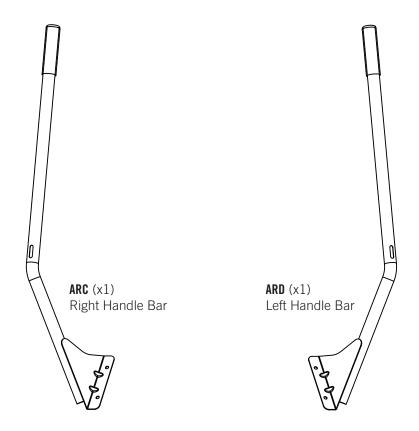

### TOOLS REQUIRED

1/2" Wrench

**Phillips Screwdriver** 

Safety Glasses

SEC 2.1

Turn the **Tub (ARB)** upside down and lay the **Left & Right Handle Bars (ARD & ARC)** over the bottom of the Tub so the holes in the Handle Bars align with the holes on the bottom of each side of the Tub.

### TOOLS AND HARDWARE REQUIRED FOR THIS PAGE

SEC 2.2

Secure the Left & Right Handle Bars (ARD & ARC) to the back of the Tub (ARB) using two (2) 5/16" x 3" Round Phillips Head Bolts (AVF), two (2) 5/16" Flat Washers (ABD), two (2) 5/16" Custom Plastic Spacers (AVG), and two (2) 5/16" Cap Nuts (AAN).