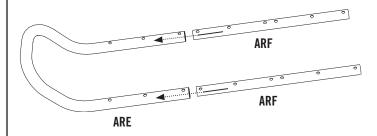

### TOOLS REQUIRED

1/2" Wrench

**Safety Glasses** 

SEC 1.1

Slide a Roll Bar (ARE) over the two (2) Connection Sleeves (ARF) as shown. Ensure the holes line up.

SEC 1.2

Insert **Bolts (AVF)** through these holes in the Roll Bar to hold the Connection Sleeves in proper position.