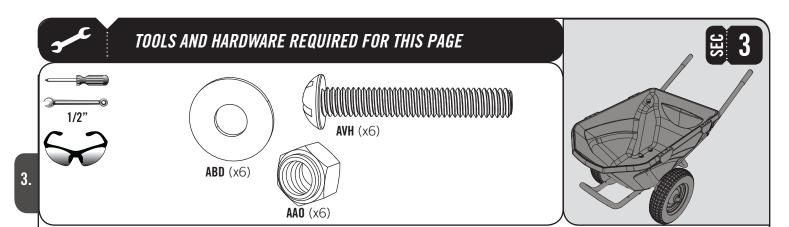

### HARDWARE BAG REQUIRED: DBJ

**TUB-TO-FRAME ASSEMBLY HARDWARE** 

(Actual Size)

**AVH** (x6) 5/16" x 2" Round Phillips Head Bolt

**AAO** (x6) 5/16" Nylock Nut

**ABD** (x6) 5/16" Flat Washer