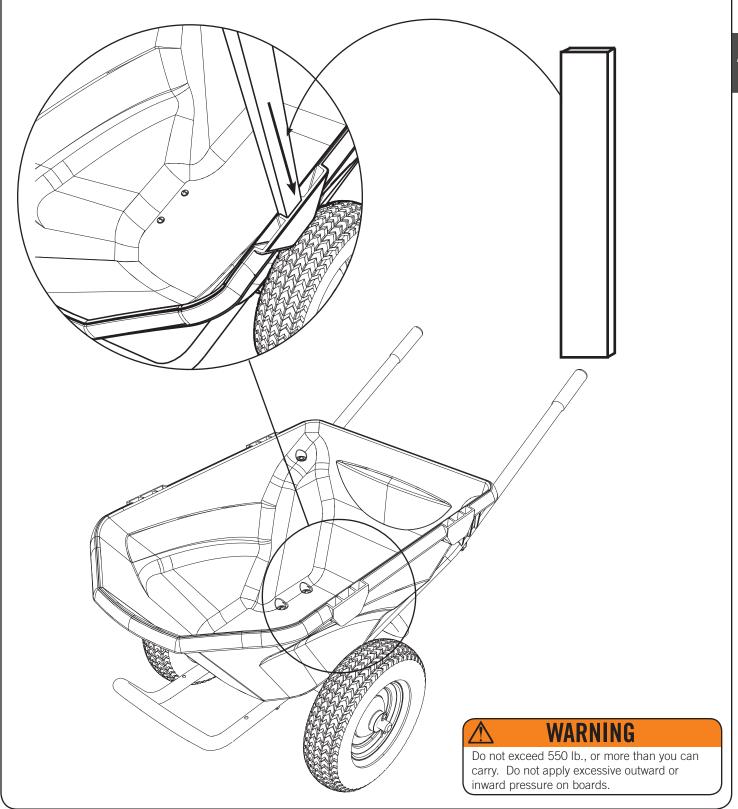

# 떯 4 BUILD WALL EXTENSIONS

### **ADD EXTENSIONS**

SEC

4.1

Standard 1"  $\times$  2" (about 3/4"  $\times$  1 1/2") boards can be inserted into the four slots on the sides of the Tub to extend the walls of the Wheelbarrow and hold a higher stack of debris.