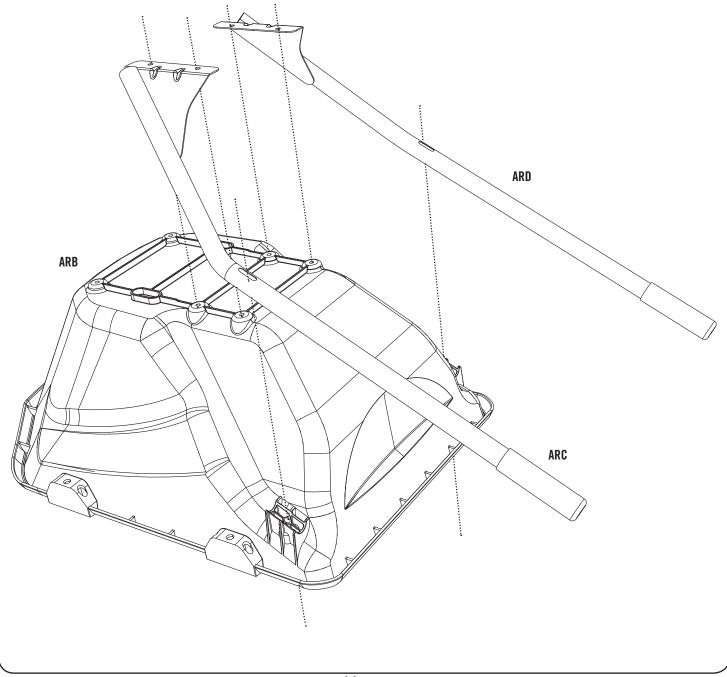

### TOOLS REQUIRED

1/2" Wrench

**Phillips Screwdriver** 

Safety Glasses

SEC 2.1

Turn the **Tub (ARB)** upside down and lay the **Left & Right Handle Bars (ARD & ARC)** over the bottom of the Tub so the holes in the Handle Bars align with the holes on the bottom of each side of the Tub.

### TOOLS AND HARDWARE REQUIRED FOR THIS PAGE

SEC 2.2

Secure the Left & Right Handle Bars (ARD & ARC) to the back of the Tub (ARB) using two (2) 5/16" x 3" Round Phillips Head Bolts (AVF), two (2) 5/16" Flat Washers (ABD), two (2) 5/16" Custom Plastic Spacers (AVG), and two (2) 5/16" Cap Nuts (AAN).