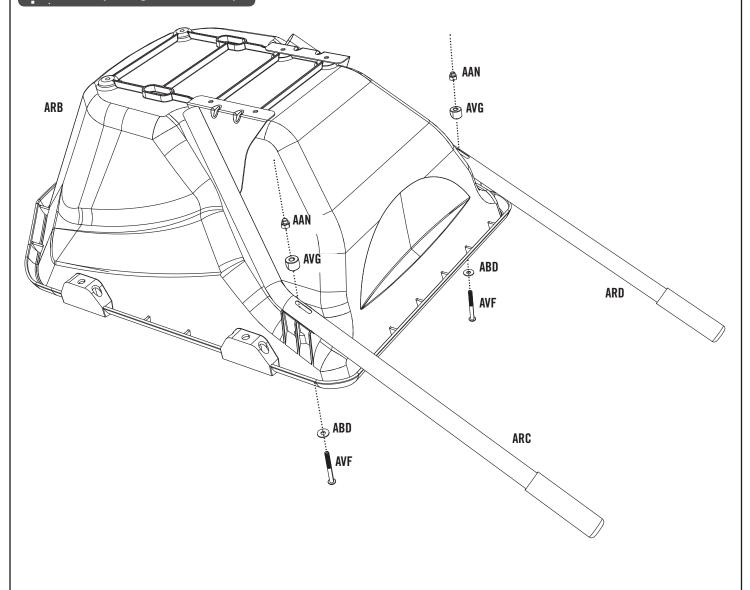

### TOOLS REQUIRED

1/2" Wrench

**Phillips Screwdriver** 

Safety Glasses

SEC 2.1

Turn the **Tub (ARB)** upside down and lay the **Left & Right Handle Bars (ARD & ARC)** over the bottom of the Tub so the holes in the Handle Bars align with the holes on the bottom of each side of the Tub.

### TOOLS AND HARDWARE REQUIRED FOR THIS PAGE

SEC 2.2

Secure the Left & Right Handle Bars (ARD & ARC) to the back of the Tub (ARB) using two (2) 5/16" x 3" Round Phillips Head Bolts (AVF), two (2) 5/16" Flat Washers (ABD), two (2) 5/16" Custom Plastic Spacers (AVG), and two (2) 5/16" Cap Nuts (AAN).

**AVF** (x2)

#### Note: Only hand tighten Nuts in this step.