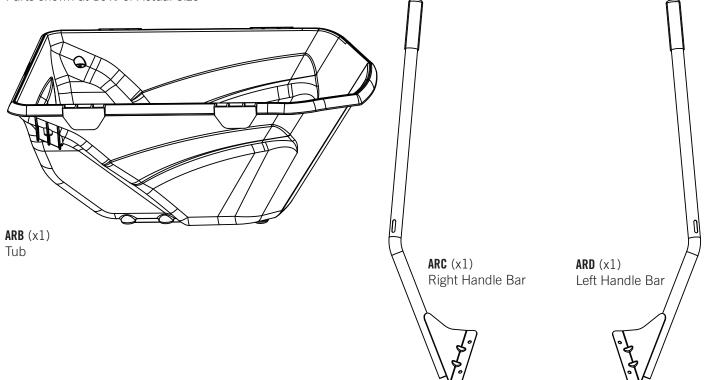

**ADZ** (x10) 1/4" x 5/8" Pan-Head Screw

| PARTS LIST |                                    |                                                                                                                                                                                                                                               |                    |                  |                                                                                                                                                                                                                                                                                                                                                                                                                                                                                                                                                                                                                                                                                                                                                                                                                                                                                                                                                                                                                                                                                                                                                                                                                                                                                                                                                                                                                                                                                                                                                                                                                                                                                                                                                                                                                                                                                                                                                                                                                                                                                                                                |                                                                                                      |                  |                                       |  |  |
|------------|------------------------------------|-----------------------------------------------------------------------------------------------------------------------------------------------------------------------------------------------------------------------------------------------|--------------------|------------------|--------------------------------------------------------------------------------------------------------------------------------------------------------------------------------------------------------------------------------------------------------------------------------------------------------------------------------------------------------------------------------------------------------------------------------------------------------------------------------------------------------------------------------------------------------------------------------------------------------------------------------------------------------------------------------------------------------------------------------------------------------------------------------------------------------------------------------------------------------------------------------------------------------------------------------------------------------------------------------------------------------------------------------------------------------------------------------------------------------------------------------------------------------------------------------------------------------------------------------------------------------------------------------------------------------------------------------------------------------------------------------------------------------------------------------------------------------------------------------------------------------------------------------------------------------------------------------------------------------------------------------------------------------------------------------------------------------------------------------------------------------------------------------------------------------------------------------------------------------------------------------------------------------------------------------------------------------------------------------------------------------------------------------------------------------------------------------------------------------------------------------|------------------------------------------------------------------------------------------------------|------------------|---------------------------------------|--|--|
|            | ID<br>ARB<br>ARC<br>ARD<br>ARE     | Item Description Tub Right Handle Bar Left Handle Bar Roll Bar                                                                                                                                                                                | <b>Qty</b> 1 1 1 2 | ¥<br>□<br>□<br>□ | ARF<br>ARG<br>AMU                                                                                                                                                                                                                                                                                                                                                                                                                                                                                                                                                                                                                                                                                                                                                                                                                                                                                                                                                                                                                                                                                                                                                                                                                                                                                                                                                                                                                                                                                                                                                                                                                                                                                                                                                                                                                                                                                                                                                                                                                                                                                                              |                                                                                                      | <b>Qty</b> 2 1 2 | <b>∀</b><br>□                         |  |  |
|            |                                    |                                                                                                                                                                                                                                               | HA                 | IRDV             | VARE I                                                                                                                                                                                                                                                                                                                                                                                                                                                                                                                                                                                                                                                                                                                                                                                                                                                                                                                                                                                                                                                                                                                                                                                                                                                                                                                                                                                                                                                                                                                                                                                                                                                                                                                                                                                                                                                                                                                                                                                                                                                                                                                         | LIST                                                                                                 |                  |                                       |  |  |
|            | ID DBH ARH AAO ARJ AVF AVG ABD AAN | Item Description Axle Frame Hardware 3/4" x 1 1/8" Cotter Key 5/16" Nylock Nut 5/16" U-Bolt 1" Axle End Plug Handles-to-Tub Assembly Hardware 5/16" x 3" Round Phillips Head Bolt 5/16" Custom Plastic Spacer 5/16" Flat Washer 5/16" Cap Nut |                    |                  | WARE DESCRIPTION OF THE PROPERTY OF THE PROPER | Item Description Tub-to-Frame Assembly Hardware 5/16" x 2" Round Phillips Head Bolt 5/16" Nylock Nut | <b>Qty</b> 6 6 6 | √ □□□□ □□□□ □□□□□ □□□□□□□□□□□□□□□□□□□ |  |  |
|            |                                    |                                                                                                                                                                                                                                               |                    |                  |                                                                                                                                                                                                                                                                                                                                                                                                                                                                                                                                                                                                                                                                                                                                                                                                                                                                                                                                                                                                                                                                                                                                                                                                                                                                                                                                                                                                                                                                                                                                                                                                                                                                                                                                                                                                                                                                                                                                                                                                                                                                                                                                |                                                                                                      |                  |                                       |  |  |

#### Parts shown at 10% of Actual Size

**ARF** (x2) Connection Sleeve