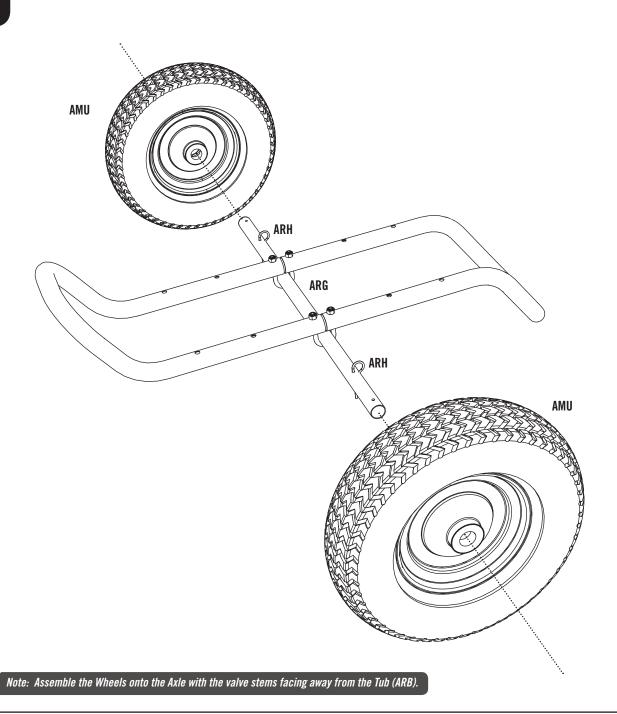

### TOOLS AND HARDWARE REQUIRED FOR THIS PAGE

SEC 1.7

Slide one (1) Wheel (AMU) over each end of the Axle (ARG) until they butt up against the 3/4" x 1 1/8" Cotter Keys (ARH).

SEC 1.8

Secure the Wheels (AMU) to the Axle (ARG) by inserting one (1) 3/4" x 1 1/8"Cotter Key (ARH) through each hole at the ends of the Axle as shown. Insert one (1) 1" Axle End Plug (ARI) into each end of the Axle.