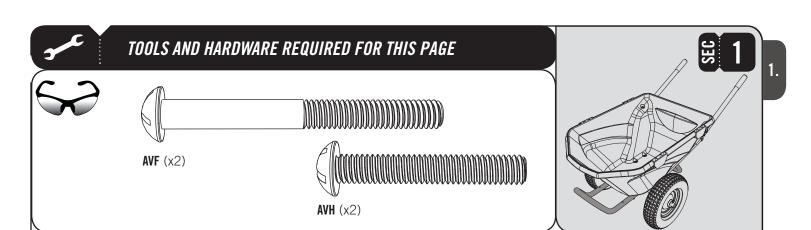

### TOOLS REQUIRED

1/2" Wrench

**Safety Glasses** 

SEC 1.1

Slide a Roll Bar (ARE) over the two (2) Connection Sleeves (ARF) as shown. Ensure the holes line up.

SEC 1.2

Insert **Bolts (AVF)** through these holes in the Roll Bar to hold the Connection Sleeves in proper position.

AVF

SEC 1.3

Slide the second **Roll Bar (ARE)** over the two (2) **Connection Sleeves (ARF)** as shown. Ensure the holes line up.

SEC 1.4

Insert **Bolts (AVH)** through these holes in the Roll Bar to hold the Connection Sleeves in proper position.

### TOOLS AND HARDWARE REQUIRED FOR THIS PAGE

SEC 1.7

Slide one (1) Wheel (AMU) over each end of the Axle (ARG) until they butt up against the 3/4" x 1 1/8" Cotter Keys (ARH).

SEC 1.8

Secure the Wheels (AMU) to the Axle (ARG) by inserting one (1) 3/4" x 1 1/8"Cotter Key (ARH) through each hole at the ends of the Axle as shown. Insert one (1) 1" Axle End Plug (ARI) into each end of the Axle.