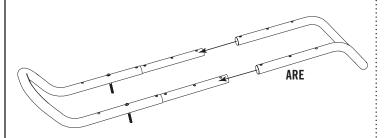

AVF

SEC 1.3

Slide the second **Roll Bar (ARE)** over the two (2) **Connection Sleeves (ARF)** as shown. Ensure the holes line up.

SEC 1.4

Insert **Bolts (AVH)** through these holes in the Roll Bar to hold the Connection Sleeves in proper position.