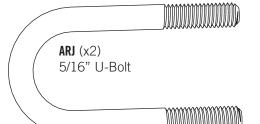

#### AXLE FRAME ASSEMBLY HARDWARE [DBH]

(Actual Size)

**ARH** (x4) 3/4" x 1 1/8" Cotter Key

**AAO** (x4) 5/16" Nylock Nut

**AKJ** (X2) 5/16" U-Bolt

**ARI** (x2) 1" Axle End Plug