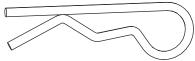

#### AXLE FRAME ASSEMBLY HARDWARE [DBH]

(Actual Size)

**ARH** (x4) 3/4" x 1 1/8" Cotter Key

**AAO** (x4) 5/16" Nylock Nut

**AKJ** (X2) 5/16" U-Bolt

**ARI** (x2) 1" Axle End Plug

### TOOLS AND HARDWARE REQUIRED FOR THIS PAGE

SEC 1.7

Slide one (1) Wheel (AMU) over each end of the Axle (ARG) until they butt up against the 3/4" x 1 1/8" Cotter Keys (ARH).

SEC 1.8

Secure the Wheels (AMU) to the Axle (ARG) by inserting one (1) 3/4" x 1 1/8"Cotter Key (ARH) through each hole at the ends of the Axle as shown. Insert one (1) 1" Axle End Plug (ARI) into each end of the Axle.