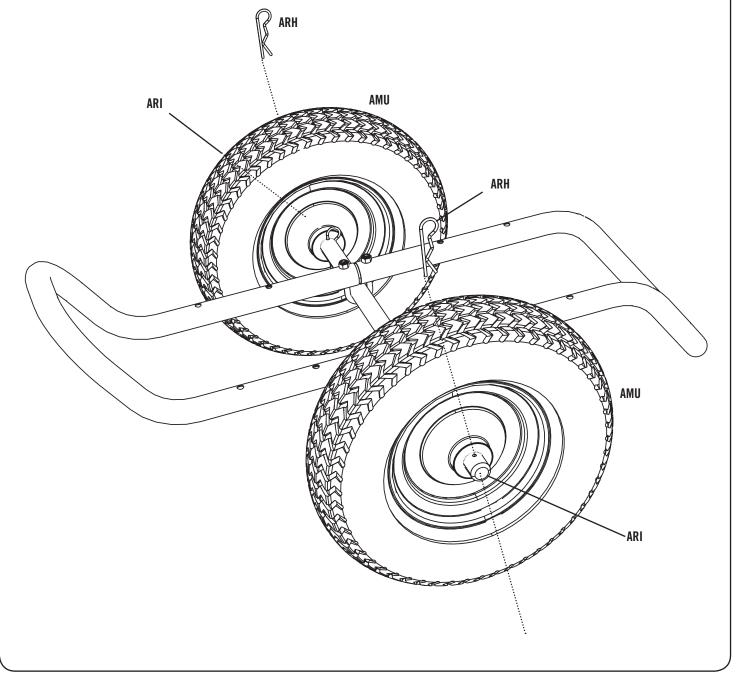

#### AXLE FRAME ASSEMBLY HARDWARE [DBH]

(Actual Size)

**ARH** (x4) 3/4" x 1 1/8" Cotter Key

**AAO** (x4) 5/16" Nylock Nut

**AKJ** (X2) 5/16" U-Bolt

**ARI** (x2) 1" Axle End Plug

#### **AXLE FRAME ASSEMBLY HARDWARE**

(Actual Size)

**AAO** (x4) 5/16" Nylock Nut

**ARH** (x4) 3/4" x 1 1/8" Cotter Key

**ARI** (x2) 1" Axle End Plug

••••••

**AVF** (x2)

5/16" x 3" Round Phillips Head Bolt

### TOOLS AND HARDWARE REQUIRED FOR THIS PAGE

SEC 1.7

Slide one (1) Wheel (AMU) over each end of the Axle (ARG) until they butt up against the 3/4" x 1 1/8" Cotter Keys (ARH).

SEC 1.8

Secure the Wheels (AMU) to the Axle (ARG) by inserting one (1) 3/4" x 1 1/8"Cotter Key (ARH) through each hole at the ends of the Axle as shown. Insert one (1) 1" Axle End Plug (ARI) into each end of the Axle.