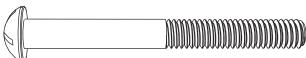

#### **AXLE FRAME ASSEMBLY HARDWARE**

(Actual Size)

**AAO** (x4) 5/16" Nylock Nut

**ARH** (x4) 3/4" x 1 1/8" Cotter Key

**ARI** (x2) 1" Axle End Plug

••••••

**AVF** (x2)

5/16" x 3" Round Phillips Head Bolt