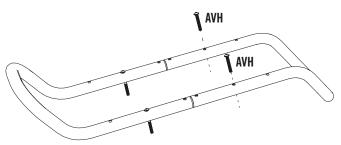

AVH(x2)

5/16" x 2" Round Phillips Head Bolt

### TOOLS AND HARDWARE REQUIRED FOR THIS PAGE

SEC 1.7

Slide one (1) Wheel (AMU) over each end of the Axle (ARG) until they butt up against the 3/4" x 1 1/8" Cotter Keys (ARH).

SEC 1.8

Secure the Wheels (AMU) to the Axle (ARG) by inserting one (1) 3/4" x 1 1/8"Cotter Key (ARH) through each hole at the ends of the Axle as shown. Insert one (1) 1" Axle End Plug (ARI) into each end of the Axle.