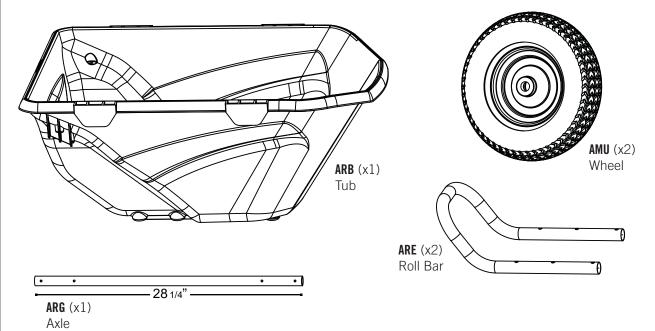

**ADZ** (x10) 1/4" x 5/8" Pan-Head Screw

| PARTS LIST |                                    |                                                                                                                                                                                                                                               |                    |                  |                                                                                                                                                                                                                                                                                                                                                                                                                                                                                                                                                                                                                                                                                                                                                                                                                                                                                                                                                                                                                                                                                                                                                                                                                                                                                                                                                                                                                                                                                                                                                                                                                                                                                                                                                                                                                                                                                                                                                                                                                                                                                                                                |                                                                                                      |                  |                                       |  |  |
|------------|------------------------------------|-----------------------------------------------------------------------------------------------------------------------------------------------------------------------------------------------------------------------------------------------|--------------------|------------------|--------------------------------------------------------------------------------------------------------------------------------------------------------------------------------------------------------------------------------------------------------------------------------------------------------------------------------------------------------------------------------------------------------------------------------------------------------------------------------------------------------------------------------------------------------------------------------------------------------------------------------------------------------------------------------------------------------------------------------------------------------------------------------------------------------------------------------------------------------------------------------------------------------------------------------------------------------------------------------------------------------------------------------------------------------------------------------------------------------------------------------------------------------------------------------------------------------------------------------------------------------------------------------------------------------------------------------------------------------------------------------------------------------------------------------------------------------------------------------------------------------------------------------------------------------------------------------------------------------------------------------------------------------------------------------------------------------------------------------------------------------------------------------------------------------------------------------------------------------------------------------------------------------------------------------------------------------------------------------------------------------------------------------------------------------------------------------------------------------------------------------|------------------------------------------------------------------------------------------------------|------------------|---------------------------------------|--|--|
|            | ID<br>ARB<br>ARC<br>ARD<br>ARE     | Item Description Tub Right Handle Bar Left Handle Bar Roll Bar                                                                                                                                                                                | <b>Qty</b> 1 1 1 2 | ¥<br>□<br>□<br>□ | ARF<br>ARG<br>AMU                                                                                                                                                                                                                                                                                                                                                                                                                                                                                                                                                                                                                                                                                                                                                                                                                                                                                                                                                                                                                                                                                                                                                                                                                                                                                                                                                                                                                                                                                                                                                                                                                                                                                                                                                                                                                                                                                                                                                                                                                                                                                                              |                                                                                                      | <b>Qty</b> 2 1 2 | <b>∀</b><br>□                         |  |  |
|            |                                    |                                                                                                                                                                                                                                               | HA                 | IRDV             | VARE I                                                                                                                                                                                                                                                                                                                                                                                                                                                                                                                                                                                                                                                                                                                                                                                                                                                                                                                                                                                                                                                                                                                                                                                                                                                                                                                                                                                                                                                                                                                                                                                                                                                                                                                                                                                                                                                                                                                                                                                                                                                                                                                         | LIST                                                                                                 |                  |                                       |  |  |
|            | ID DBH ARH AAO ARJ AVF AVG ABD AAN | Item Description Axle Frame Hardware 3/4" x 1 1/8" Cotter Key 5/16" Nylock Nut 5/16" U-Bolt 1" Axle End Plug Handles-to-Tub Assembly Hardware 5/16" x 3" Round Phillips Head Bolt 5/16" Custom Plastic Spacer 5/16" Flat Washer 5/16" Cap Nut |                    |                  | WARE DESCRIPTION OF THE PROPERTY OF THE PROPER | Item Description Tub-to-Frame Assembly Hardware 5/16" x 2" Round Phillips Head Bolt 5/16" Nylock Nut | <b>Qty</b> 6 6 6 | √ □□□□ □□□□ □□□□□ □□□□□□□□□□□□□□□□□□□ |  |  |
|            |                                    |                                                                                                                                                                                                                                               |                    |                  |                                                                                                                                                                                                                                                                                                                                                                                                                                                                                                                                                                                                                                                                                                                                                                                                                                                                                                                                                                                                                                                                                                                                                                                                                                                                                                                                                                                                                                                                                                                                                                                                                                                                                                                                                                                                                                                                                                                                                                                                                                                                                                                                |                                                                                                      |                  |                                       |  |  |

#### Parts shown at 10% of Actual Size

**ARF** (x2) Connection Sleeve

### PARTS REQUIRED

Parts shown at 10% of Actual Size

AKG (XI

ARF (x2)

Connection Sleeve

AMU (x2) Wheel