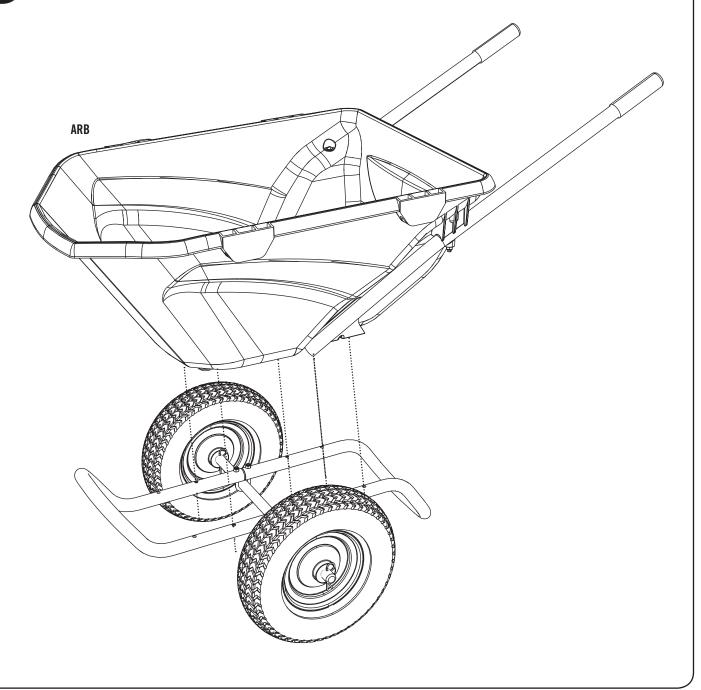

### TOOLS AND HARDWARE REQUIRED FOR THIS PAGE

SEC 3.1

Carefully turn the **Tub (ARB)** over and place it onto the Roll Bar/Wheel Assembly. Align the holes as shown.

SEC 3.2

Secure the Handles to the upper back of the **Tub (ARB)** using six (6) **5/16" x 2" Round Phillips Head Bolts (AVH)**, six (6) **5/16" Flat Washers (ABD)**, and six (6) **5/16" Nylock Nuts (AAO)**.