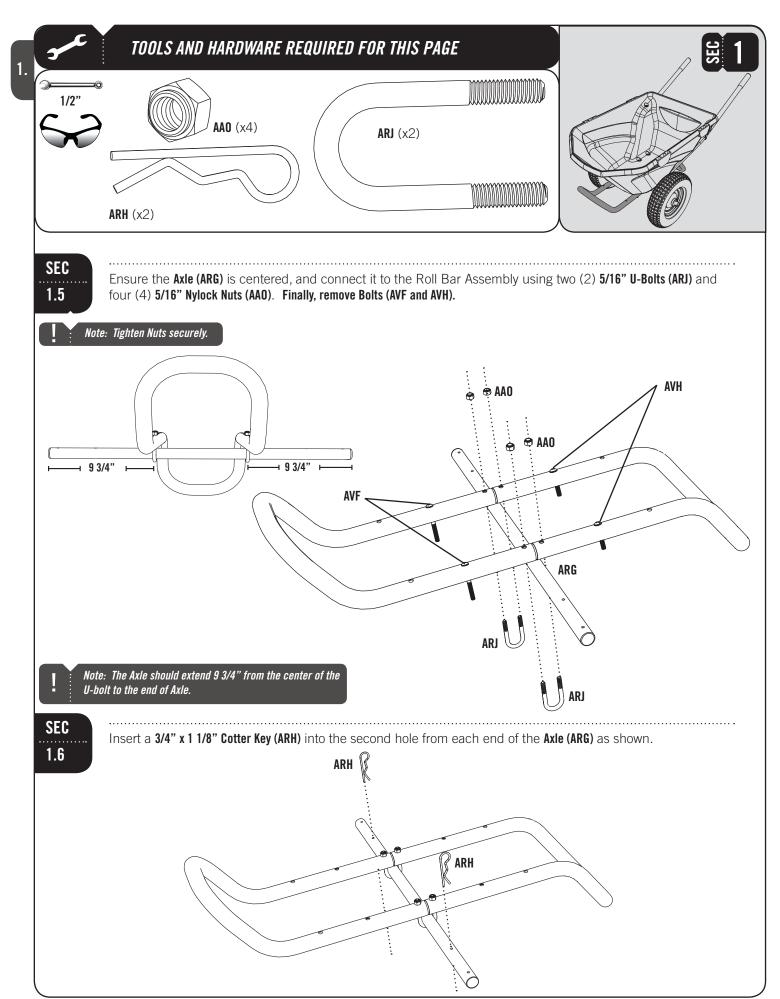

### TOOLS AND HARDWARE REQUIRED FOR THIS PAGE

SEC 1.7

Slide one (1) Wheel (AMU) over each end of the Axle (ARG) until they butt up against the 3/4" x 1 1/8" Cotter Keys (ARH).

SEC 1.8

Secure the Wheels (AMU) to the Axle (ARG) by inserting one (1) 3/4" x 1 1/8"Cotter Key (ARH) through each hole at the ends of the Axle as shown. Insert one (1) 1" Axle End Plug (ARI) into each end of the Axle.