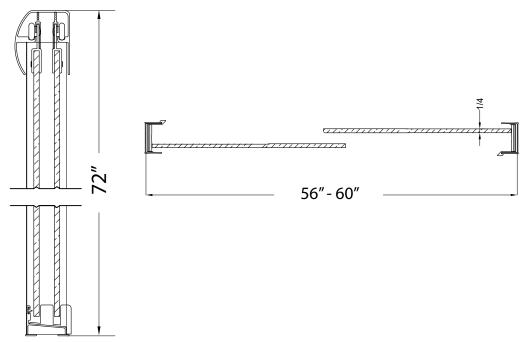

## FITS OPENING 56" TO 60"W X 72"H

Clear Glass

Powder Coat Matte Black Finish

1/4" tempered safety glass

Through-the-glass towel bars and hangers

An elegantly styled header

Safe Slider™ clip keeps doors gliding smooth