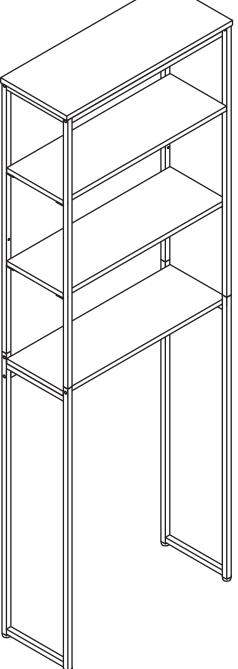

# **4-TIER SPACE-SAVING**

Purchase Date:

Read all assembly and care instructions carefully before using this product. Save this document for future reference. Assemble components on a soft, clean surface to avoid scratching or damaging the finish.

Inspect packaging to ensure all parts are accounted for before disposing of packing materials.

|                                           | U                                                                                                              |                      |      |  |
|-------------------------------------------|----------------------------------------------------------------------------------------------------------------|----------------------|------|--|
| No.                                       | Par                                                                                                            | TS                   | QTY. |  |
| 1                                         |                                                                                                                | Top Left Frame       | 1    |  |
| 2                                         |                                                                                                                | Top Right Frame      | 1    |  |
| 3                                         |                                                                                                                | Support Bar          | 2    |  |
| 4                                         |                                                                                                                | Top Shelf            | 1    |  |
| 5                                         |                                                                                                                | Lower Shelf          | 3    |  |
| 6                                         |                                                                                                                | Bottom Left Frame    | 1    |  |
| 7                                         |                                                                                                                | Bottom Right Frame   | 1    |  |
| No.                                       | HARDWARE                                                                                                       |                      | QTY. |  |
| Α                                         |                                                                                                                | Hex Key              | 1    |  |
| В                                         |                                                                                                                | M6 x 12mm Bolt       | 12   |  |
| С                                         | <b>J</b>                                                                                                       | M6 x 25mm Bolt       | 8    |  |
| D                                         | <b>J</b>                                                                                                       | M6 x 35mm Bolt       | 6    |  |
| Е                                         | () and the second s | Wall Anchor          | 2    |  |
| F                                         |                                                                                                                | M4 x 38mm Screw      | 2    |  |
| G                                         | <b>D</b>                                                                                                       | Foot                 | 4    |  |
| TOOLS REQUIRED (not included)             |                                                                                                                |                      |      |  |
|                                           |                                                                                                                | Phillips Screwdriver |      |  |
| Power Drill with<br>9/32" (7mm) Drill Bit |                                                                                                                |                      |      |  |
| 🔥 WARNING 🛕                               |                                                                                                                |                      |      |  |
|                                           |                                                                                                                |                      |      |  |