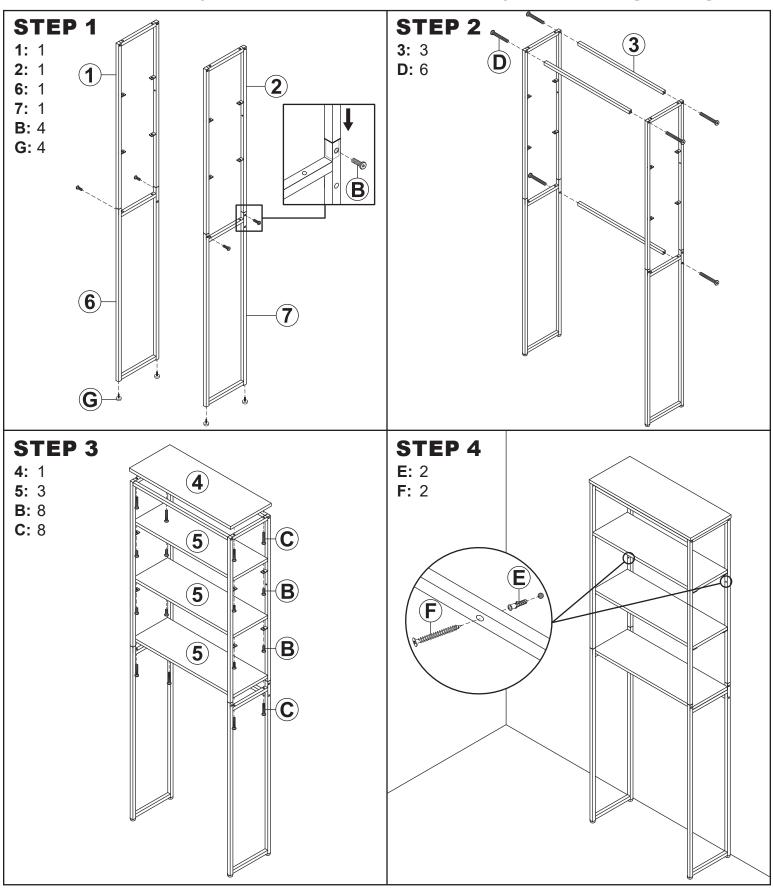

Inspect packaging to ensure all parts are accounted for before disposing of packing materials.

|                                           | U                                                                                                              |                      |      |  |
|-------------------------------------------|----------------------------------------------------------------------------------------------------------------|----------------------|------|--|
| No.                                       | Par                                                                                                            | TS                   | QTY. |  |
| 1                                         |                                                                                                                | Top Left Frame       | 1    |  |
| 2                                         |                                                                                                                | Top Right Frame      | 1    |  |
| 3                                         |                                                                                                                | Support Bar          | 2    |  |
| 4                                         |                                                                                                                | Top Shelf            | 1    |  |
| 5                                         |                                                                                                                | Lower Shelf          | 3    |  |
| 6                                         |                                                                                                                | Bottom Left Frame    | 1    |  |
| 7                                         |                                                                                                                | Bottom Right Frame   | 1    |  |
| No.                                       | HARDWARE                                                                                                       |                      | QTY. |  |
| Α                                         |                                                                                                                | Hex Key              | 1    |  |
| В                                         |                                                                                                                | M6 x 12mm Bolt       | 12   |  |
| С                                         | <b>J</b>                                                                                                       | M6 x 25mm Bolt       | 8    |  |
| D                                         | <b>J</b>                                                                                                       | M6 x 35mm Bolt       | 6    |  |
| Е                                         | () and the second s | Wall Anchor          | 2    |  |
| F                                         |                                                                                                                | M4 x 38mm Screw      | 2    |  |
| G                                         | <b>D</b>                                                                                                       | Foot                 | 4    |  |
| TOOLS REQUIRED (not included)             |                                                                                                                |                      |      |  |
|                                           |                                                                                                                | Phillips Screwdriver |      |  |
| Power Drill with<br>9/32" (7mm) Drill Bit |                                                                                                                |                      |      |  |
| 🔥 WARNING 🛕                               |                                                                                                                |                      |      |  |
|                                           |                                                                                                                |                      |      |  |

## ASSEMBLY

## Read carefully and understand assembly before beginning.