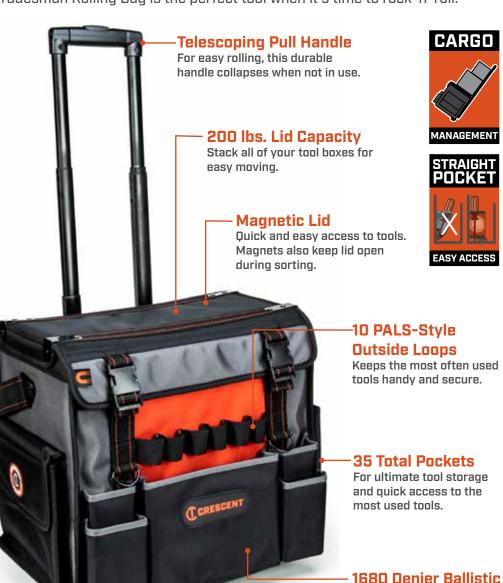

## Rock Your Jobsite.

The Crescent Tradesman Rolling Bag has what it takes to get your tools and supplies to where you need 'em. Tough polyurethane wheels for long rolling life, and integral skid plates for stairs and rough terrain. Stack 200 pounds on top, tie it down and pull it all with the sturdy telescoping handle. Getting your stuff to the jobsite is better with the right tool... and the Tradesman Rolling Bag is the perfect tool when it's time to rock 'n' roll.

## **Bright Interior**

Bright interior fabric allows for easy visibility in the bag.

**Pocket Sleeves** 

Never lose small pieces in the bag.

**Skid Plate Rolling Wheels** 

Wheels designed to help you get up and down stairs.