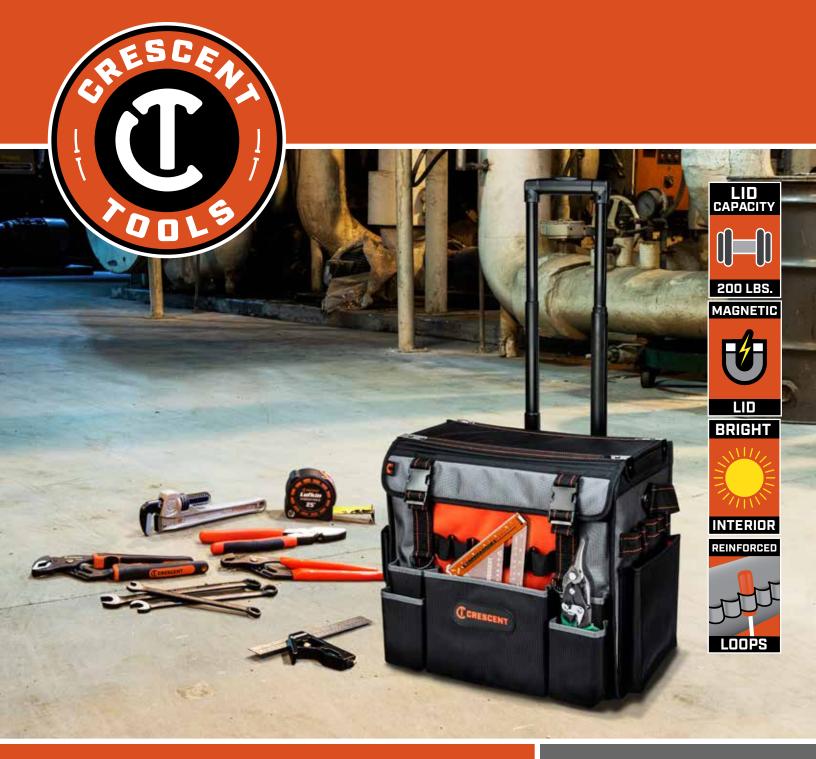

## Rock Your Jobsite.

The Crescent Tradesman Rolling Bag has what it takes to get your tools and supplies to where you need 'em. Tough polyurethane wheels for long rolling life, and integral skid plates for stairs and rough terrain. Stack 200 pounds on top, tie it down and pull it all with the sturdy telescoping handle. Getting your stuff to the jobsite is better with the right tool... and the Tradesman Rolling Bag is the perfect tool when it's time to rock 'n' roll.

## **Bright Interior**

Bright interior fabric allows for easy visibility in the bag.

**Pocket Sleeves** 

Never lose small pieces in the bag.

**Skid Plate Rolling Wheels** 

Wheels designed to help you get up and down stairs.