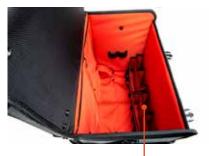

## **Bright Interior**

Bright interior fabric allows for easy visibility in the bag.

**Pocket Sleeves** 

Never lose small pieces in the bag.

**Skid Plate Rolling Wheels** 

Wheels designed to help you get up and down stairs.