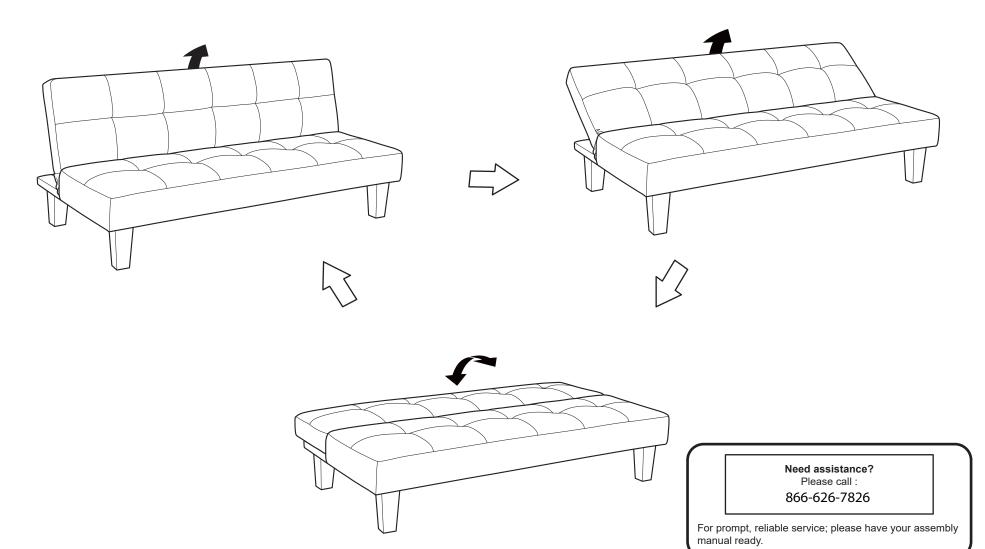

## TORI ASSEMBLY INSTRUCTIONS



## **WARNING**

- This product has been designed for seating three (3) average adults. To prevent injury and damage to this unit, PROHIBIT jumping on it.
- This product is designed for home use and not intended for commercial use.
- Children under the age of 5, small infants and babies should not sleep alone on this product for safety reasons.
- Recommended # of people needed for handling: 2 (however it is always better to have an extra hand.)
- THIS INSTRUCTION BOOKLET CONTAINS IMPORTANT SAFETY INFORMATION. PLEASE READ AND KEEP FOR FUTURE REFERENCE.







(Outer Dim. 45mm) QTY:4



Step 1:







## FUNCTIONS:



5/5