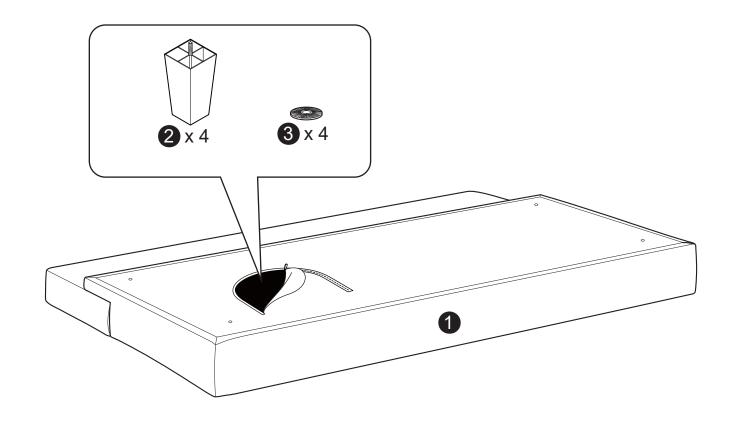

## TORI ASSEMBLY INSTRUCTIONS



## **WARNING**

- This product has been designed for seating three (3) average adults. To prevent injury and damage to this unit, PROHIBIT jumping on it.
- This product is designed for home use and not intended for commercial use.
- Children under the age of 5, small infants and babies should not sleep alone on this product for safety reasons.
- Recommended # of people needed for handling: 2 (however it is always better to have an extra hand.)
- THIS INSTRUCTION BOOKLET CONTAINS IMPORTANT SAFETY INFORMATION. PLEASE READ AND KEEP FOR FUTURE REFERENCE.







(Outer Dim. 45mm) QTY:4



Step 1:







## FUNCTIONS:



5/5