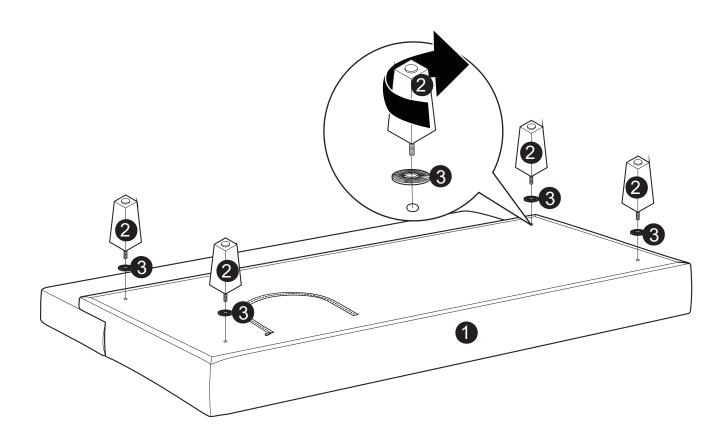

## TORI ASSEMBLY INSTRUCTIONS



## **WARNING**

- This product has been designed for seating three (3) average adults. To prevent injury and damage to this unit, PROHIBIT jumping on it.
- This product is designed for home use and not intended for commercial use.
- Children under the age of 5, small infants and babies should not sleep alone on this product for safety reasons.
- Recommended # of people needed for handling: 2 (however it is always better to have an extra hand.)
- THIS INSTRUCTION BOOKLET CONTAINS IMPORTANT SAFETY INFORMATION. PLEASE READ AND KEEP FOR FUTURE REFERENCE.







(Outer Dim. 45mm) QTY:4



Step 1:







## FUNCTIONS:



5/5