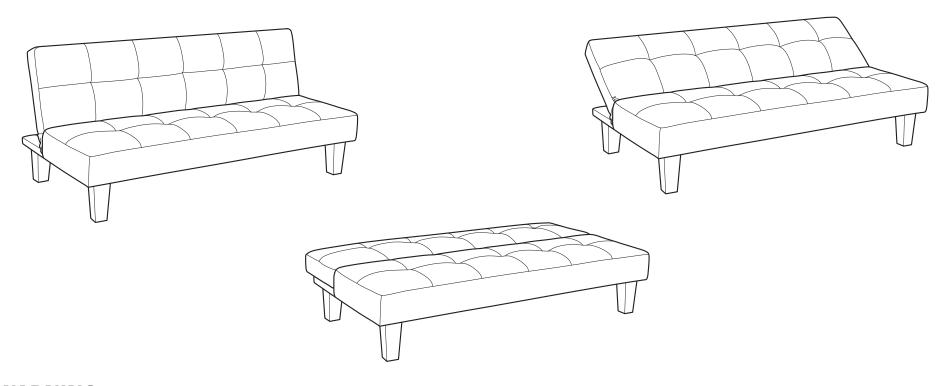

## TORI ASSEMBLY INSTRUCTIONS



## **WARNING**

- This product has been designed for seating three (3) average adults. To prevent injury and damage to this unit, PROHIBIT jumping on it.
- This product is designed for home use and not intended for commercial use.
- Children under the age of 5, small infants and babies should not sleep alone on this product for safety reasons.
- Recommended # of people needed for handling: 2 (however it is always better to have an extra hand.)
- THIS INSTRUCTION BOOKLET CONTAINS IMPORTANT SAFETY INFORMATION. PLEASE READ AND KEEP FOR FUTURE REFERENCE.







(Outer Dim. 45mm) QTY:4



Step 1:







## FUNCTIONS:



5/5