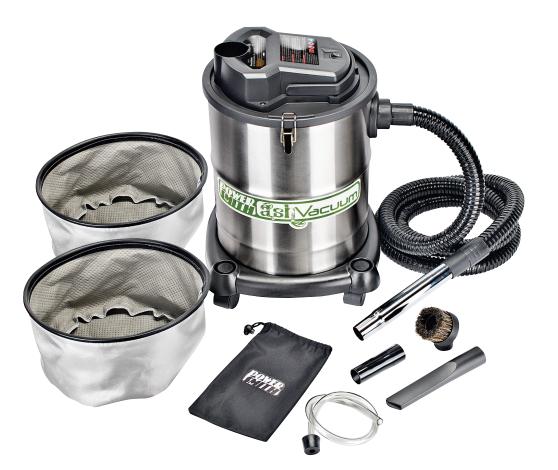

## **FEATURES**

- Cleans warm and cool ash out of fireplaces, wood stoves, pellet stoves, and BBQ grills.
- Washable and replaceable heat-resistant filter traps the finest dust and ash.
- Heat-resistant metal hose and metal canister with 4 gallon ash capacity.
- Quiet (79 db) and Powerful 10 Amp motor.
- Connecting the hose to the air outlet allows use as a Blower.
- Convenient On-board Accessory Storage and Top Carrying Handle.

**Includes:** 16' Power Cord, Wheeled Base, 10' foot hose, Crevice Tool, Brush Nozzle, Pellet Stove Hose, 1-1/4" Adaptor, and (2) Filters