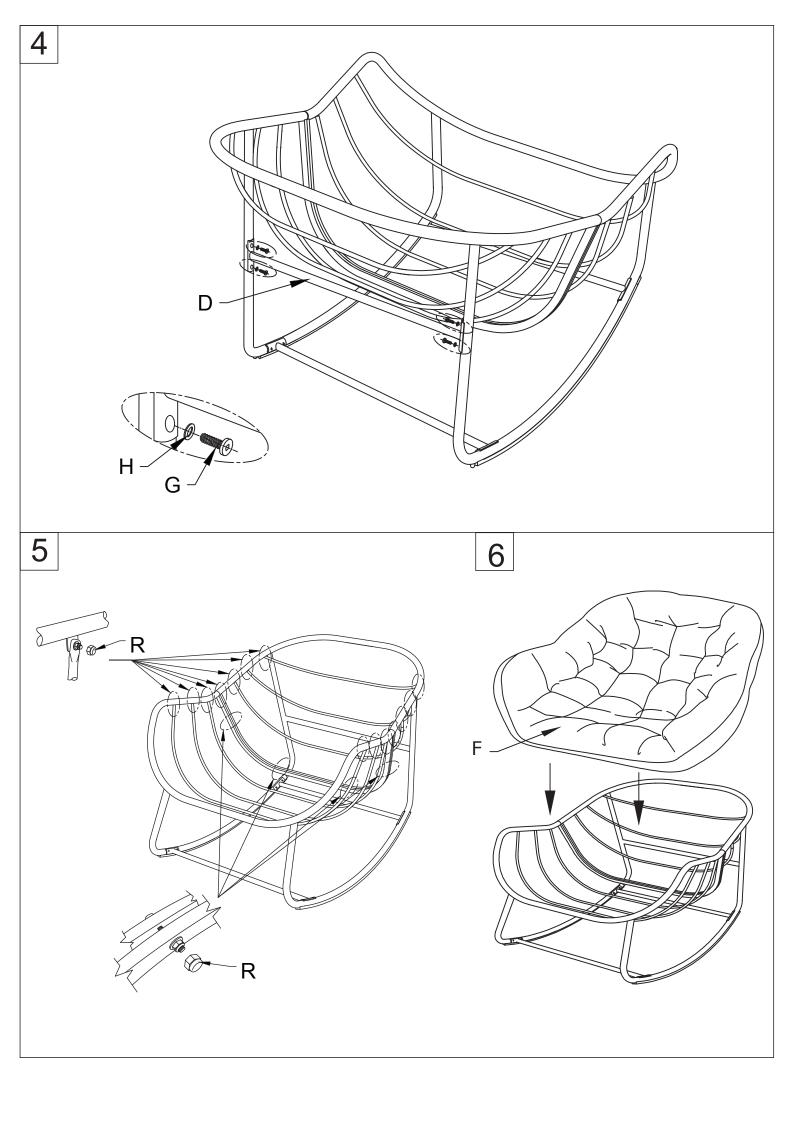

# **Assembly Steps**

Do not fully tighten the screws until all the parts areassembled and 4 legs are even on the ground

1