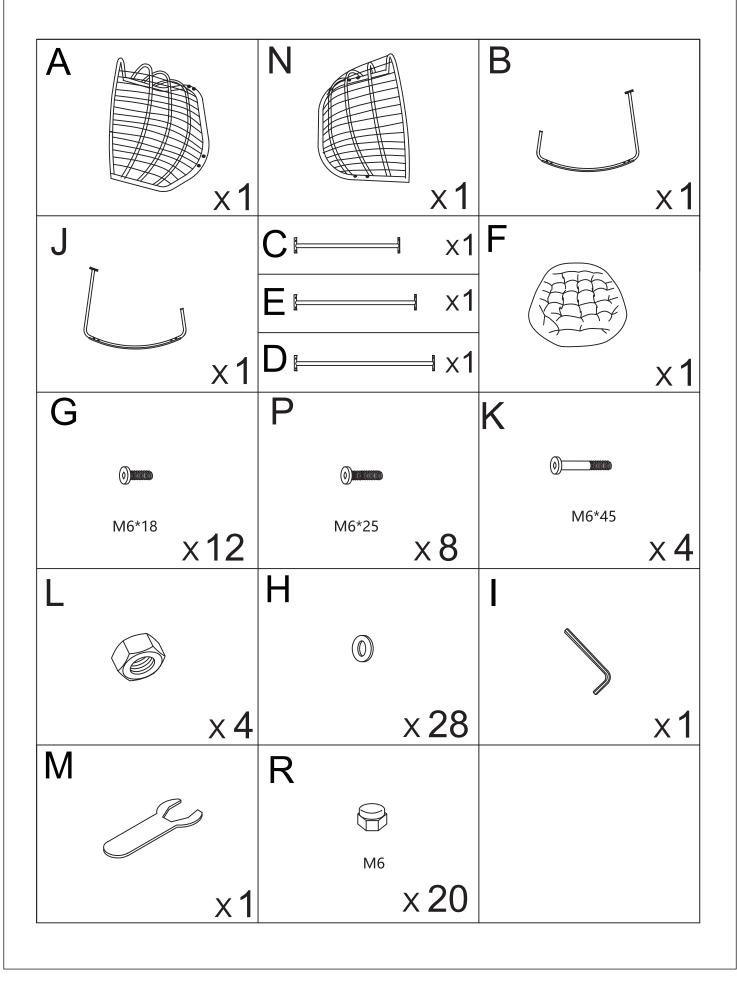

Do Best & Enjoy!

## **ASSEMBLY INSTRUCTION**

Rocking Chair
SKU:ECA-RC01



# IMPORTANT: RETAIN FOR FUTURE REFERENCE, READ CAREFULLY

For parts and customer service, please send E-mail to

customerservice@nagabahna.com.cn

Monday to Friday, from 8:30 AM to 4:30 PM, EST.

## **Parts List**



# **Assembly Steps**



Do not fully tighten the screws until all the parts areassembled and 4 legs are even on the ground

1







# Cleaning & Storage Cleaning

#### **NOTICE!**

#### Risk of damage!

Improper handling of the product may result in damage to the product.

- Do not use any aggressive cleaners, brushes with metal or nylon bristles, or sharp or metallic cleaning utensils such as knives, hard scrapers, and the like. They could damage the surfaces.
- Wipe clean the rattan/wicker with warm water and a damp cloth only, then let the rattan/wicker dry completely.
- Use a soft damp cloth to wipe off the product. A mild cleaning solution can be applied for stubborn dirt. Let all parts dry completely after cleaning.
- Regularly check the stability of all connections and retighten