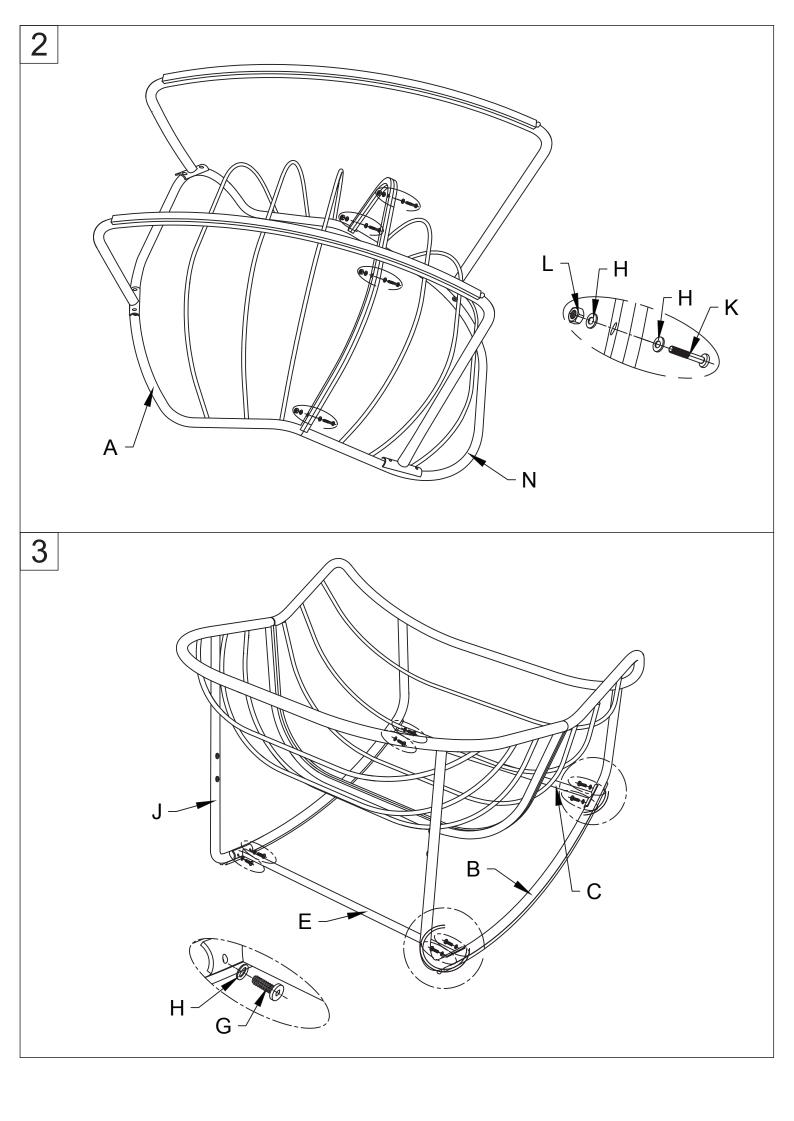

# **Assembly Steps**

Do not fully tighten the screws until all the parts areassembled and 4 legs are even on the ground

1