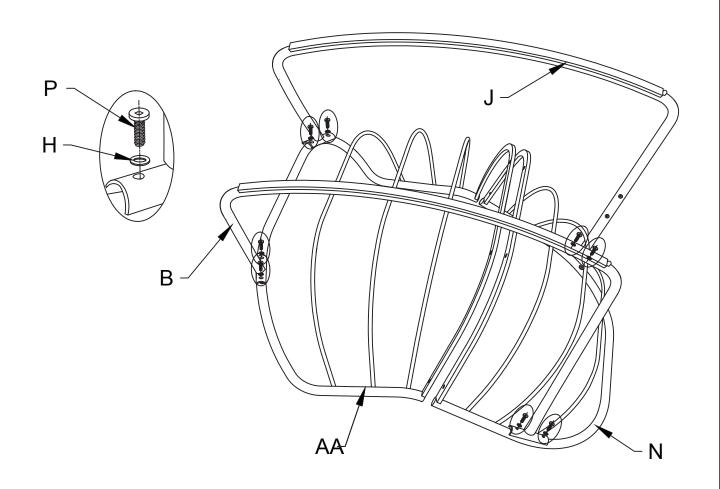

# **Assembly Steps**

Do not fully tighten the screws until all the parts areassembled and 4 legs are even on the ground

1