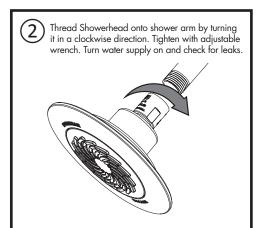

## **Important Notes:**

Be sure to read instructions thoroughly before beginning installation. Do not overtighten any connections or damage may occur.

## Safety Tips:

Cover your drain to prevent loss of parts.