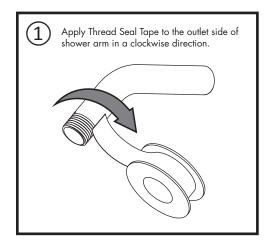

to read instructions thoroughly before beginning installation. Do not overtighten any connections or damage may occur.

## Safety Tips:

Cover your drain to prevent loss of parts.

#### Maintenance:

Periodic cleaning using a mild soap and warm water will help keep your showerhead's appearance in its original condition.

For best results, dry immediately with a soft, clean cloth. DO NOT USE harsh and/or abrasive cleaners.

In certain water conditions, mineral deposits may form. To remove these deposits, it is recommended that you soak the showerhead in a solution of 2 parts vinegar to 1 part water for one hour. Rinse thoroughly with fresh water. Brush off any remaining mineral deposits from the spray channels.

#### Warranty:

Warranty information can be found at: www.speakmancompany.com