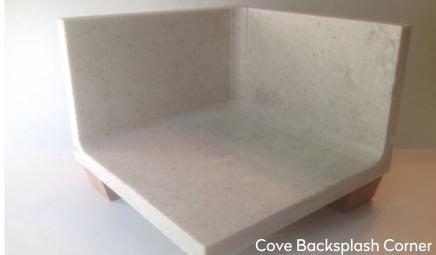

### Seamless & Smooth

- Integrates into sinks seamlessely
- Only traditional material that's thermoformable, it can be heated and bent into shape, to cover any size surface with no visible seams
- Ideal for Cove Backsplashes