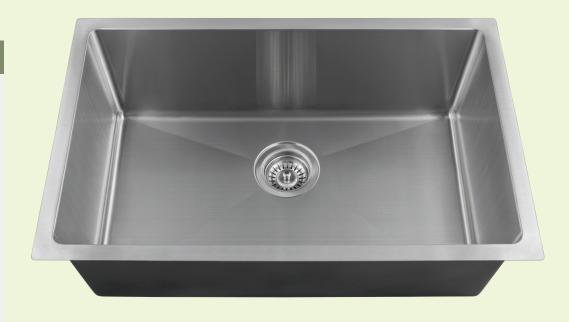

## **Stainless Steel**

Stainless Steel is the most popular choice for today's kitchens due to its clean look and durability. The beautiful brushed satin finish helps to hide small scratches that may occur over the lifetime of the sink. Our Stainless Steel sinks are made from high quality 14, 16, 18 or 20 gauge steel. Most models are made of one piece construction that ensures the sturdiest kitchen sink you will find. Our sinks are made from 300-series stainless steel and are guaranteed not to rust or stain. Each sink is fully insulated and has a sound dampening pad. Our stainless steel sinks are backed by a limited lifetime warranty.

28 1/8" x 17 7/8" x 9 3/8" **Undermount Installation** 30" Minimum Cabinet Size 14-, 16- or 18-Gauge Steel Available Certified High-Quality 304 Stainless Steel **Brushed Satin Finish** Offset Drain Thick Sound Dampener Rubber Pad Fully Insulated Cardboard Cutout Template Included Installation Hardware Included Lifetime Warranty