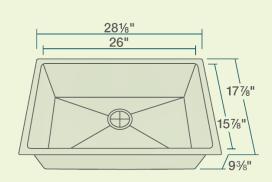

28 1/8" x 17 7/8" x 9 3/8" **Undermount Installation** 30" Minimum Cabinet Size 14-, 16- or 18-Gauge Steel Available Certified High-Quality 304 Stainless Steel **Brushed Satin Finish** Offset Drain Thick Sound Dampener Rubber Pad Fully Insulated Cardboard Cutout Template Included Installation Hardware Included Lifetime Warranty