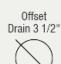

28 1/8" x 17 7/8" x 9 3/8" **Undermount Installation** 30" Minimum Cabinet Size 14-, 16- or 18-Gauge Steel Available Certified High-Quality 304 Stainless Steel **Brushed Satin Finish** Offset Drain Thick Sound Dampener Rubber Pad Fully Insulated Cardboard Cutout Template Included Installation Hardware Included Lifetime Warranty