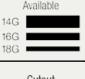

28 1/8" x 17 7/8" x 9 3/8" **Undermount Installation** 30" Minimum Cabinet Size 14-, 16- or 18-Gauge Steel Available Certified High-Quality 304 Stainless Steel **Brushed Satin Finish** Offset Drain Thick Sound Dampener Rubber Pad Fully Insulated Cardboard Cutout Template Included Installation Hardware Included Lifetime Warranty

## Features

30" Minimum

18, 16 or 14 Gauge

Cold Rolled

Sound Dampening

Limited Lifetime Warranty LLW