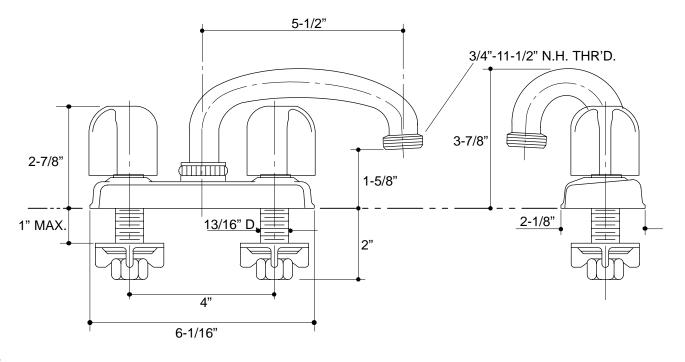

e bodies
- Compression valves
- 5-1/2" threaded swing spout for hose connection
- Metal blade handles

#### **CODES/STANDARDS APPLICABLE**

Specified model meets or exceeds the following:

- ASME/ANSI A112.18.1M
- CSA B125
- IAPMO/UPC



#### **COLORS/FINISHES**

• CP Polished Chrome

#### **SPECIFIED MODEL:**

| Model     | Description               |     |
|-----------|---------------------------|-----|
| K-11935-U | Trend Laundry Tray Faucet | □СР |

# **PRODUCT SPECIFICATION:**

Two-handle centerset laundry tray faucet shall be of brass construction. Faucet shall feature brass valve bodies. Faucet shall also feature compression valves. Product shall include 4" centers, 5-1/2" threaded swing spout for hose connection, and metal blade handles. Faucet shall be Kohler Model K-11935-U-CP.



38

### **PRODUCT DIAGRAM**