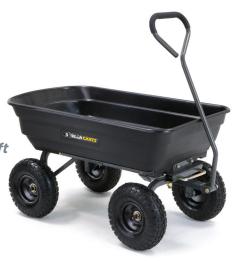

## **QUICK-RELEASE DUMPING**

The GOR4PS Garden Poly Cart saves time on projects and is easier to haul and unload than traditional wheelbarrow options. The structural steel frame, 4-wheeled stability and 10" pneumatic tires make the GOR4PS able to make backyard gardening a breeze

## **PIVOT STEERING**

The tight-turning steering is made possible by Gorilla Carts® quick-turn technology, pivoting on a center axis. The pass through design of the front and rear axles allow for maximum ground clearance and easy hauling