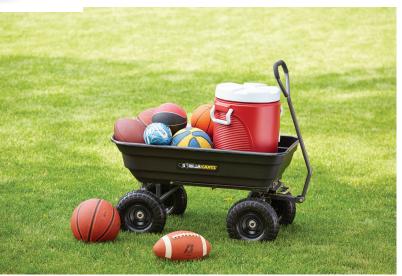

## **LAWN & GARDEN** GOR4PS





Lawn & Garden Collection



## **QUICK-RELEASE DUMPING**

The GOR4PS Garden Poly Cart saves time on projects and is easier to haul and unload than traditional wheelbarrow options. The structural steel frame, 4-wheeled stability and 10" pneumatic tires make the GOR4PS able to make backyard gardening a breeze



## **NO-LIFT HAULING**

Easy grip handle minimizes hand discomfort while the pivot steering technology allows for easy pulling and project completion



## **PIVOT STEERING**

The tight-turning steering is made possible by Gorilla Carts® quick-turn technology, pivoting on a center axis. The pass through design of the front and rear axles allow for maximum ground clearance and easy hauling



Uses: Garden Soil, Mulch, Sporting Events