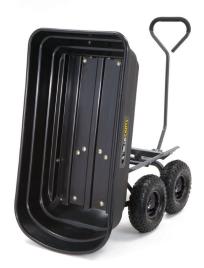

## **QUICK-RELEASE DUMPING**

The GOR4PS Garden Poly Cart saves time on projects and is easier to haul and unload than traditional wheelbarrow options. The structural steel frame, 4-wheeled stability and 10" pneumatic tires make the GOR4PS able to make backyard gardening a breeze

## **PIVOT STEERING**

The tight-turning steering is made possible by Gorilla Carts® quick-turn technology, pivoting on a center axis. The pass through design of the front and rear axles allow for maximum ground clearance and easy hauling