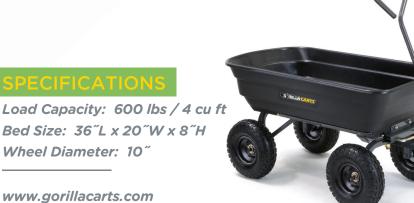

## **QUICK-RELEASE DUMPING**

The GOR4PS Garden Poly Cart saves time on projects and is easier to haul and unload than traditional wheelbarrow options. The structural steel frame, 4-wheeled stability and 10" pneumatic tires make the GOR4PS able to make backyard gardening a breeze