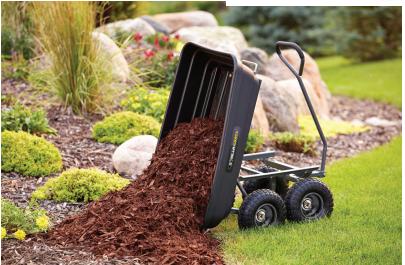

## **QUICK-RELEASE DUMPING**

The GOR4PS Garden Poly Cart saves time on projects and is easier to haul and unload than traditional wheelbarrow options. The structural steel frame, 4-wheeled stability and 10" pneumatic tires make the GOR4PS able to make backyard gardening a breeze

Uses: Garden Soil, Mulch, Sporting Events