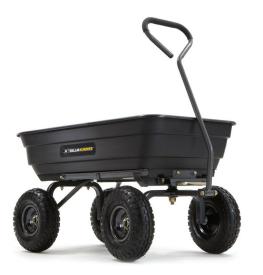

## **QUICK-RELEASE DUMPING**

The GOR4PS Garden Poly Cart saves time on projects and is easier to haul and unload than traditional wheelbarrow options. The structural steel frame, 4-wheeled stability and 10" pneumatic tires make the GOR4PS able to make backyard gardening a breeze

## **PIVOT STEERING**

The tight-turning steering is made possible by Gorilla Carts® quick-turn technology, pivoting on a center axis. The pass through design of the front and rear axles allow for maximum ground clearance and easy hauling