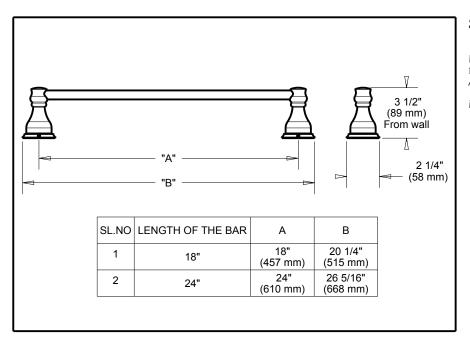

## STANDARD SPECIFICATIONS:

 Wood blocking is preferable behind all wall surfaces. If wood blocking is not available, the following fasteners are suggested: Tile/Masonry-Plastic or lead Anchors Plaster/drywall-Toggle bolts.
Mounting hardware and mounting template included with product.