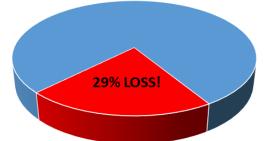

\* Source: https://sws.nrel.gov/sites/default/files/sws\_singlefamily\_0.pdf, page 74

Loss of Attic R-Value Without The Energy Guardian® Attic's R-38 drops to R-27!

Source: http://www.energycodes.gov/rescheck UA Calculations applied to a 1000 sq/ft. attick with a pulldown ladder installed