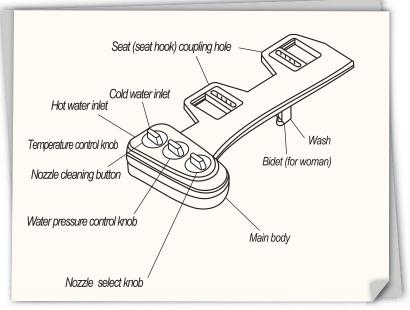

## **Functions and Characteristics**

- Ambient Temperature bidet model
- Ingenious splash guard
- Continuous Controlled Water Stream
- No electricity or battery required
- Connects directly to fresh water line
- Built-in Cold water by- pass

- Adjustable Pressure Control
- Quality silver brass parts
- Brass T valve
- Removable nozzle for better hygiene
- Splash Guarded Nozzle
- P.S.P.C (Positive Stepping Pressure Control)
- Double sided body panel