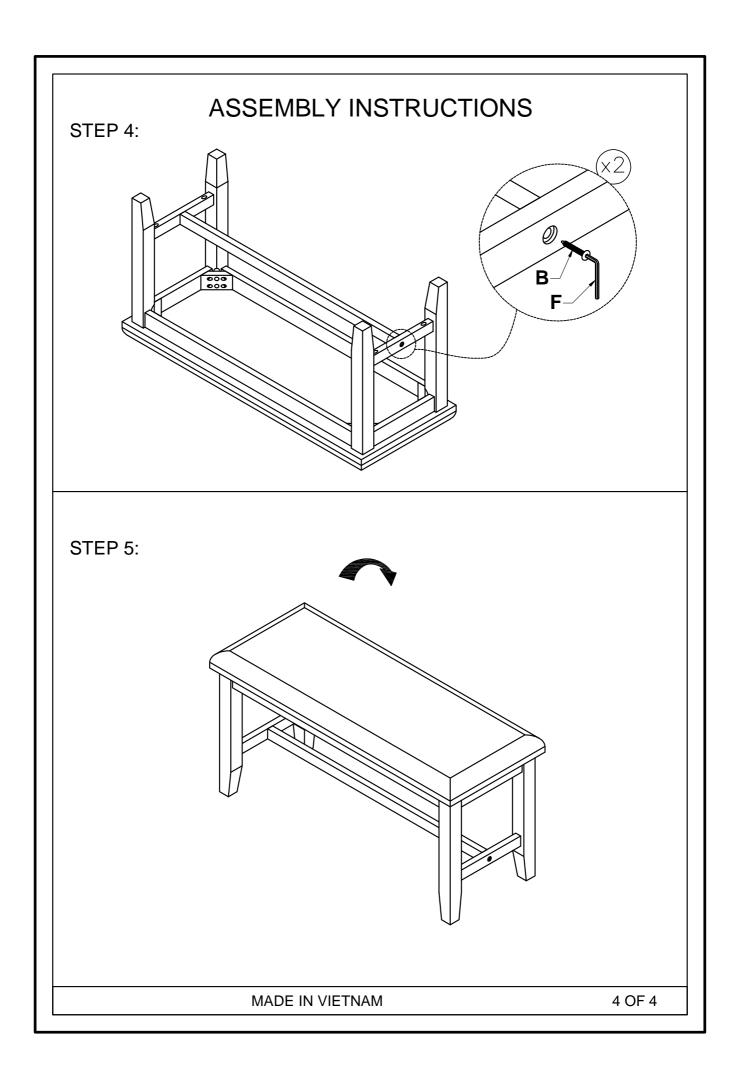

### WF195048-DINING BENCH

### **IMPORTANT NOTE:**

- \*\* PLACE ALL PARTS ON A CLEAN AND SMOOTH SURFACE SUCH AS A RUG OR CARPET TO AVOID THE PARTS FROM BEING SCRATCHED.
- \*\* BEFORE YOU BEGIN, KINDLY FOLLOW THE ASSEMBLY INSTRUCTIONS STEP BY STEP.
- \*\*DO NOT TIGHTEN ALL SCREWS AND BOLTS UNTIL THE CHAIR IS FULLY SET-UP.

| CARTONS ONLY ONE/ CARTONS SEULEMENT UN |                        |        |       |                |                                |                                                  |       |  |
|----------------------------------------|------------------------|--------|-------|----------------|--------------------------------|--------------------------------------------------|-------|--|
| PART LISTS                             |                        |        |       | HARDWARE LISTS |                                |                                                  |       |  |
| NO.                                    | DESCRIPTION            | SKETCH | Q'TY  | NO.            | DESCRIPTION                    | SKETCH                                           | Q'TY  |  |
| 1                                      | TABLE TOP              |        | 1 PC  | А              | BOLT<br>Ø1/4" x 60mmL          | (1)                                              | 8 PCS |  |
| 2                                      | LEG - L                |        | 2 PCS | В              | BOLT<br>Ø1/4" x 40mmL          | (1)                                              | 2 PCS |  |
| 3                                      | LEG - R                |        | 2 PCS | С              | SPRING WASHER<br>Ø1/4" x 13mmL |                                                  | 8 PCS |  |
| 4                                      | MIDDLE<br>STRECHER     |        | 1 PC  | D              | FLAT WASHER<br>Ø1/4" x 19mmL   | 0                                                | 8 PCS |  |
| 5                                      | HORIZONTAL<br>STRECHER |        | 2 PCS | Е              | CREW<br>Ø4 x 45mmL             | <del>(                                    </del> | 4 PC  |  |
|                                        |                        |        |       | F              | ALLEN KEY                      |                                                  | 1 PC  |  |
| _                                      |                        |        |       |                |                                |                                                  |       |  |