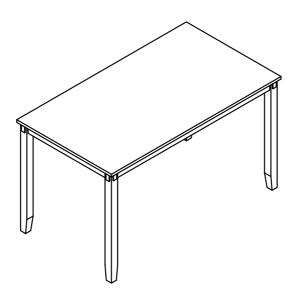

### WF195047-DINING TABLE

### **IMPORTANT NOTE:**

- \*\* PLACE ALL PARTS ON A CLEAN AND SMOOTH SURFACE SUCH AS A RUG OR CARPET TO AVOID THE PARTS FROM BEING SCRATCHED.
- \*\* BEFORE YOU BEGIN, KINDLY FOLLOW THE ASSEMBLY INSTRUCTIONS STEP BY STEP.
- \*\*DO NOT TIGHTEN ALL SCREWS AND BOLTS UNTIL THE TABLE IS FULLY SET-UP.



| CARTONS ONLY ONE/ CARTONS SEULEMENT UN |             |        |       |                |                                 |        |       |  |  |
|----------------------------------------|-------------|--------|-------|----------------|---------------------------------|--------|-------|--|--|
| PART LISTS                             |             |        |       | HARDWARE LISTS |                                 |        |       |  |  |
| NO.                                    | DESCRIPTION | SKETCH | Q'TY  | NO.            | DESCRIPTION                     | SKETCH | Q'TY  |  |  |
| 1                                      | TABLE TOP   |        | 1 PC  | А              | BOLT<br>Ø5/16" x 60mmL          | (1)    | 8 PCS |  |  |
| 2                                      | LEGS        |