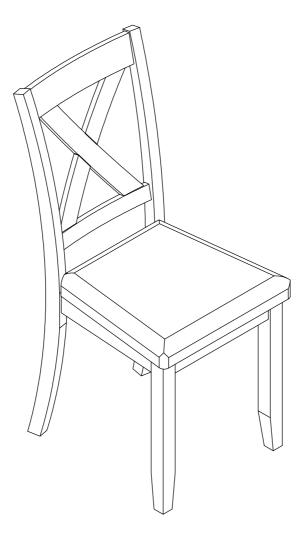

### WF195048-DINING CHAIR

#### **IMPORTANT NOTE:**

- \*\* PLACE ALL PARTS ON A CLEAN AND SMOOTH SURFACE SUCH AS A RUG OR CARPET TO AVOID THE PARTS FROM BEING SCRATCHED.
- \*\* BEFORE YOU BEGIN, KINDLY FOLLOW THE ASSEMBLY INSTRUCTIONS STEP BY STEP.
- \*\*DO NOT TIGHTEN ALL SCREWS AND BOLTS UNTIL THE CHAIR IS FULLY SET-UP.

MADE IN VIETNAM

|            | CARTONS ONLY ONE/ CARTONS SEULEMENT UN |        |       |                |                                |        |        |  |  |
|------------|----------------------------------------|--------|-------|----------------|--------------------------------|--------|--------|--|--|
| PART LISTS |                                        |        |       | HARDWARE LISTS |                                |        |        |  |  |
| NO.        | DESCRIPTION                            | SKETCH | Q'TY  | NO.            | DESCRIPTION                    | SKETCH | Q'TY   |  |  |
| 1          | CHAIR BACK                             |        | 4 PCS | А              | BOLT<br>Ø1/4" x 38mmL          | (1)    | 8 PCS  |  |  |
|            |                                        |        |       | В              | BOLT<br>Ø1/4" x 60mmL          | (1)    | 16 PCS |  |  |
| 2          | SEAT FRAME                             |        | 4 PCS | С              | BOLT<br>Ø1/4" x 75mmL          | (1)    | 16 PCS |  |  |
| 3          | FRONT LEG                              |        | 8 PCS | D              | SPRING WASHER<br>Ø1/4" x 13mmL |        | 40 PCS |  |  |
|            |                                        |        |       | Е              | FLAT WASHER<br>Ø1/4" x 19mmL   |        | 40 PCS |  |  |
|            |                                        |        |       | F              | ALLEN KEY                      |        | 4 PCS  |  |  |