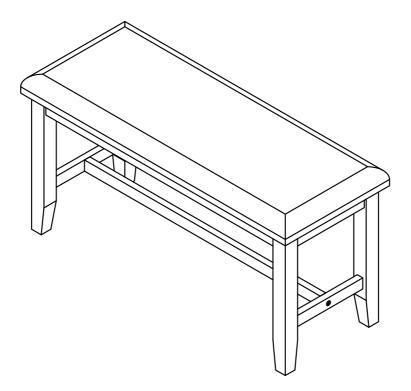

mL |        | 8 PCS |  |  |
|                                        |             |        |       | С              | FLAT WASHER<br>Ø5/16" x 19mmL   |        | 8 PCS |  |  |
|                                        |             |        |       | D              | ALLEN KEY                       |        | 1 PC  |  |  |
| MADE IN VIETNAM                        |             |        |       |                |                                 |        | )F 2  |  |  |



### WF195048-DINING BENCH

### **IMPORTANT NOTE:**

- \*\* PLACE ALL PARTS ON A CLEAN AND SMOOTH SURFACE SUCH AS A RUG OR CARPET TO AVOID THE PARTS FROM BEING SCRATCHED.
- \*\* BEFORE YOU BEGIN, KINDLY FOLLOW THE ASSEMBLY INSTRUCTIONS STEP BY STEP.
- \*\*DO NOT TIGHTEN ALL SCREWS AND BOLTS UNTIL THE CHAIR IS FULLY SET-UP.



| CARTONS ONLY ONE/ CARTONS SEULEMENT UN |                        |        |       |                |                                |                                                  |       |  |
|----------------------------------------|------------------------|--------|-------|----------------|--------------------------------|--------------------------------------------------|-------|--|
| PART LISTS                             |                        |        |       | HARDWARE LISTS |                                |                                                  |       |  |
| NO.                                    | DESCRIPTION            | SKETCH | Q'TY  | NO.            | DESCRIPTION                    | SKETCH                                           | Q'TY  |  |
| 1