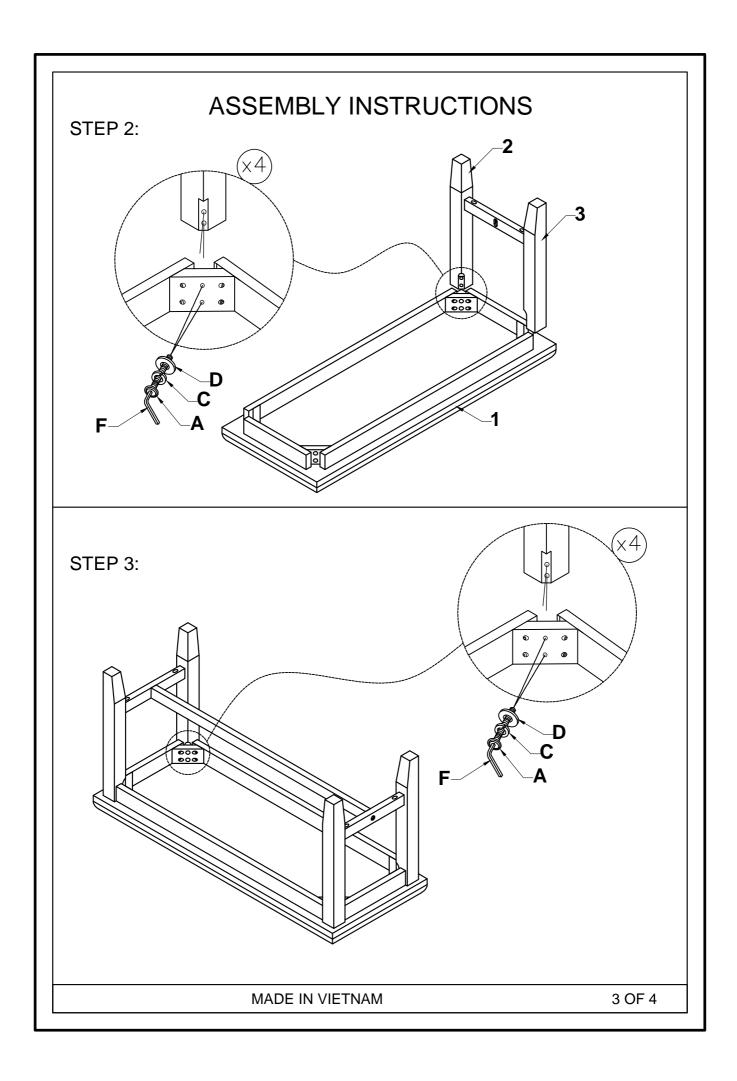

### WF195048-DINING BENCH

### **IMPORTANT NOTE:**

- \*\* PLACE ALL PARTS ON A CLEAN AND SMOOTH SURFACE SUCH AS A RUG OR CARPET TO AVOID THE PARTS FROM BEING SCRATCHED.
- \*\* BEFORE YOU BEGIN, KINDLY FOLLOW THE ASSEMBLY INSTRUCTIONS STEP BY STEP.
- \*\*DO NOT TIGHTEN ALL SCREWS AND BOLTS UNTIL THE CHAIR IS FULLY SET-UP.

| CARTONS ONLY ONE/ CARTONS SEULEMENT UN |                        |        |       |                |                                |                                                  |       |  |
|----------------------------------------|------------------------|--------|-------|----------------|--------------------------------|--------------------------------------------------|-------|--|
| PART LISTS                             |                        |        |       | HARDWARE LISTS |                                |                                                  |       |  |
| NO.                                    | DESCRIPTION            | SKETCH | Q'TY  | NO.            | DESCRIPTION                    | SKETCH                                           | Q'TY  |  |
| 1                                      | TABLE TOP              |        | 1 PC  | А              | BOLT<br>Ø1/4" x 60mmL          | (1)                                              | 8 PCS |  |
| 2                                      | LEG - L                |        | 2 PCS | В              | BOLT<br>Ø1/4" x 40mmL          | (1)                                              | 2 PCS |  |
| 3                                      | LEG - R                |        | 2 PCS | С              | SPRING WASHER<br>Ø1/4" x 13mmL |                                                  | 8 PCS |  |
| 4                                      | MIDDLE<br>STRECHER     |        | 1 PC  | D              | FLAT WASHER<br>Ø1/4" x 19mmL   | 0                                                | 8 PCS |  |
| 5                                      | HORIZONTAL<br>STRECHER |        | 2 PCS | Е              | CREW<br>Ø4 x 45mmL             | <del>(                                    </del> | 4 PC  |  |
|                                        |                        |        |       | F              | ALLEN KEY                      |                                                  | 1 PC  |  |
| _                                      |                        |        |       |                |                                |                                                  |       |  |