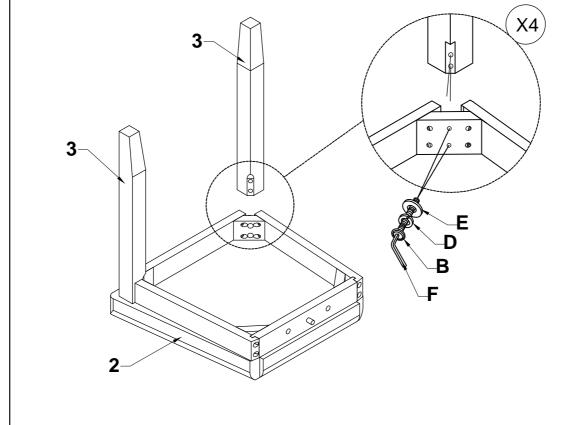

### WF195047-DINING TABLE

### **IMPORTANT NOTE:**

- \*\* PLACE ALL PARTS ON A CLEAN AND SMOOTH SURFACE SUCH AS A RUG OR CARPET TO AVOID THE PARTS FROM BEING SCRATCHED.
- \*\* BEFORE YOU BEGIN, KINDLY FOLLOW THE ASSEMBLY INSTRUCTIONS STEP BY STEP.
- \*\*DO NOT TIGHTEN ALL SCREWS AND BOLTS UNTIL THE TABLE IS FULLY SET-UP.

| CARTONS ONLY ONE/ CARTONS SEULEMENT UN |             |        |       |                |                                 |        |       |  |  |
|----------------------------------------|-------------|--------|-------|----------------|---------------------------------|--------|-------|--|--|
| PART LISTS                             |             |        |       | HARDWARE LISTS |                                 |        |       |  |  |
| NO.                                    | DESCRIPTION | SKETCH | Q'TY  | NO.            | DESCRIPTION                     | SKETCH | Q'TY  |  |  |
| 1                                      | TABLE TOP   |        | 1 PC  | А              | BOLT<br>Ø5/16" x 60mmL          | (1)    | 8 PCS |  |  |
| 2                                      | LEGS        |        | 4 PCS | В              | SPRING WASHER<br>Ø5/16" x 13mmL |        | 8 PCS |  |  |
|                                        |             |        |       | С              | FLAT WASHER<br>Ø5/16" x 19mmL   |        | 8 PCS |  |  |
|                                        |             |        |       | D              | ALLEN KEY                       |        | 1 PC  |  |  |
| MADE IN VIETNAM                        |             |        |       |                |                                 |        | )F 2  |  |  |