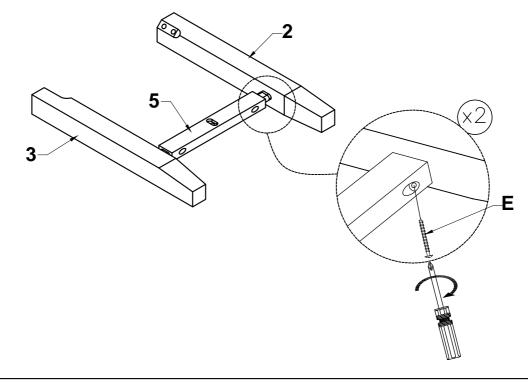

### **IMPORTANT NOTE:**

- \*\* PLACE ALL PARTS ON A CLEAN AND SMOOTH SURFACE SUCH AS A RUG OR CARPET TO AVOID THE PARTS FROM BEING SCRATCHED.
- \*\* BEFORE YOU BEGIN, KINDLY FOLLOW THE ASSEMBLY INSTRUCTIONS STEP BY STEP.
- \*\*DO NOT TIGHTEN ALL SCREWS AND BOLTS UNTIL THE CHAIR IS FULLY SET-UP.

| CARTONS ONLY ONE/ CARTONS SEULEMENT UN |                        |        |       |                |                                |                                                  |       |  |
|----------------------------------------|------------------------|--------|-------|----------------|--------------------------------|--------------------------------------------------|-------|--|
| PART LISTS                             |                        |        |       | HARDWARE LISTS |                                |                                                  |       |  |
| NO.                                    | DESCRIPTION            | SKETCH | Q'TY  | NO.            | DESCRIPTION                    | SKETCH                                           | Q'TY  |  |
| 1                                      | TABLE TOP              |        | 1 PC  | А              | BOLT<br>Ø1/4" x 60mmL          | (1)                                              | 8 PCS |  |
| 2                                      | LEG - L                |        | 2 PCS | В              | BOLT<br>Ø1/4" x 40mmL          | (1)                                              | 2 PCS |  |
| 3                                      | LEG - R                |        | 2 PCS | С              | SPRING WASHER<br>Ø1/4" x 13mmL |                                                  | 8 PCS |  |
| 4                                      | MIDDLE<br>STRECHER     |        | 1 PC  | D              | FLAT WASHER<br>Ø1/4" x 19mmL   | 0                                                | 8 PCS |  |
| 5                                      | HORIZONTAL<br>STRECHER |        | 2 PCS | Е              | CREW<br>Ø4 x 45mmL             | <del>(                                    </del> | 4 PC  |  |
|                                        |                        |        |       | F              | ALLEN KEY                      |                                                  | 1 PC  |  |
| _                                      |                        |        |       |                |                                |                                                  |       |  |