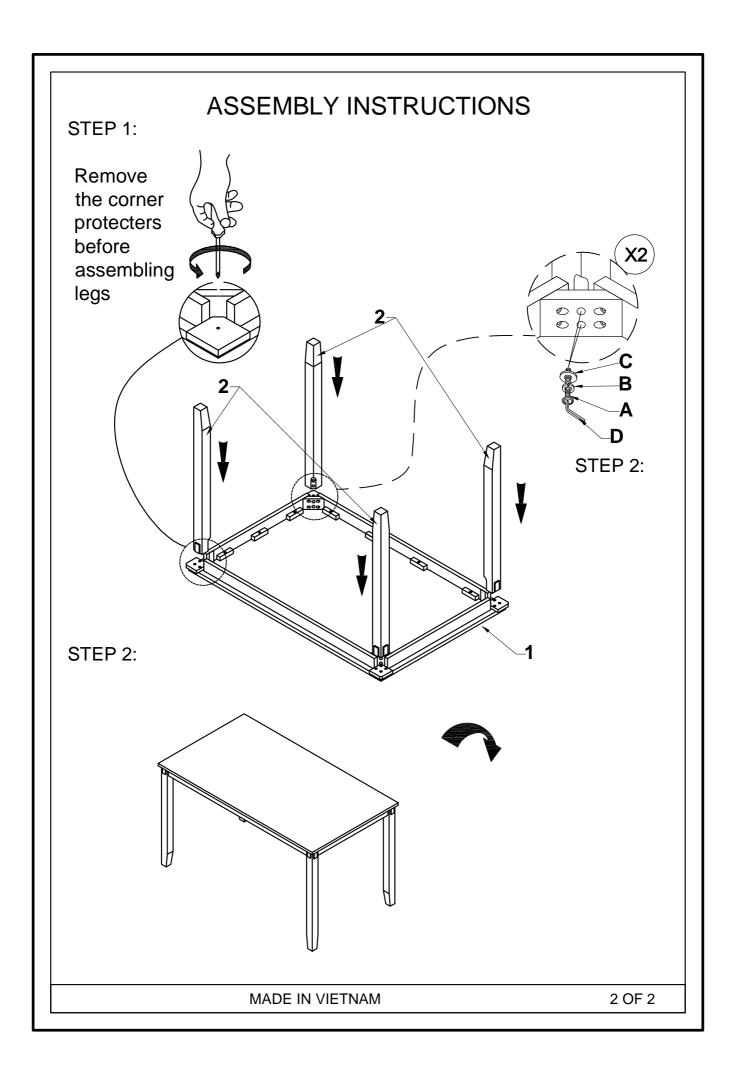

### **IMPORTANT NOTE:**

- \*\* PLACE ALL PARTS ON A CLEAN AND SMOOTH SURFACE SUCH AS A RUG OR CARPET TO AVOID THE PARTS FROM BEING SCRATCHED.
- \*\* BEFORE YOU BEGIN, KINDLY FOLLOW THE ASSEMBLY INSTRUCTIONS STEP BY STEP.
- \*\*DO NOT TIGHTEN ALL SCREWS AND BOLTS UNTIL THE TABLE IS FULLY SET-UP.

| CARTONS ONLY ONE/ CARTONS SEULEMENT UN |             |        |       |                |                                 |        |       |  |  |
|----------------------------------------|-------------|--------|-------|----------------|---------------------------------|--------|-------|--|--|
| PART LISTS                             |             |        |       | HARDWARE LISTS |                                 |        |       |  |  |
| NO.                                    | DESCRIPTION | SKETCH | Q'TY  | NO.            | DESCRIPTION                     | SKETCH | Q'TY  |  |  |
| 1                                      | TABLE TOP   |        | 1 PC  | А              | BOLT<br>Ø5/16" x 60mmL          | (1)    | 8 PCS |  |  |
| 2                                      | LEGS        |        | 4 PCS | В              | SPRING WASHER<br>Ø5/16" x 13mmL |        | 8 PCS |  |  |
|                                        |             |        |       | С              | FLAT WASHER<br>Ø5/16" x 19mmL   |        | 8 PCS |  |  |
|                                        |             |        |       | D              | ALLEN KEY                       |        | 1 PC  |  |  |
| MADE IN VIETNAM                        |             |        |       |                |                                 |        | )F 2  |  |  |