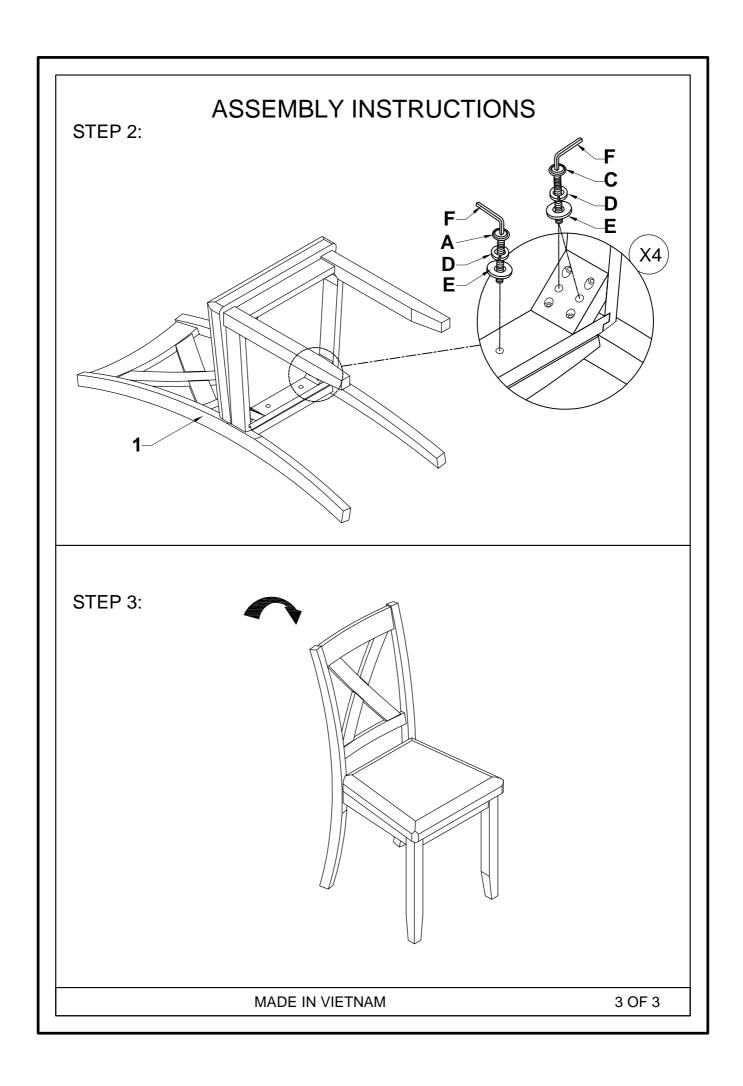

### WF195048-DINING CHAIR

MADE IN VIETNAM

|            | CARTONS ONLY ONE/ CARTONS SEULEMENT UN |        |       |                |                                |        |        |  |  |
|------------|----------------------------------------|--------|-------|----------------|--------------------------------|--------|--------|--|--|
| PART LISTS |                                        |        |       | HARDWARE LISTS |                                |        |        |  |  |
| NO.        | DESCRIPTION                            | SKETCH | Q'TY  | NO.            | DESCRIPTION                    | SKETCH | Q'TY   |  |  |
| 1          | CHAIR BACK                             |        | 4 PCS | А              | BOLT<br>Ø1/4" x 38mmL          | (1)    | 8 PCS  |  |  |
|            |                                        |        |       | В              | BOLT<br>Ø1/4" x 60mmL          | (1)    | 16 PCS |  |  |
| 2          | SEAT FRAME                             |        | 4 PCS | С              | BOLT<br>Ø1/4" x 75mmL          | (1)    | 16 PCS |  |  |
| 3          | FRONT LEG                              |        | 8 PCS | D              | SPRING WASHER<br>Ø1/4" x 13mmL |        | 40 PCS |  |  |
|            |                                        |        |       | Е              | FLAT WASHER<br>Ø1/4" x 19mmL   |        | 40 PCS |  |  |
|            |                                        |        |       | F              | ALLEN KEY                      |        | 4 PCS  |  |  |