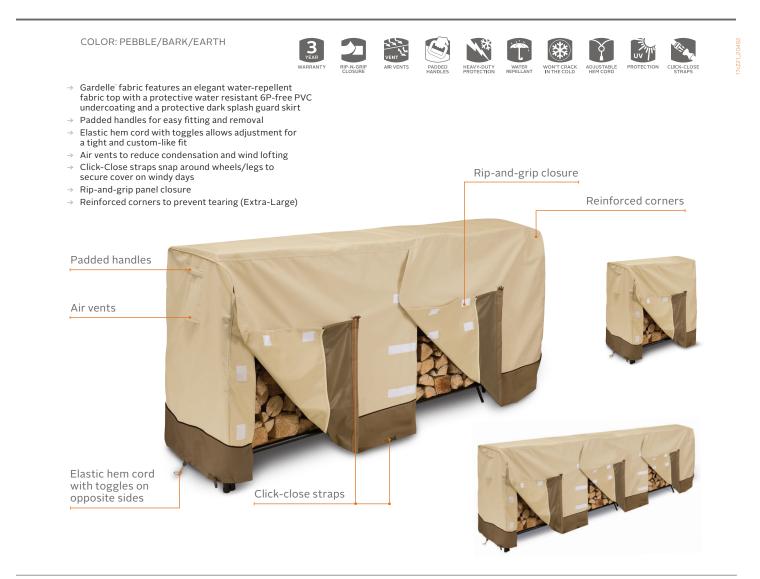

## Veranda<sup>®</sup> Log Rack Covers

| Item/Fit                                                |      | E-Commerce<br>Stock No | Case<br>Qty | Retail Box W/<br>Product Stock No | Case<br>Qty |
|---------------------------------------------------------|------|------------------------|-------------|-----------------------------------|-------------|
| SMALL LOG RACK<br>FITS 4'L LOG RACKS 48"L 24"W 42"H*    |      | 72972                  | 6           |                                   |             |
| LARGE LOG RACK<br>FITS 8'L LOG RACKS 96"L 24"W 42"H*    |      | 72982                  | 3           |                                   |             |
| X LARGE LOG RACK<br>FITS 12'L LOG RACKS 48"L 24"W 42"H* | SIZE | 55-930-051501-00       | 3           |                                   |             |
| *Not designed to entirely cover the wheels or legs      |      |                        |             |                                   |             |