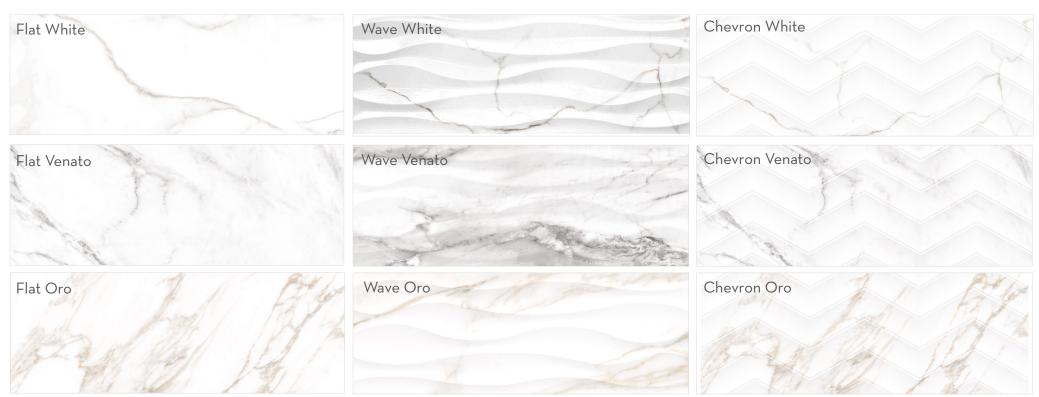

## 3 Color | 3 Patterns | 2 Sizes

Flat, Wave, and Chevron Colors Available in Size 13"x36" Gloss Finish | Suitable for Wall Applications Only All Colors in Flat Available in Size 12"x24" Matte Finish | Suitable for Floor, Wall, and Outdoor Applications