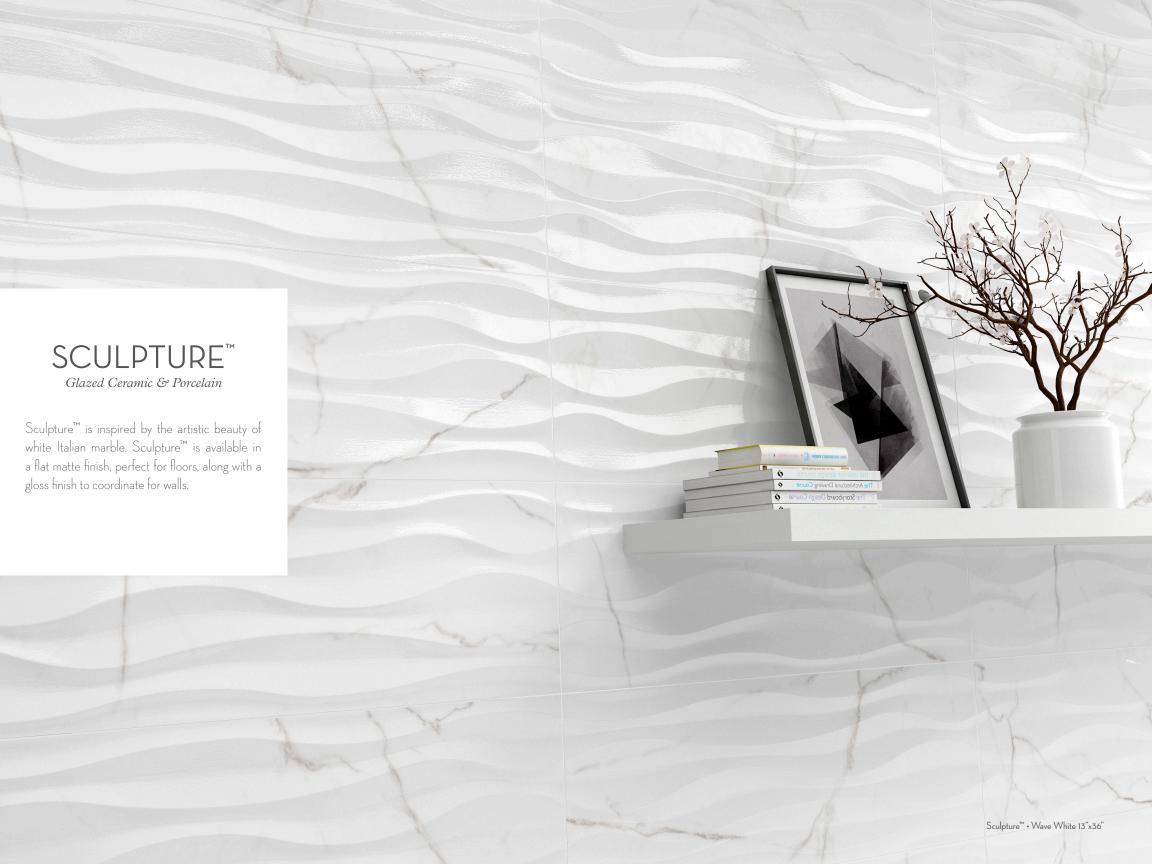

## 3 Color | 3 Patterns | 2 Sizes

Flat, Wave, and Chevron Colors Available in Size 13"x36" Gloss Finish | Suitable for Wall Applications Only All Colors in Flat Available in Size 12"x24" Matte Finish | Suitable for Floor, Wall, and Outdoor Applications