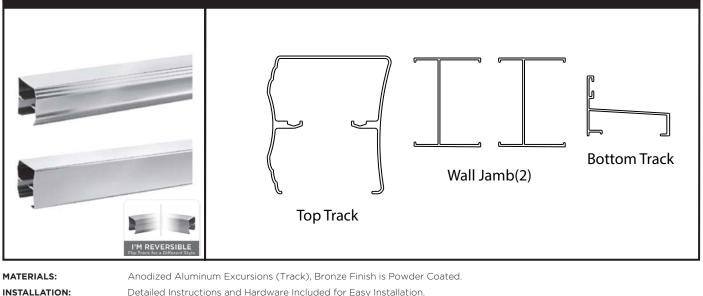

## SLIDING TRADITIONAL STYLE SHOWER TRACK 48" - 60"

Detailed Instructions and Hardware Included for Easy Installation.

Reversible Top Track Offers Two Unique Design Options.

Constructed of Corrosion Resistant Anodized Aluminum.

48" - 60" Track Assembly Kit:

48" Sliding Shower: Fits Doors with an Opening min/max of 43-3/8" - 47-3/8" (110cm-120cm), with a 70" (178cm) Height. 60" Sliding Shower: Fits Doors with an Opening min/max of 50-1/8" - 59-3/8" (127cm-151cm), with a 70" (178cm) Height. 5 Year Limited Warranty.