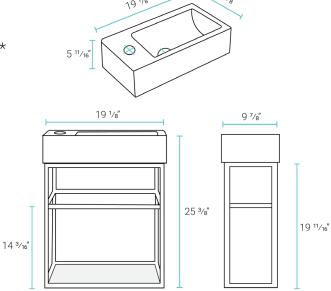

# **Pierre**

# Wall-Mounted Vanity







#### Features:

- Sleek, wall-mounted design
- Glazed ceramic, single sink
- Stainless steel metal legs
- Chrome finished overflow
- Standard 1 3/8" faucet hole
- Standard 1 3/4" drain hole

#### Installation:

- Wall mounted

#### Colors & Finishes:

☐ White/Chrome: SM-BV551C

White/Gold: SM-BV551G

■ White/Black: SM-BV551

### Specifications:

- N.W: 30 lb.

- I: 19 1/8" x W: 9 7/8" x H: 25 3/8"

#### **Included Parts:**

- Sink: SM-BV551-S

- Metal Bars (6): SM-BV551-B

- Side Frame: SM-BV551-F

- Tempered Glass Shelf: SM-BV551-G

## Compatible Parts (sold separately):

- Pop-Up Drain w/Overflow: SM-PD23 \*

- All Swiss Madison Single-Handle Bathroom Faucets \*

\* Color options available