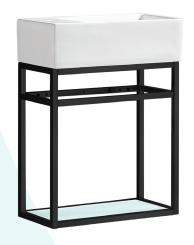

# **Pierre**

# Wall-Mounted Vanity

#### Features:

- Sleek, wall-mounted design
- Glazed ceramic, single sink
- Stainless steel metal legs
- Chrome finished overflow
- Standard 1 3/8" faucet hole
- Standard 1 3/4" drain hole

#### Colors & Finishes:

☐ White/Chrome: SM-BV551C

White/Gold: SM-BV551G

■ White/Black: SM-BV551