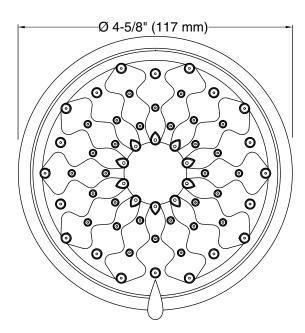

#### **Features**

- 3-function showerhead with wide coverage, medium coverage, and forceful spray options
- MasterClean™ spray nozzles prohibit mineral buildup for easy cleaning
- 2.0 gal/min (7.6 l/min) maximum flow rate
- 4-5/16" (110 mm) diameter sprayface
- 1/2"-14 NPT connection

## **Product Specification**

The multifunction showerhead shall feature three spray modes; wide coverage, medium coverage, and forceful spray options. Showerhead shall feature MasterClean spray nozzles to prohibit mineral build-up for easy cleaning. Showerhead shall feature 2.0 gal/min (7.6 l/min) maximum flow rate. Showerhead shall have 4-5/16" (110 mm) diameter sprayface and 1/2"-14 NPT connection. Multifunction showerhead shall be Kohler Model K-72425-