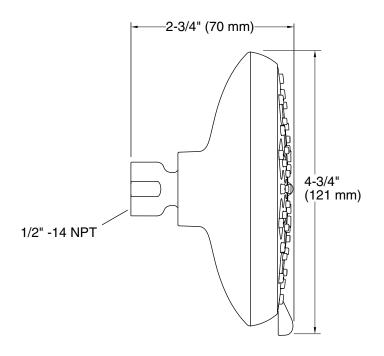

#### **Features**

- 3-function showerhead with wide coverage, medium coverage, and forceful spray options
- MasterClean™ spray nozzles prohibit mineral buildup for easy cleaning
- 2.0 gal/min (7.6 l/min) maximum flow rate
- 4-5/16" (110 mm) diameter sprayface
- 1/2"-14 NPT connection

## **Product Specification**

The multifunction showerhead shall feature three spray modes; wide coverage, medium coverage, and forceful spray options. Showerhead shall feature MasterClean spray nozzles to prohibit mineral build-up for easy cleaning. Showerhead shall feature 2.0 gal/min (7.6 l/min) maximum flow rate. Showerhead shall have 4-5/16" (110 mm) diameter sprayface and 1/2"-14 NPT connection. Multifunction showerhead shall be Kohler Model K-72425-