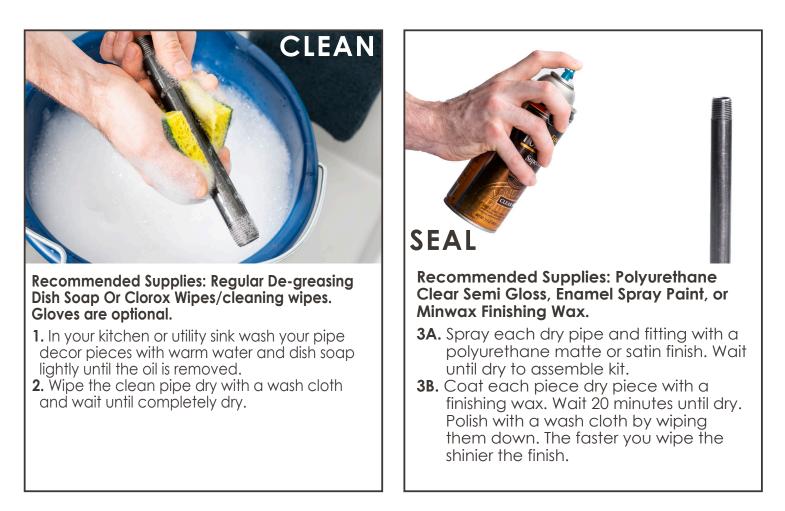

## HOW TO CLEAN AND SEAL

IMPORTANT: Pipe Décor only delivers industrial grade black pipes and fittings. During manufacturing they are coated with rust preventive grease. We recommend cleaning your pipe decor for use within your home and sealing them to prevent rust.