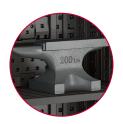

## KEY FEATURES METAL-REINFORCED SHELVING

 Safely stores up to 200 lbs (50 lbs for Wall Storage Cabinet)