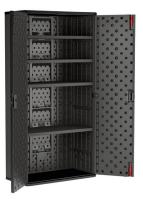

## MEGA-TALL STORAGE CABINET 4-SHELF

SIZE: 40" W x 20.25" D x 80.25" H WEIGHT: 105.2 LBS CAPACITY: 31 CU FT SHELF WEIGHT: 200 LBS

| MODEL#     | COLOR |
|------------|-------|
| BMCCPD8004 | GRAY  |