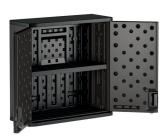

#### WALL STORAGE CABINET

SIZE: 30" W x 12" D x 30.25" H WEIGHT: 31 LBS CAPACITY: 4 CU FT SHELF WEIGHT: 50 LBS

| MODEL#     | COLOR |
|------------|-------|
| BMCCPD3000 | GRAY  |