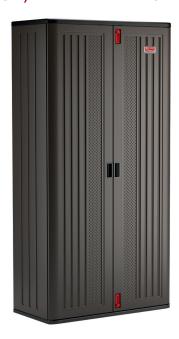

# RESIN STORAGE CABINETS WALL, BASE, TALL AND MEGA-TALL

BMCCPD8004 model shown

## MEGA-TALL STORAGE CABINET 4-SHELF

SIZE: 40" W x 20.25" D x 80.25" H WEIGHT: 105.2 LBS CAPACITY: 31 CU FT SHELF WEIGHT: 200 LBS

| MODEL#     | COLOR |
|------------|-------|
| BMCCPD8004 | GRAY  |