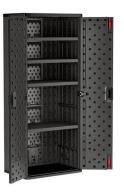

## TALL STORAGE CABINET 4-SHELF

SIZE: 30" W x 20.25" D x 72" H WEIGHT: 77.8 LBS CAPACITY: 19 CU FT SHELF WEIGHT: 200 LBS

| MODEL#     | COLOR |
|------------|-------|
| BMCCPD7204 | GRAY  |