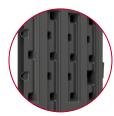

#### **MULTI-WALL RESIN PANELS**

- · Resist dents, scratches, and rust
- Engineered for added strength and stability