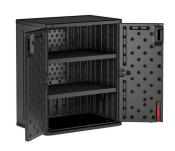

#### BASE STORAGE CABINET

SIZE: 30" W x 20.25" D x 36" H WEIGHT: 42.66 LBS CAPACITY: 9 CU FT SHELF WEIGHT: 200 LBS

| MODEL#     | COLOR |
|------------|-------|
| BMCCPD3600 | GRAY  |