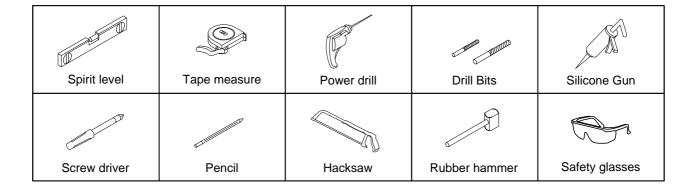

ar safety glasses at all times during the installation.

#### **INSTALLATION OVER CERAMIC TILES**

- If your shower door is to be installed over ceramic tiles, the tiles should lay completely under the wall jamb.
- Silicone should be used to seal the gap where the ceramic tiles meet the fixed panel.

#### **NOTICE**

- Caulking : no sealant is required inside the shower, unless otherwise stated.
- Some models are equipped with clear sealing gaskets.

#### CARE FOR YOUR SHOWER DOOR

- Never use scouring powder pads or sharp instruments on metal pieces or glass panels.
  An occasional wiping down with a mild soap diluted in water is all that is needed to keep the panels andmetal parts looking new
- We recommend wiping the glass panels with a squeegee after each use.

### **Tools Required**



## Detailed Diagram of Shower Enclosure Components



| NO. | Name                 | Picture    | Qty | NO. | Name                     | Picture               | Qty |
|-----|----------------------|------------|-----|-----|--------------------------|-----------------------|-----|
| 1   | Ø60 Roller           | •          | 4   | 9   | Sliding door             |                       | 2   |
| 2   | Guide Rail           | Ħ          | 1   | 10  | Anti-splash<br>threshold |                       | 1   |
| 3   | Anti jumping<br>knob | SF05-20-15 | 4   | 11  | screw ST4x30             | <b>*</b> @            | 1   |
| 4   | Wall bracket         |            | 2   | 12  | 6mmWall plug             |                       | 1   |
| 5   | 8mmWall plug         |            | 4   | 13  | Guide bloc