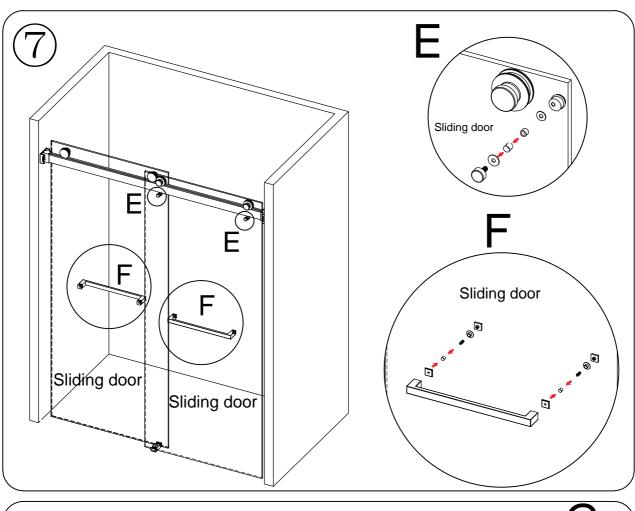

| Guide Rail           | Ħ          | 1   | 10  | Anti-splash<br>threshold |                       | 1   |
| 3   | Anti jumping<br>knob | SF05-20-15 | 4   | 11  | screw ST4x30             | <b>*</b> @            | 1   |
| 4   | Wall bracket         |            | 2   | 12  | 6mmWall plug             |                       | 1   |
| 5   | 8mmWall plug         |            | 4   | 13  | Guide block              | ₩ <b>E</b> ₩° GU02-82 | 1   |
| 6   | screw ST5x40         | 0          | 4   | 14  | Anti Collision<br>Block  |                       | 4   |
| 7   | Door seal            |            | 2   | 15  | Door seal                |                       | 2   |
| 8   | Towel bar            |            | 2   |     |                          |                       |     |