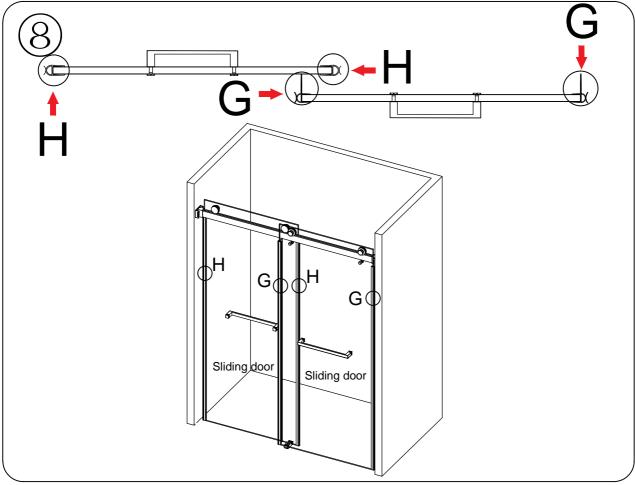

| Guide Rail           | Ħ          | 1   | 10  | Anti-splash<br>threshold |                       | 1   |
| 3   | Anti jumping<br>knob | SF05-20-15 | 4   | 11  | screw ST4x30             | <b>*</b> @            | 1   |
| 4   | Wall bracket         |            | 2   | 12  | 6mmWall plug             |                       | 1   |
| 5   | 8mmWall plug         |            | 4   | 13  | Guide block              | ₩ <b>E</b> ₩° GU02-82 | 1   |
| 6   | screw ST5x40         | 0          | 4   | 14  | Anti Collision<br>Block  |                       | 4   |
| 7   | Door seal            |            | 2   | 15  | Door seal                |                       | 2   |
| 8   | Towel bar            |            | 2   |     |                          |                       |     |