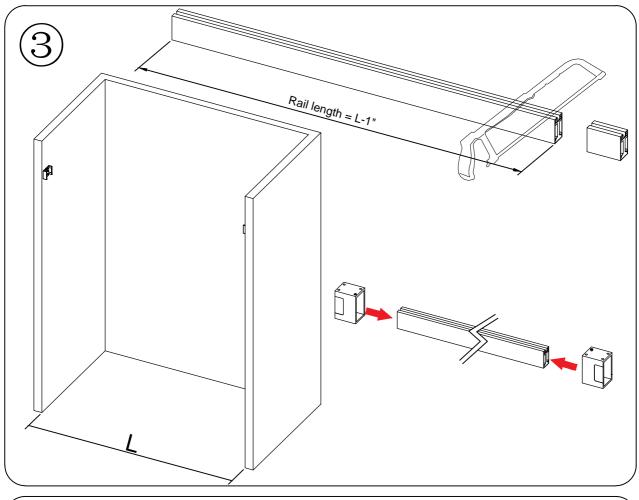

## Detailed Diagram of Shower Enclosure Components

| NO. | Name                 | Picture    | Qty | NO. | Name                     | Picture               | Qty |
|-----|----------------------|------------|-----|-----|--------------------------|-----------------------|-----|
| 1   | Ø60 Roller           | •          | 4   | 9   | Sliding door             |                       | 2   |
| 2   | Guide Rail           | Ħ          | 1   | 10  | Anti-splash<br>threshold |                       | 1   |
| 3   | Anti jumping<br>knob | SF05-20-15 | 4   | 11  | screw ST4x30             | <b>*</b> @            | 1   |
| 4   | Wall bracket         |            | 2   | 12  | 6mmWall plug             |                       | 1   |
| 5   | 8mmWall plug         |            | 4   | 13  | Guide block              | ₩ <b>E</b> ₩° GU02-82 | 1   |
| 6   | screw ST5x40         | 0          | 4   | 14  | Anti Collision<br>Block  |                       | 4   |
| 7   | Door seal            |            | 2   | 15  | Door seal                |                       | 2   |
| 8   | Towel bar            |            | 2   |     |                          |                       |     |