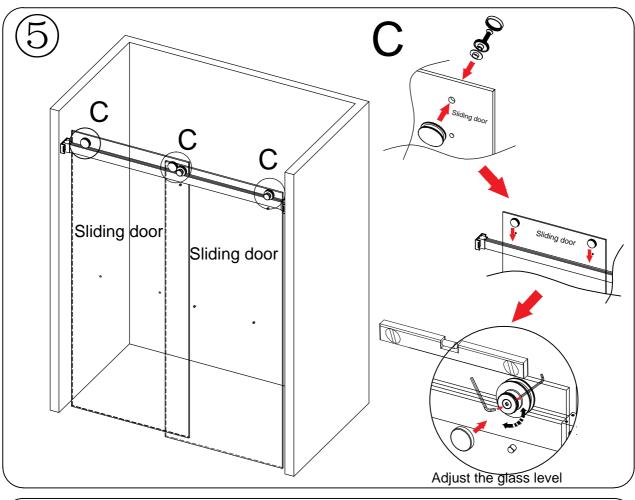

## Detailed Diagram of Shower Enclosure Components

| NO. | Name                 | Picture    | Qty | NO. | Name                     | Picture               | Qty |
|-----|----------------------|------------|-----|-----|--------------------------|-----------------------|-----|
| 1   | Ø60 Roller           | •          | 4   | 9   | Sliding door             |                       | 2   |
| 2   | Guide Rail           | Ħ          | 1   | 10  | Anti-splash<br>threshold |                       | 1   |
| 3   | Anti jumping<br>knob | SF05-20-15 | 4   | 11  | screw ST4x30             | <b>*</b> @            | 1   |
| 4   | Wall bracket         |            | 2   | 12  | 6mmWall plug             |                       | 1   |
| 5   | 8mmWall plug         |            | 4   | 13  | Guide block              | ₩ <b>E</b> ₩° GU02-82 | 1   |
| 6   | screw ST5x40         | 0          | 4   | 14  | Anti Collision<br>Block  |                       | 4   |
| 7   | Door seal            |            | 2   | 15  | Door seal                |                       | 2   |
| 8   | Towel bar            |            | 2   |     |                          |                       |     |