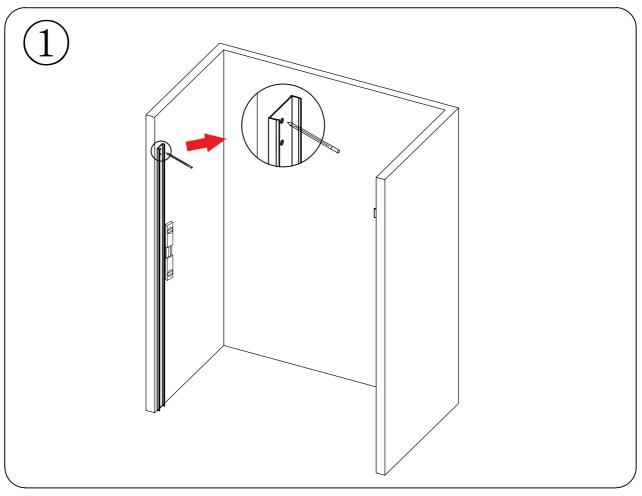

| 2   |
| 2   | Guide Rail           | Ħ          | 1   | 10  | Anti-splash<br>threshold |                       | 1   |
| 3   | Anti jumping<br>knob | SF05-20-15 | 4   | 11  | screw ST4x30             | <b>*</b> @            | 1   |
| 4   | Wall bracket         |            | 2   | 12  | 6mmWall plug             |                       | 1   |
| 5   | 8mmWall plug         |            | 4   | 13  | Guide block              | ₩ <b>E</b> ₩° GU02-82 | 1   |
| 6   | screw ST5x40         | 0          | 4   | 14  | Anti Collision<br>Block  |                       | 4   |
| 7   | Door seal            |            | 2   | 15  | Door seal                |                       | 2   |
| 8   | Towel bar            |            | 2   |     |                          |                       |     |