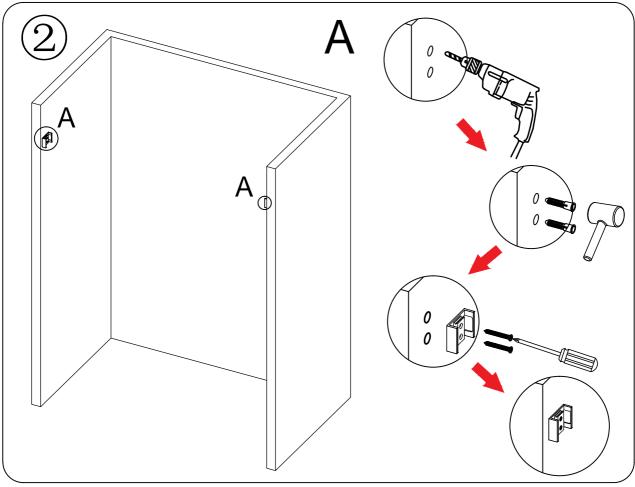

## Detailed Diagram of Shower Enclosure Components

| NO. | Name                 | Picture    | Qty | NO. | Name                     | Picture               | Qty |
|-----|----------------------|------------|-----|-----|--------------------------|-----------------------|-----|
| 1   | Ø60 Roller           | •          | 4   | 9   | Sliding door             |                       | 2   |
| 2   | Guide Rail           | Ħ          | 1   | 10  | Anti-splash<br>threshold |                       | 1   |
| 3   | Anti jumping<br>knob | SF05-20-15 | 4   | 11  | screw ST4x30             | <b>*</b> @            | 1   |
| 4   | Wall bracket         |            | 2   | 12  | 6mmWall plug             |                       | 1   |
| 5   | 8mmWall plug         |            | 4   | 13  | Guide block              | ₩ <b>E</b> ₩° GU02-82 | 1   |
| 6   | screw ST5x40         | 0          | 4   | 14  | Anti Collision<br>Block  |                       | 4   |
| 7   | Door seal            |            | 2   | 15  | Door seal                |                       | 2   |
| 8   | Towel bar            |            | 2   |     |                          |                       |     |