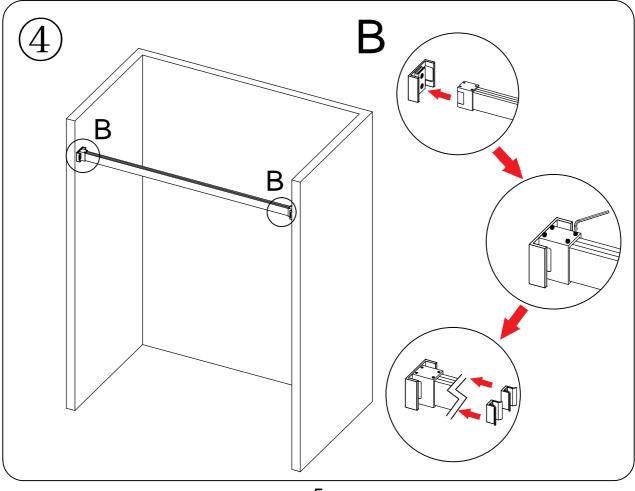

## Detailed Diagram of Shower Enclosure Components

| NO. | Name                 | Picture    | Qty | NO. | Name                     | Picture               | Qty |
|-----|----------------------|------------|-----|-----|--------------------------|-----------------------|-----|
| 1   | Ø60 Roller           | •          | 4   | 9   | Sliding door             |                       | 2   |
| 2   | Guide Rail           | Ħ          | 1   | 10  | Anti-splash<br>threshold |                       | 1   |
| 3   | Anti jumping<br>knob | SF05-20-15 | 4   | 11  | screw ST4x30             | <b>*</b> @            | 1   |
| 4   | Wall bracket         |            | 2   | 12  | 6mmWall plug             |                       | 1   |
| 5   | 8mmWall plug         |            | 4   | 13  | Guide block              | ₩ <b>E</b> ₩° GU02-82 | 1   |
| 6   | screw ST5x40         | 0          | 4   | 14  | Anti Collision<br>Block  |                       | 4   |
| 7   | Door seal            |            | 2   | 15  | Door seal                |                       | 2   |
| 8   | Towel bar            |            | 2   |     |                          |                       |     |