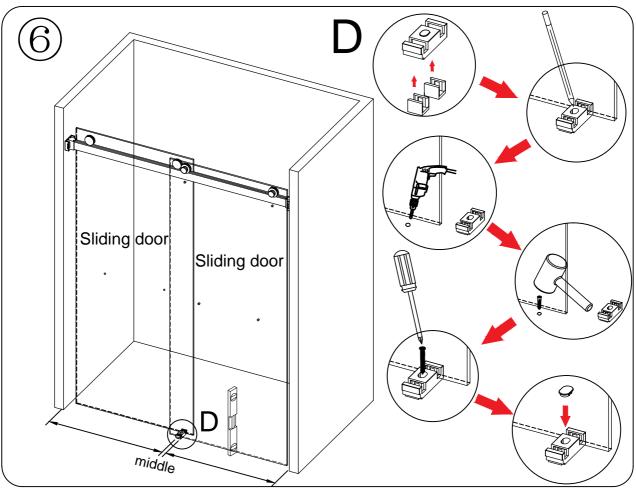

2   | Guide Rail           | Ħ          | 1   | 10  | Anti-splash<br>threshold |                       | 1   |
| 3   | Anti jumping<br>knob | SF05-20-15 | 4   | 11  | screw ST4x30             | <b>*</b> @            | 1   |
| 4   | Wall bracket         |            | 2   | 12  | 6mmWall plug             |                       | 1   |
| 5   | 8mmWall plug         |            | 4   | 13  | Guide block              | ₩ <b>E</b> ₩° GU02-82 | 1   |
| 6   | screw ST5x40         | 0          | 4   | 14  | Anti Collision<br>Block  |                       | 4   |
| 7   | Door seal            |            | 2   | 15  | Door seal                |                       | 2   |
| 8   | Towel bar            |            | 2   |     |                          |                       |     |