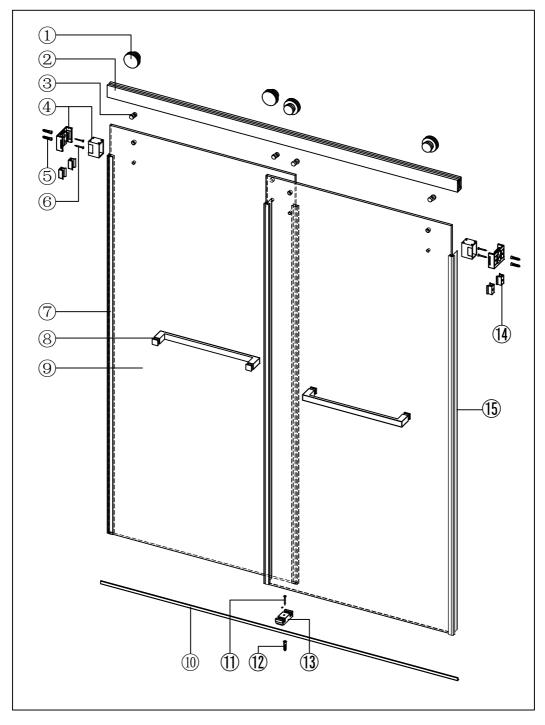

## Detailed Diagram of Shower Enclosure Components

| NO. | Name                 | Picture    | Qty | NO. | Name                     | Picture               | Qty |
|-----|----------------------|------------|-----|-----|--------------------------|-----------------------|-----|
| 1   | Ø60 Roller           | •          | 4   | 9   | Sliding door             |                       | 2   |
| 2   | Guide Rail           | Ħ          | 1   | 10  | Anti-splash<br>threshold |                       | 1   |
| 3   | Anti jumping<br>knob | SF05-20-15 | 4   | 11  | screw ST4x30             | <b>*</b> @            | 1   |
| 4   | Wall bracket         |            | 2   | 12  | 6mmWall plug             |                       | 1   |
| 5   | 8mmWall plug         |            | 4   | 13  | Guide block              | ₩ <b>E</b> ₩° GU02-82 | 1   |
| 6   | screw ST5x40         | 0          | 4   | 14  | Anti Collision<br>Block  |                       | 4   |
| 7   | Door seal            |            | 2   | 15  | Door seal                |                       | 2   |
| 8   | Towel bar            |            | 2   |     |                          |                       |     |