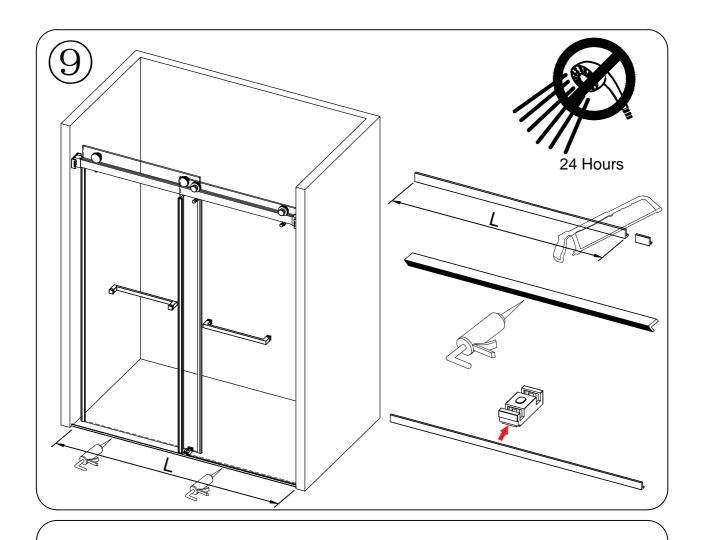

Guide Rail           | Ħ          | 1   | 10  | Anti-splash<br>threshold |                       | 1   |
| 3   | Anti jumping<br>knob | SF05-20-15 | 4   | 11  | screw ST4x30             | <b>*</b> @            | 1   |
| 4   | Wall bracket         |            | 2   | 12  | 6mmWall plug             |                       | 1   |
| 5   | 8mmWall plug         |            | 4   | 13  | Guide block              | ₩ <b>E</b> ₩° GU02-82 | 1   |
| 6   | screw ST5x40         | 0          | 4   | 14  | Anti Collision<br>Block  |                       | 4   |
| 7   | Door seal            |            | 2   | 15  | Door seal                |                       | 2   |
| 8   | Towel bar            |            | 2   |     |                          |                       |     |