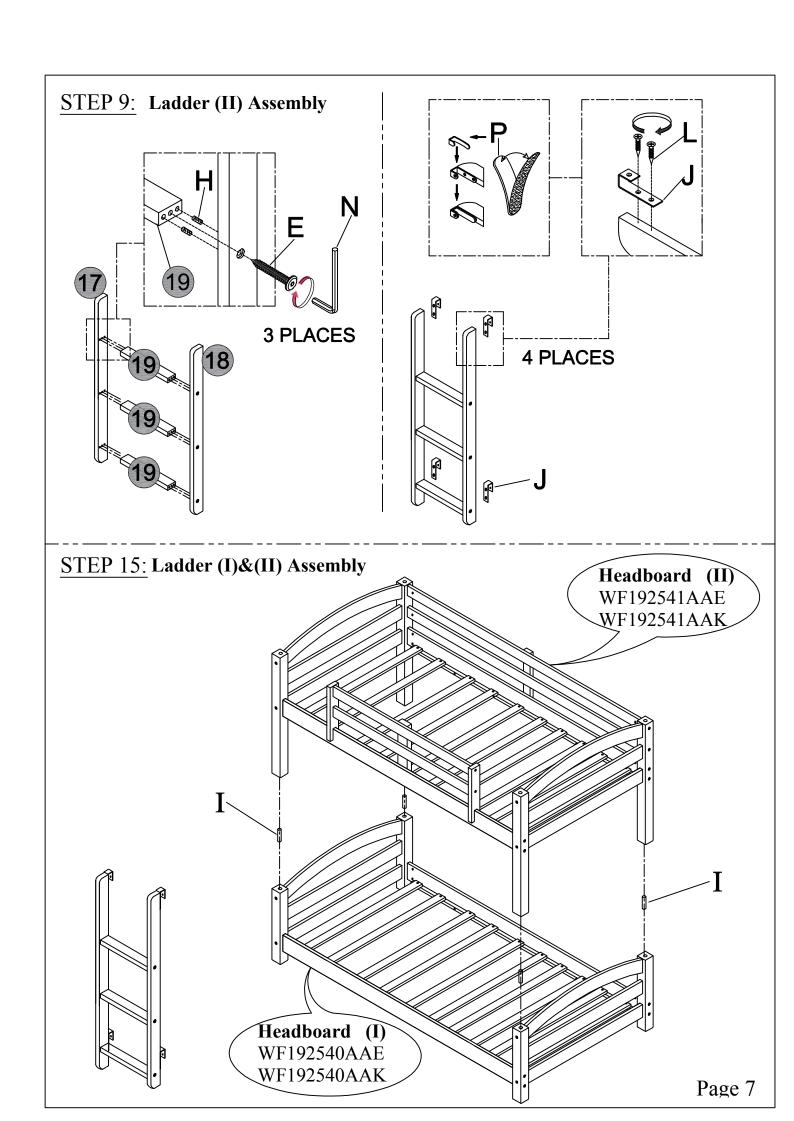

|
| E   |                  | Hex-Head bolts<br>Ø1/4" x 50mm        | 6pcs  |  |
| G   | <b>1</b>         | Hex-Head bolts<br>Ø1/4" x 30mm        | 7pcs  |  |
| Н   | B                | Wood dower Ø10 x 30mm                 | 68pcs |  |
| I   | B                | Steel dower Ø10 x 90mm                | 8pcs  |  |
| J   |                  | Hooks 81 x 26 x 21mm (2.5mm)          | 4pcs  |  |
| L   | <b>*********</b> | Screw Ø4 x 15mm                       | 12pcs |  |
| М   | <b>*)</b>        | Screw Ø4 x 30mm                       | 40pcs |  |
| N   |                  | ALLEN KEY 4mm                         | 1pc   |  |
| Р   |                  | Foam stick 90*17*2mm                  | 4pcs  |  |



**STEP 2:** Headboard Assembly (I)



Page 3





**STEP 6:** Headboard Assembly (II)