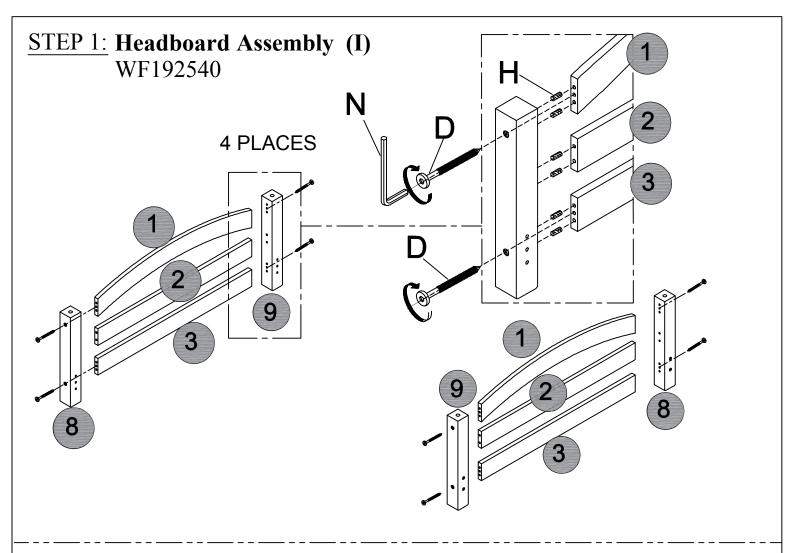

15mm | 24pcs |  |
| D   |                  | Hex-Head bolts<br>Ø1/4" x 110mm       | 16pcs |  |
| E   |                  | Hex-Head bolts<br>Ø1/4" x 50mm        | 6pcs  |  |
| G   | <b>1</b>         | Hex-Head bolts<br>Ø1/4" x 30mm        | 7pcs  |  |
| Н   | B                | Wood dower Ø10 x 30mm                 | 68pcs |  |
| I   | B                | Steel dower Ø10 x 90mm                | 8pcs  |  |
| J   |                  | Hooks 81 x 26 x 21mm (2.5mm)          | 4pcs  |  |
| L   | <b>*********</b> | Screw Ø4 x 15mm                       | 12pcs |  |
| М   | <b>*)</b>        | Screw Ø4 x 30mm                       | 40pcs |  |
| N   |                  | ALLEN KEY 4mm                         | 1pc   |  |
| Р   |                  | Foam stick 90*17*2mm                  | 4pcs  |  |



**STEP 2:** Headboard Assembly (I)



Page 3





**STEP 6:** Headboard Assembly (II)