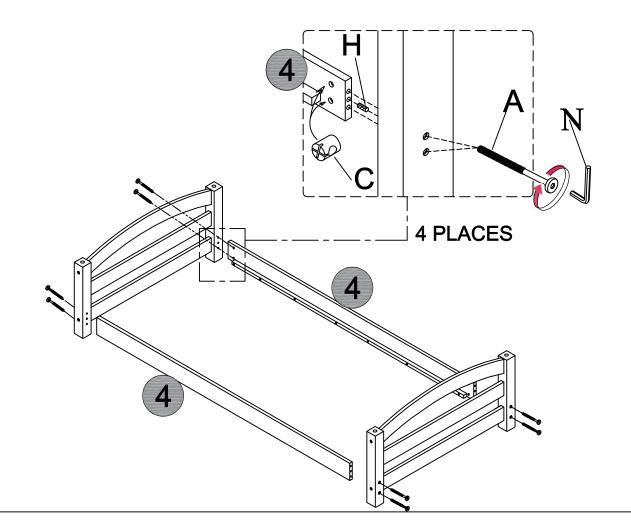

| Hex-Head bolts<br>Ø1/4" x 110mm       | 16pcs |  |
| E   |                  | Hex-Head bolts<br>Ø1/4" x 50mm        | 6pcs  |  |
| G   | <b>1</b>         | Hex-Head bolts<br>Ø1/4" x 30mm        | 7pcs  |  |
| Н   | B                | Wood dower Ø10 x 30mm                 | 68pcs |  |
| I   | B                | Steel dower Ø10 x 90mm                | 8pcs  |  |
| J   |                  | Hooks 81 x 26 x 21mm (2.5mm)          | 4pcs  |  |
| L   | <b>*********</b> | Screw Ø4 x 15mm                       | 12pcs |  |
| М   | <b>*)</b>        | Screw Ø4 x 30mm                       | 40pcs |  |
| N   |                  | ALLEN KEY 4mm                         | 1pc   |  |
| Р   |                  | Foam stick 90*17*2mm                  | 4pcs  |  |



**STEP 2:** Headboard Assembly (I)



Page 3





**STEP 6:** Headboard Assembly (II)