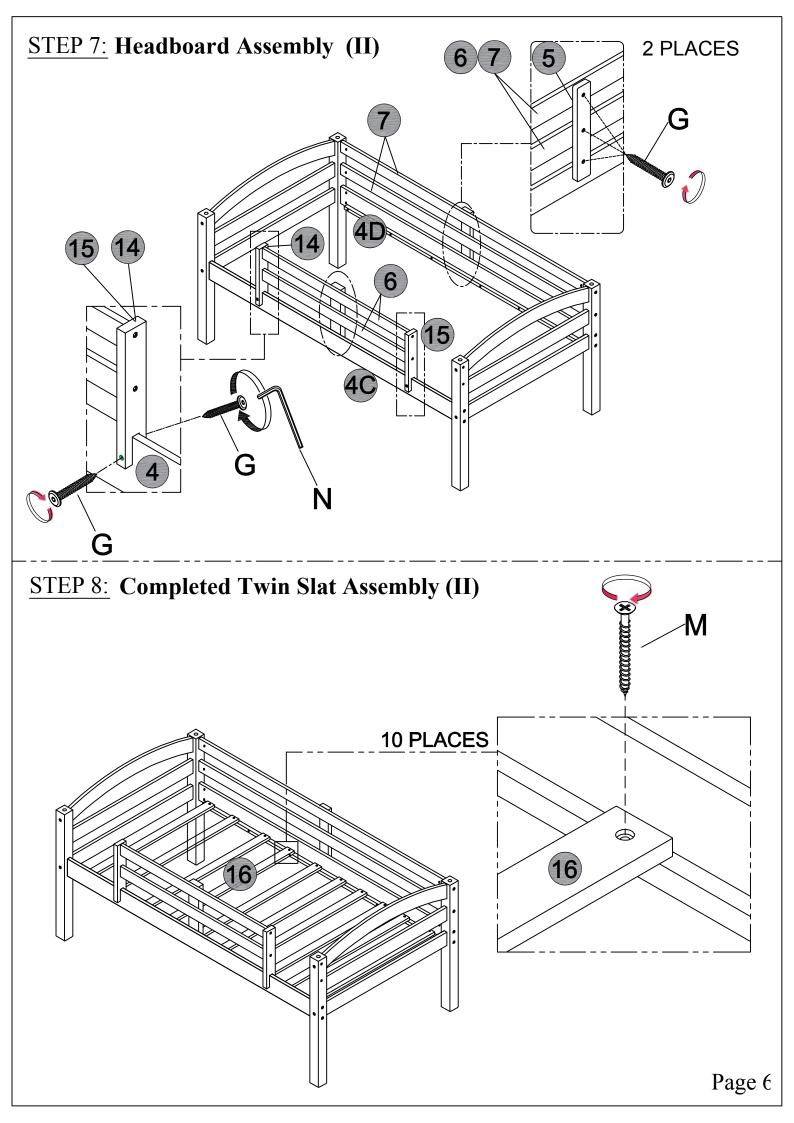

|  |
| E   |                  | Hex-Head bolts<br>Ø1/4" x 50mm        | 6pcs  |  |
| G   | <b>1</b>         | Hex-Head bolts<br>Ø1/4" x 30mm        | 7pcs  |  |
| Н   | B                | Wood dower Ø10 x 30mm                 | 68pcs |  |
| I   | B                | Steel dower Ø10 x 90mm                | 8pcs  |  |
| J   |                  | Hooks 81 x 26 x 21mm (2.5mm)          | 4pcs  |  |
| L   | <b>*********</b> | Screw Ø4 x 15mm                       | 12pcs |  |
| М   | <b>*)</b>        | Screw Ø4 x 30mm                       | 40pcs |  |
| N   |                  | ALLEN KEY 4mm                         | 1pc   |  |
| Р   |                  | Foam stick 90*17*2mm                  | 4pcs  |  |



**STEP 2:** Headboard Assembly (I)



Page 3





**STEP 6:** Headboard Assembly (II)