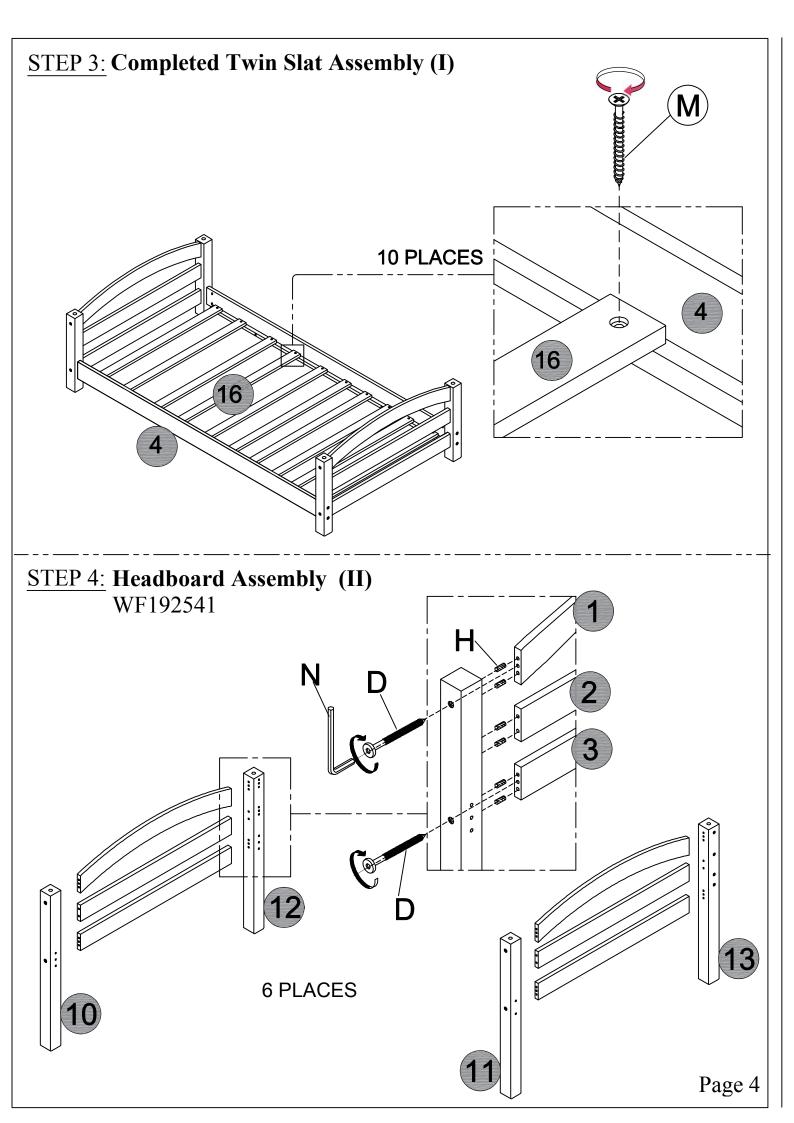

x-Head bolts<br>Ø1/4" x 110mm       | 16pcs |  |
| E   |                  | Hex-Head bolts<br>Ø1/4" x 50mm        | 6pcs  |  |
| G   | <b>1</b>         | Hex-Head bolts<br>Ø1/4" x 30mm        | 7pcs  |  |
| Н   | B                | Wood dower Ø10 x 30mm                 | 68pcs |  |
| I   | B                | Steel dower Ø10 x 90mm                | 8pcs  |  |
| J   |                  | Hooks 81 x 26 x 21mm (2.5mm)          | 4pcs  |  |
| L   | <b>*********</b> | Screw Ø4 x 15mm                       | 12pcs |  |
| М   | <b>*)</b>        | Screw Ø4 x 30mm                       | 40pcs |  |
| N   |                  | ALLEN KEY 4mm                         | 1pc   |  |
| Р   |                  | Foam stick 90*17*2mm                  | 4pcs  |  |



**STEP 2:** Headboard Assembly (I)



Page 3





**STEP 6:** Headboard Assembly (II)