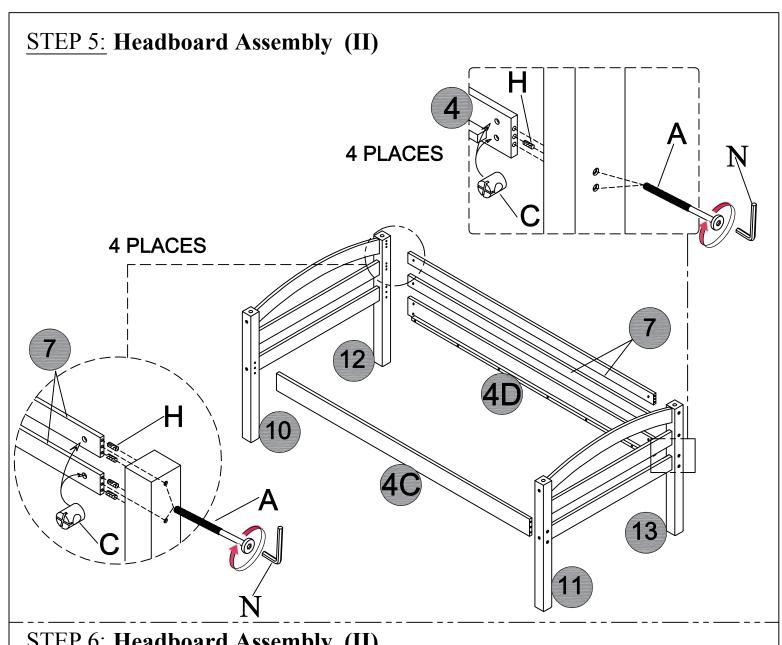

Head bolts<br>Ø1/4" x 110mm       | 16pcs |  |
| E   |                  | Hex-Head bolts<br>Ø1/4" x 50mm        | 6pcs  |  |
| G   | <b>1</b>         | Hex-Head bolts<br>Ø1/4" x 30mm        | 7pcs  |  |
| Н   | B                | Wood dower Ø10 x 30mm                 | 68pcs |  |
| I   | B                | Steel dower Ø10 x 90mm                | 8pcs  |  |
| J   |                  | Hooks 81 x 26 x 21mm (2.5mm)          | 4pcs  |  |
| L   | <b>*********</b> | Screw Ø4 x 15mm                       | 12pcs |  |
| М   | <b>*)</b>        | Screw Ø4 x 30mm                       | 40pcs |  |
| N   |                  | ALLEN KEY 4mm                         | 1pc   |  |
| Р   |                  | Foam stick 90*17*2mm                  | 4pcs  |  |



**STEP 2:** Headboard Assembly (I)



Page 3





**STEP 6:** Headboard Assembly (II)