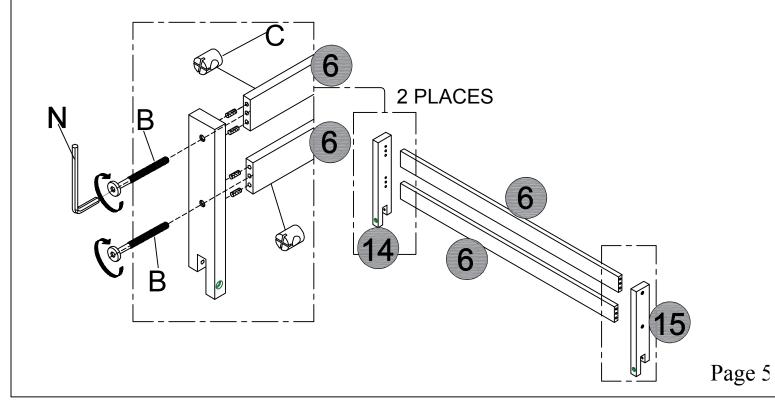

cs |  |
| E   |                  | Hex-Head bolts<br>Ø1/4" x 50mm        | 6pcs  |  |
| G   | <b>1</b>         | Hex-Head bolts<br>Ø1/4" x 30mm        | 7pcs  |  |
| Н   | B                | Wood dower Ø10 x 30mm                 | 68pcs |  |
| I   | B                | Steel dower Ø10 x 90mm                | 8pcs  |  |
| J   |                  | Hooks 81 x 26 x 21mm (2.5mm)          | 4pcs  |  |
| L   | <b>*********</b> | Screw Ø4 x 15mm                       | 12pcs |  |
| М   | <b>*)</b>        | Screw Ø4 x 30mm                       | 40pcs |  |
| N   |                  | ALLEN KEY 4mm                         | 1pc   |  |
| Р   |                  | Foam stick 90*17*2mm                  | 4pcs  |  |



**STEP 2:** Headboard Assembly (I)



Page 3





**STEP 6:** Headboard Assembly (II)