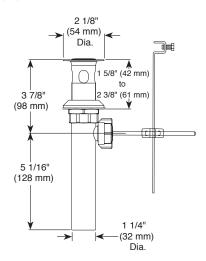

#### **STANDARD SPECIFICATIONS:**

- Maximum 1.0 gpm @ 60 psi, 3.8 L/min @ 414 kPa.
- Widespread 6" (152mm)to 16" (406mm) centers.
- 1/4 turn handle stops
- 1/2"-14 NPSM adapters
- Ceramic cartridge
- Model have drain with pop-up type fitting with plated flange and stopper.