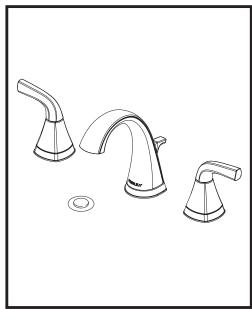

#### **BATHROOM FAUCET:**

- Parkwood<sup>™</sup> Collection
- Two Handle Widespread, Deck Mount
- 3 Hole Sink Applications
- 6" To 16" Widespread

#### **STANDARD SPECIFICATIONS:**

- Maximum 1.0 gpm @ 60 psi, 3.8 L/min @ 414 kPa.
- Widespread 6" (152mm)to 16" (406mm) centers.
- 1/4 turn handle stops
- 1/2"-14 NPSM adapters
- Ceramic cartridge
- Model have drain with pop-up type fitting with plated flange and stopper.