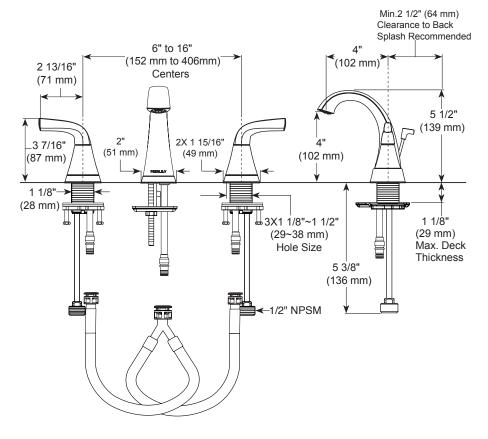

#### **BATHROOM FAUCET:**

- Parkwood<sup>™</sup> Collection
- Two Handle Widespread, Deck Mount
- 3 Hole Sink Applications
- 6" To 16" Widespread

#### **STANDARD SPECIFICATIONS:**

- Maximum 1.0 gpm @ 60 psi, 3.8 L/min @ 414 kPa.
- Widespread 6" (152mm)to 16" (406mm) centers.
- 1/4 turn handle stops
- 1/2"-14 NPSM adapters
- Ceramic cartridge
- Model have drain with pop-up type fitting with plated flange and stopper.