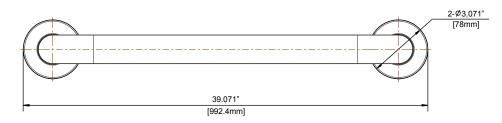

## FEATURES

- 39.07"L x 3.07"W x 3.02"H
- · WingIts compatible flange for stud-less installation (not included, model # TB-WINGIT-RES)
- Supports up to 500 lbs. with studs
- Concealed screw mount with brushed stainless steel finish
- Mounting hardware included
- ADA Compliant
- Limited Lifetime Warranty