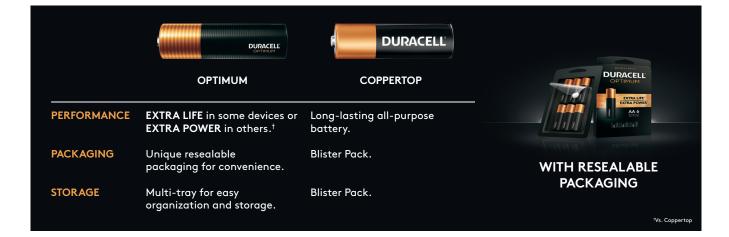

## **DURACELL® OPTIMUM BATTERIES**

- Duracell's most groundbreaking innovation yet.
- The all-new Duracell Optimum AA and AAA batteries have a new cathode system that results in a battery that can deliver, versus Duracell Coppertop, extra life in some of your devices—like a wireless mouse that may run for longer—or extra power in other devices—such as a toy truck that may run faster.
- Robust Closure: Our new closure provides quality leakage protection.
- Optimum batteries are packaged in a new slider pack with a resealable storage tray that provides a more organized way to store your batteries. (No more loose batteries everywhere!)