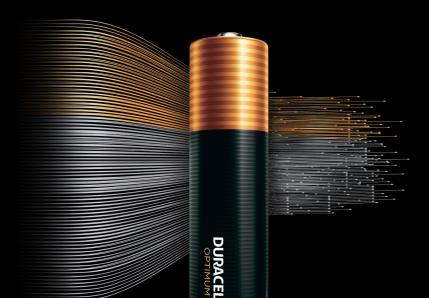

## EXTRA LIFE\* EXTRA POWER\*

\*Delivers extra life or extra power, vs. Coppertop AA/AAA in a wide range of devices.

## **DURACELL® OPTIMUM BATTERIES**

- Duracell's most groundbreaking innovation yet.
- The all-new Duracell Optimum AA and AAA batteries have a new cathode system that results in a battery that can deliver, versus Duracell Coppertop, extra life in some of your devices—like a wireless mouse that may run for longer—or extra power in other devices—such as a toy truck that may run faster.
- Robust Closure: Our new closure provides quality leakage protection.
- Optimum batteries are packaged in a new slider pack with a resealable storage tray that provides a more organized way to store your batteries. (No more loose batteries everywhere!)