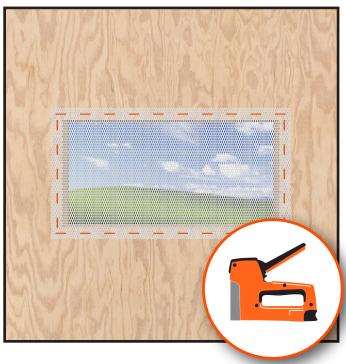

1. Remove the old or damaged vent. Using ordinary avaition shears cut a piece of Kwikmesh™ that is at least 1 inch larger than the hole you'll be covering.

2. Staple along the top with approximately 1 inch spacing, keeping the Kwikmesh smooth and flat. Continue with the sides and finish with the bottom.

Kwikmesh™ cuts easily with standard aviation shears. Ordinary scissors will not be strong enough.

Cutting Kwikmesh™ exposes many sharp points and the roll tension may cause it to spring back. **Always wear eye protection and gloves** when working with Kwikmesh™