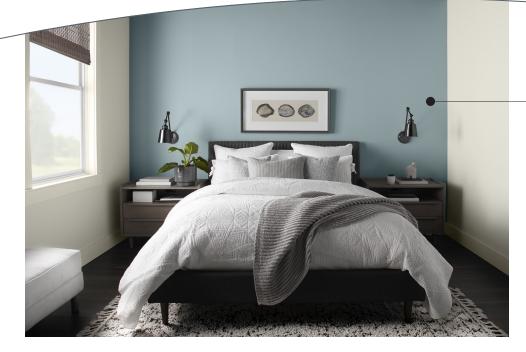

#### BACK COVER

- BLANK CANVAS
- SMOKEY PINK
- trim & ceiling:

  ULTRA PURE WHITE\*

Scan barcode at kiosk to preview and coordinate color.

Find Us On: behr.com