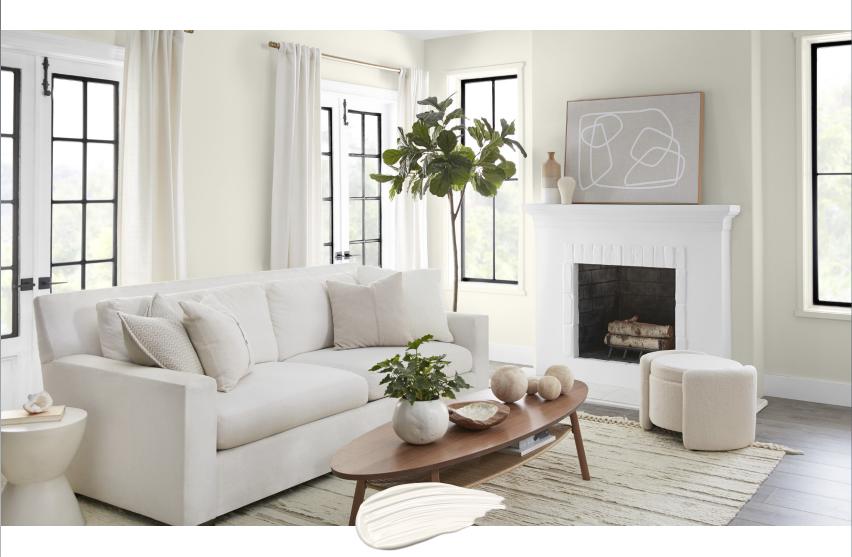

# COLORTRENDS

2 0 2 3



COLOR OF THE YEAR:

**BLANK CANVAS** 

# BEHR COLORTRENDS

2 0 2 3

We invite you to boost your overall wellbeing in the space that surrounds you with our curated BEHR® Color Trends 2023 Palette.

Our 2023 Color of the Year, Blank Canvas, is a welcoming color for new beginnings — bringing balance and harmony to your home.



BEHR® COLOR OF THE YEAR BLANK CANVAS





Shape your home to be the ultimate sanctuary with color for every mood and decor style.

> HALF SEA FOG BLANK CANVAS

VERMILION BLANK CANVAS





PURE EARTH ◆
PPU7-05<sup>M</sup>

AUBERGINE

N100-7<sup>D</sup>



PERFECT TAUPE PPU18-13<sup>M</sup>

HYBRID S340-3<sup>M</sup>

CONIFER GREEN

PPU10-19<sup>D</sup>



SPANISH SAND OR-W07<sup>U</sup>



SMOKEY PINK N150-2<sup>I-U, E-M</sup>



SPICED MUSTARD S300-5<sup>D</sup>