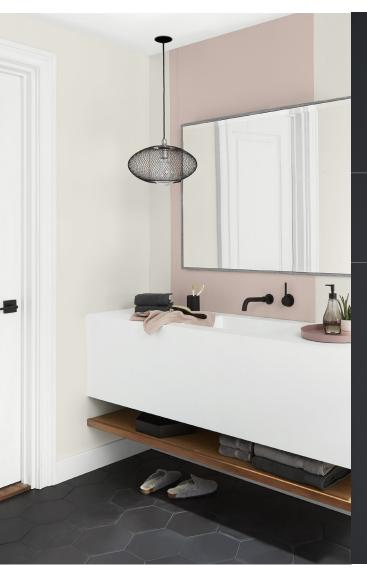

#### BACK COVER

- BLANK CANVAS
- SMOKEY PINK
- trim & ceiling:

  ULTRA PURE WHITE\*

Scan barcode at kiosk to preview and coordinate color.

Find Us On: behr.com