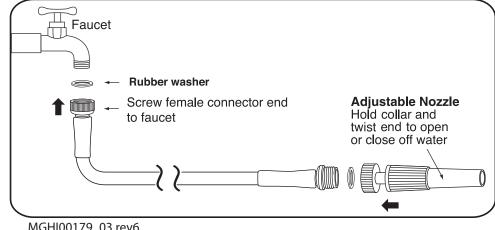

### Assemble hose to faucet

#### **INSTRUCTIONS:**

- 1. Remove the Metal Garden Hose® from the package and completely unravel your Metal Garden Hose®.
- 2. Attach spray nozzle (included) to the **outlet** of the Metal Garden Hose® (figure 1).
- 3. Attach the Metal Garden Hose® inlet to the water supply of your home (figure 1).
- 4. Turn on the tap from your home's water supply to the Metal Garden Hose®.